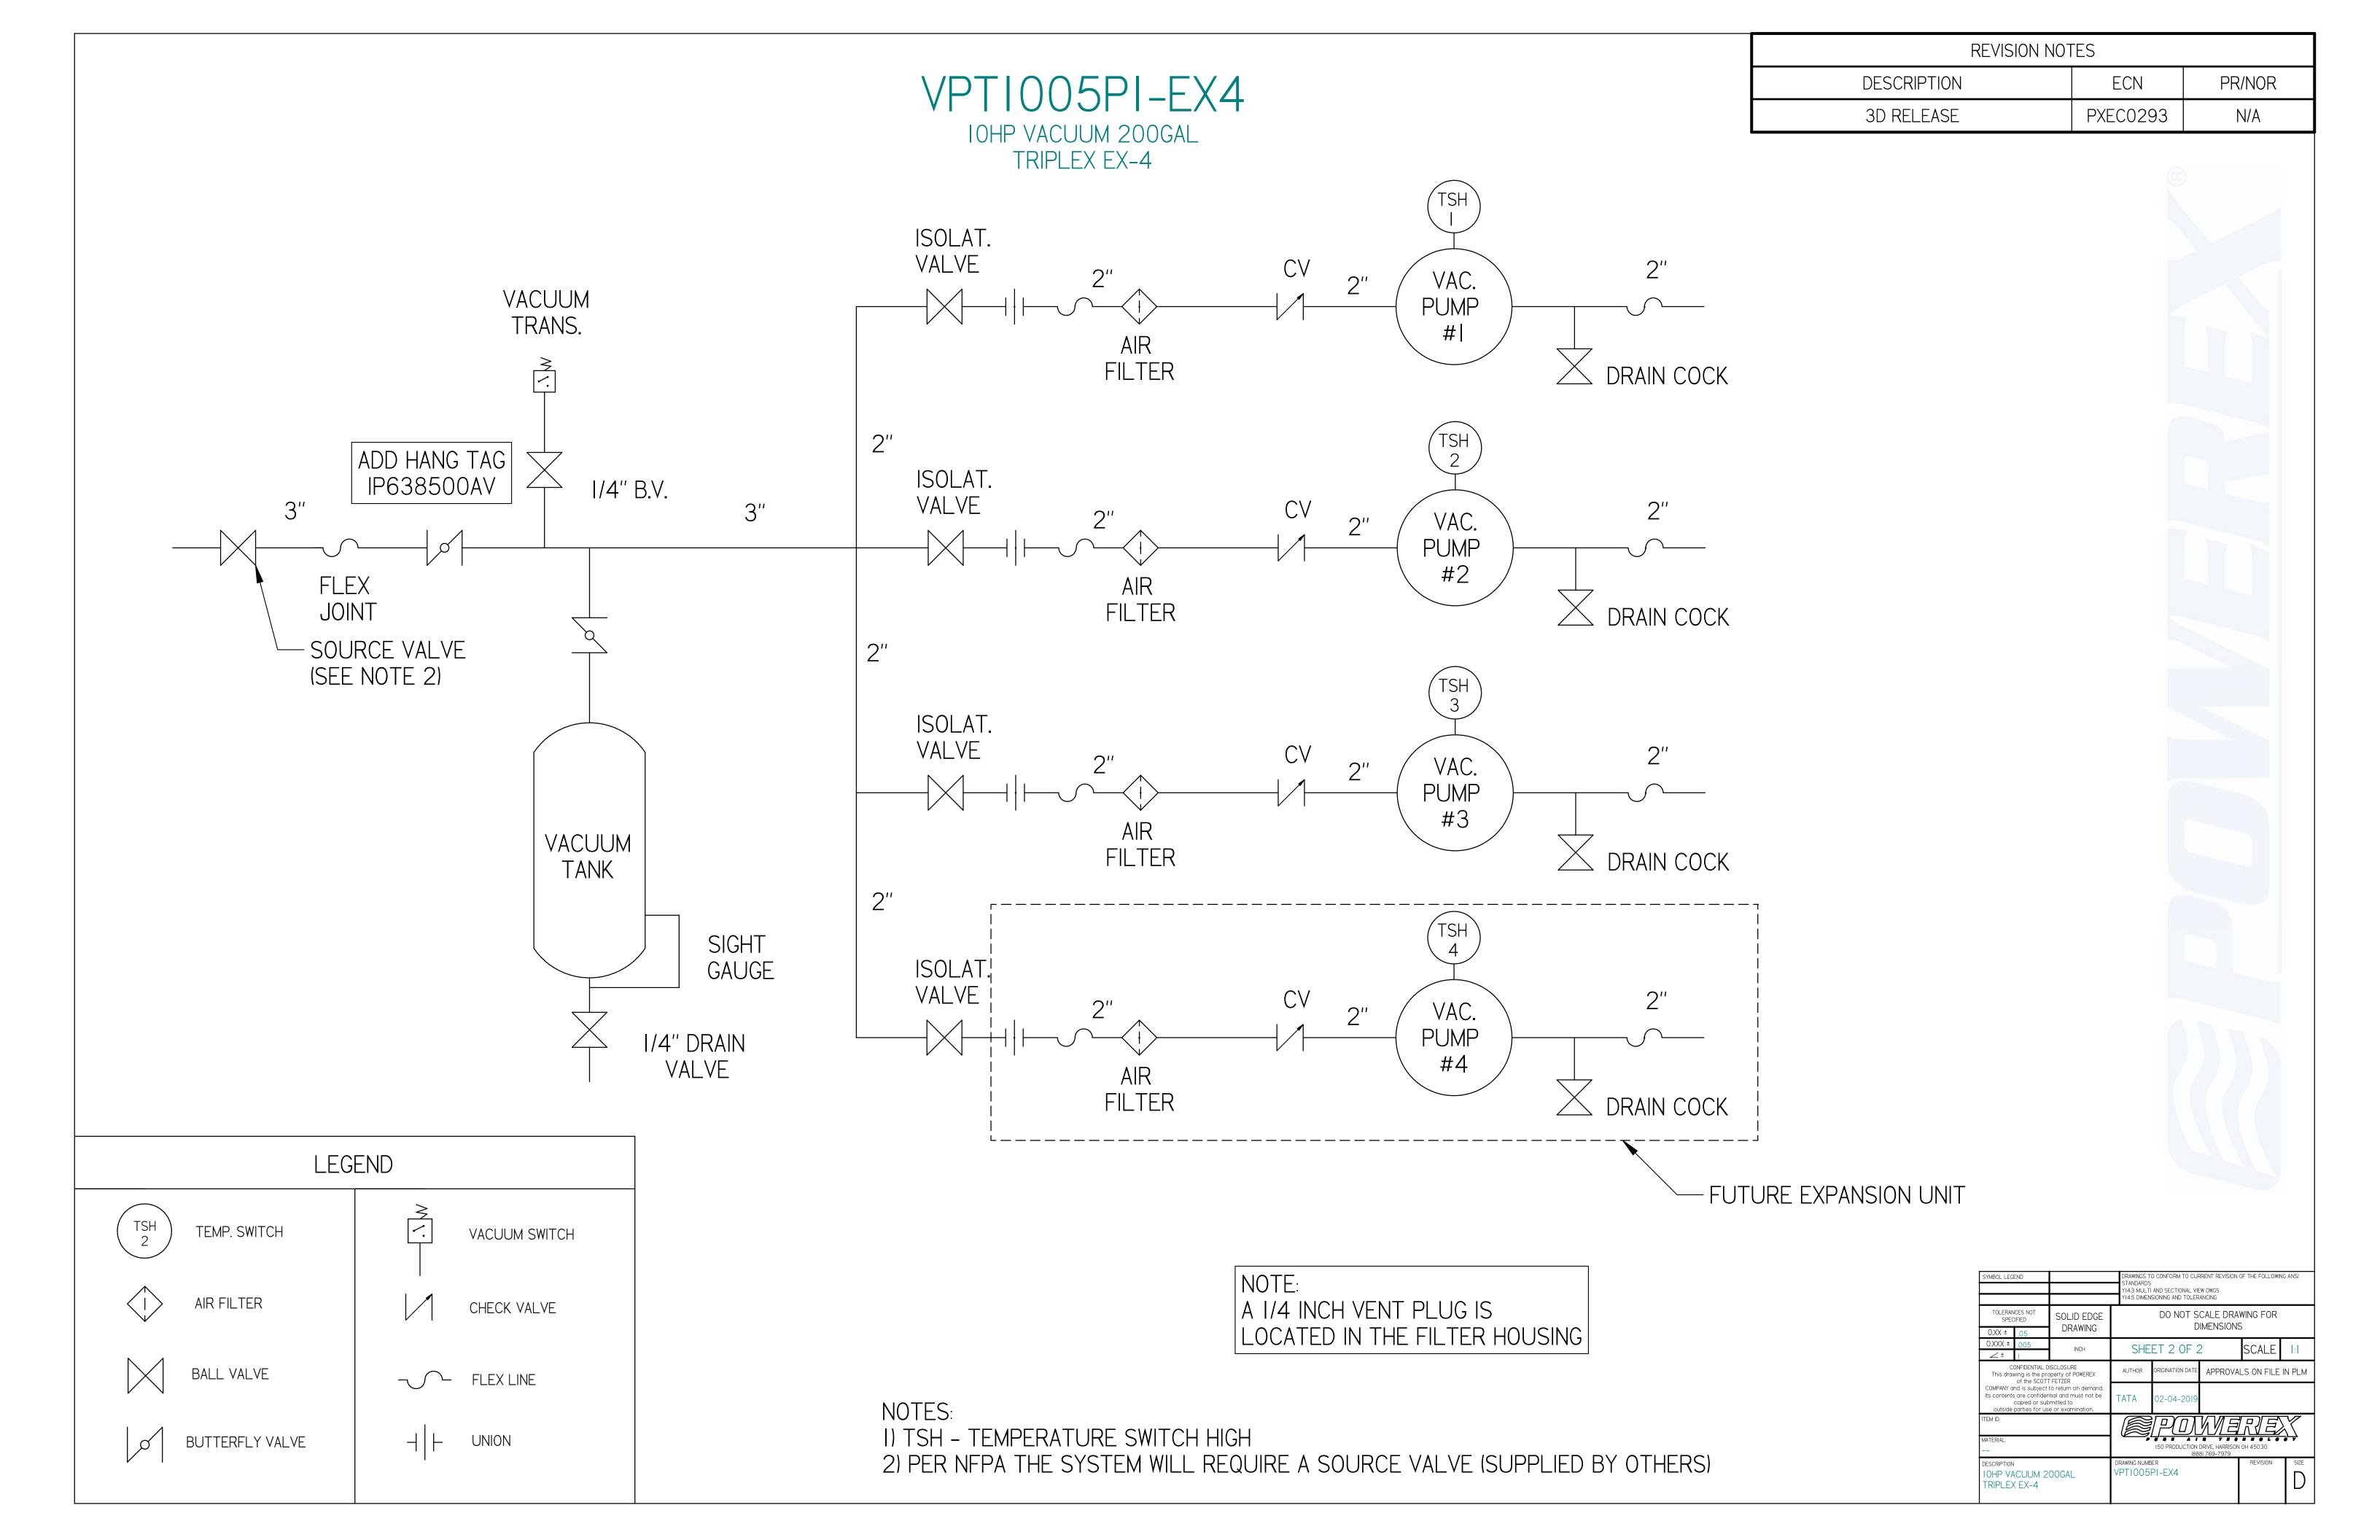

| SYMBOL LEGEND                                                                                                                                                                                                                                |      |                       | DRAWINGS TO CONFORM TO CURRENT REVISION OF THE FOLLOWING ANSI STANDARDS: Y14.3 MULTI AND SECTIONAL VIEW DWGS Y14.5 DIMENSIONING AND TOLERANCING |           |            |          |      |
|----------------------------------------------------------------------------------------------------------------------------------------------------------------------------------------------------------------------------------------------|------|-----------------------|-------------------------------------------------------------------------------------------------------------------------------------------------|-----------|------------|----------|------|
| TOLERANCES NOT SPECIFIED  0.XX ± .05                                                                                                                                                                                                         |      | SOLID EDGE<br>DRAWING | DO NOT SCALE DRAWING FOR DIMENSIONS                                                                                                             |           |            |          |      |
| 0.XXX ±                                                                                                                                                                                                                                      | .005 | INCH                  | SHE                                                                                                                                             | ET I OF 2 |            | SCALE    | 1:8  |
| CONFIDENTIAL DISCLOSURE This drawing is the property of POWEREX of the SCOTT FETZER COMPANY and is subject to return on demand. Its contents are confidential and must not be copied or submitted to outside parties for use or examination. |      | AUTHOR                | ORIGINATION DATE                                                                                                                                | APPROVAL  | LS ON FILE | IN PLM   |      |
| ITEM ID:  MATERIAL:  ——                                                                                                                                                                                                                      |      |                       | I50 PRODUCTION DRIVE, HARRISON OH 45030 18881 769-7979                                                                                          |           |            |          |      |
| DESCRIPTION  IOHP VACUUM 200GAL  TRIPLEX EX-4                                                                                                                                                                                                |      |                       | DRAWING NUMBER VPT1005P1-EX4                                                                                                                    |           |            | REVISION | SIZE |