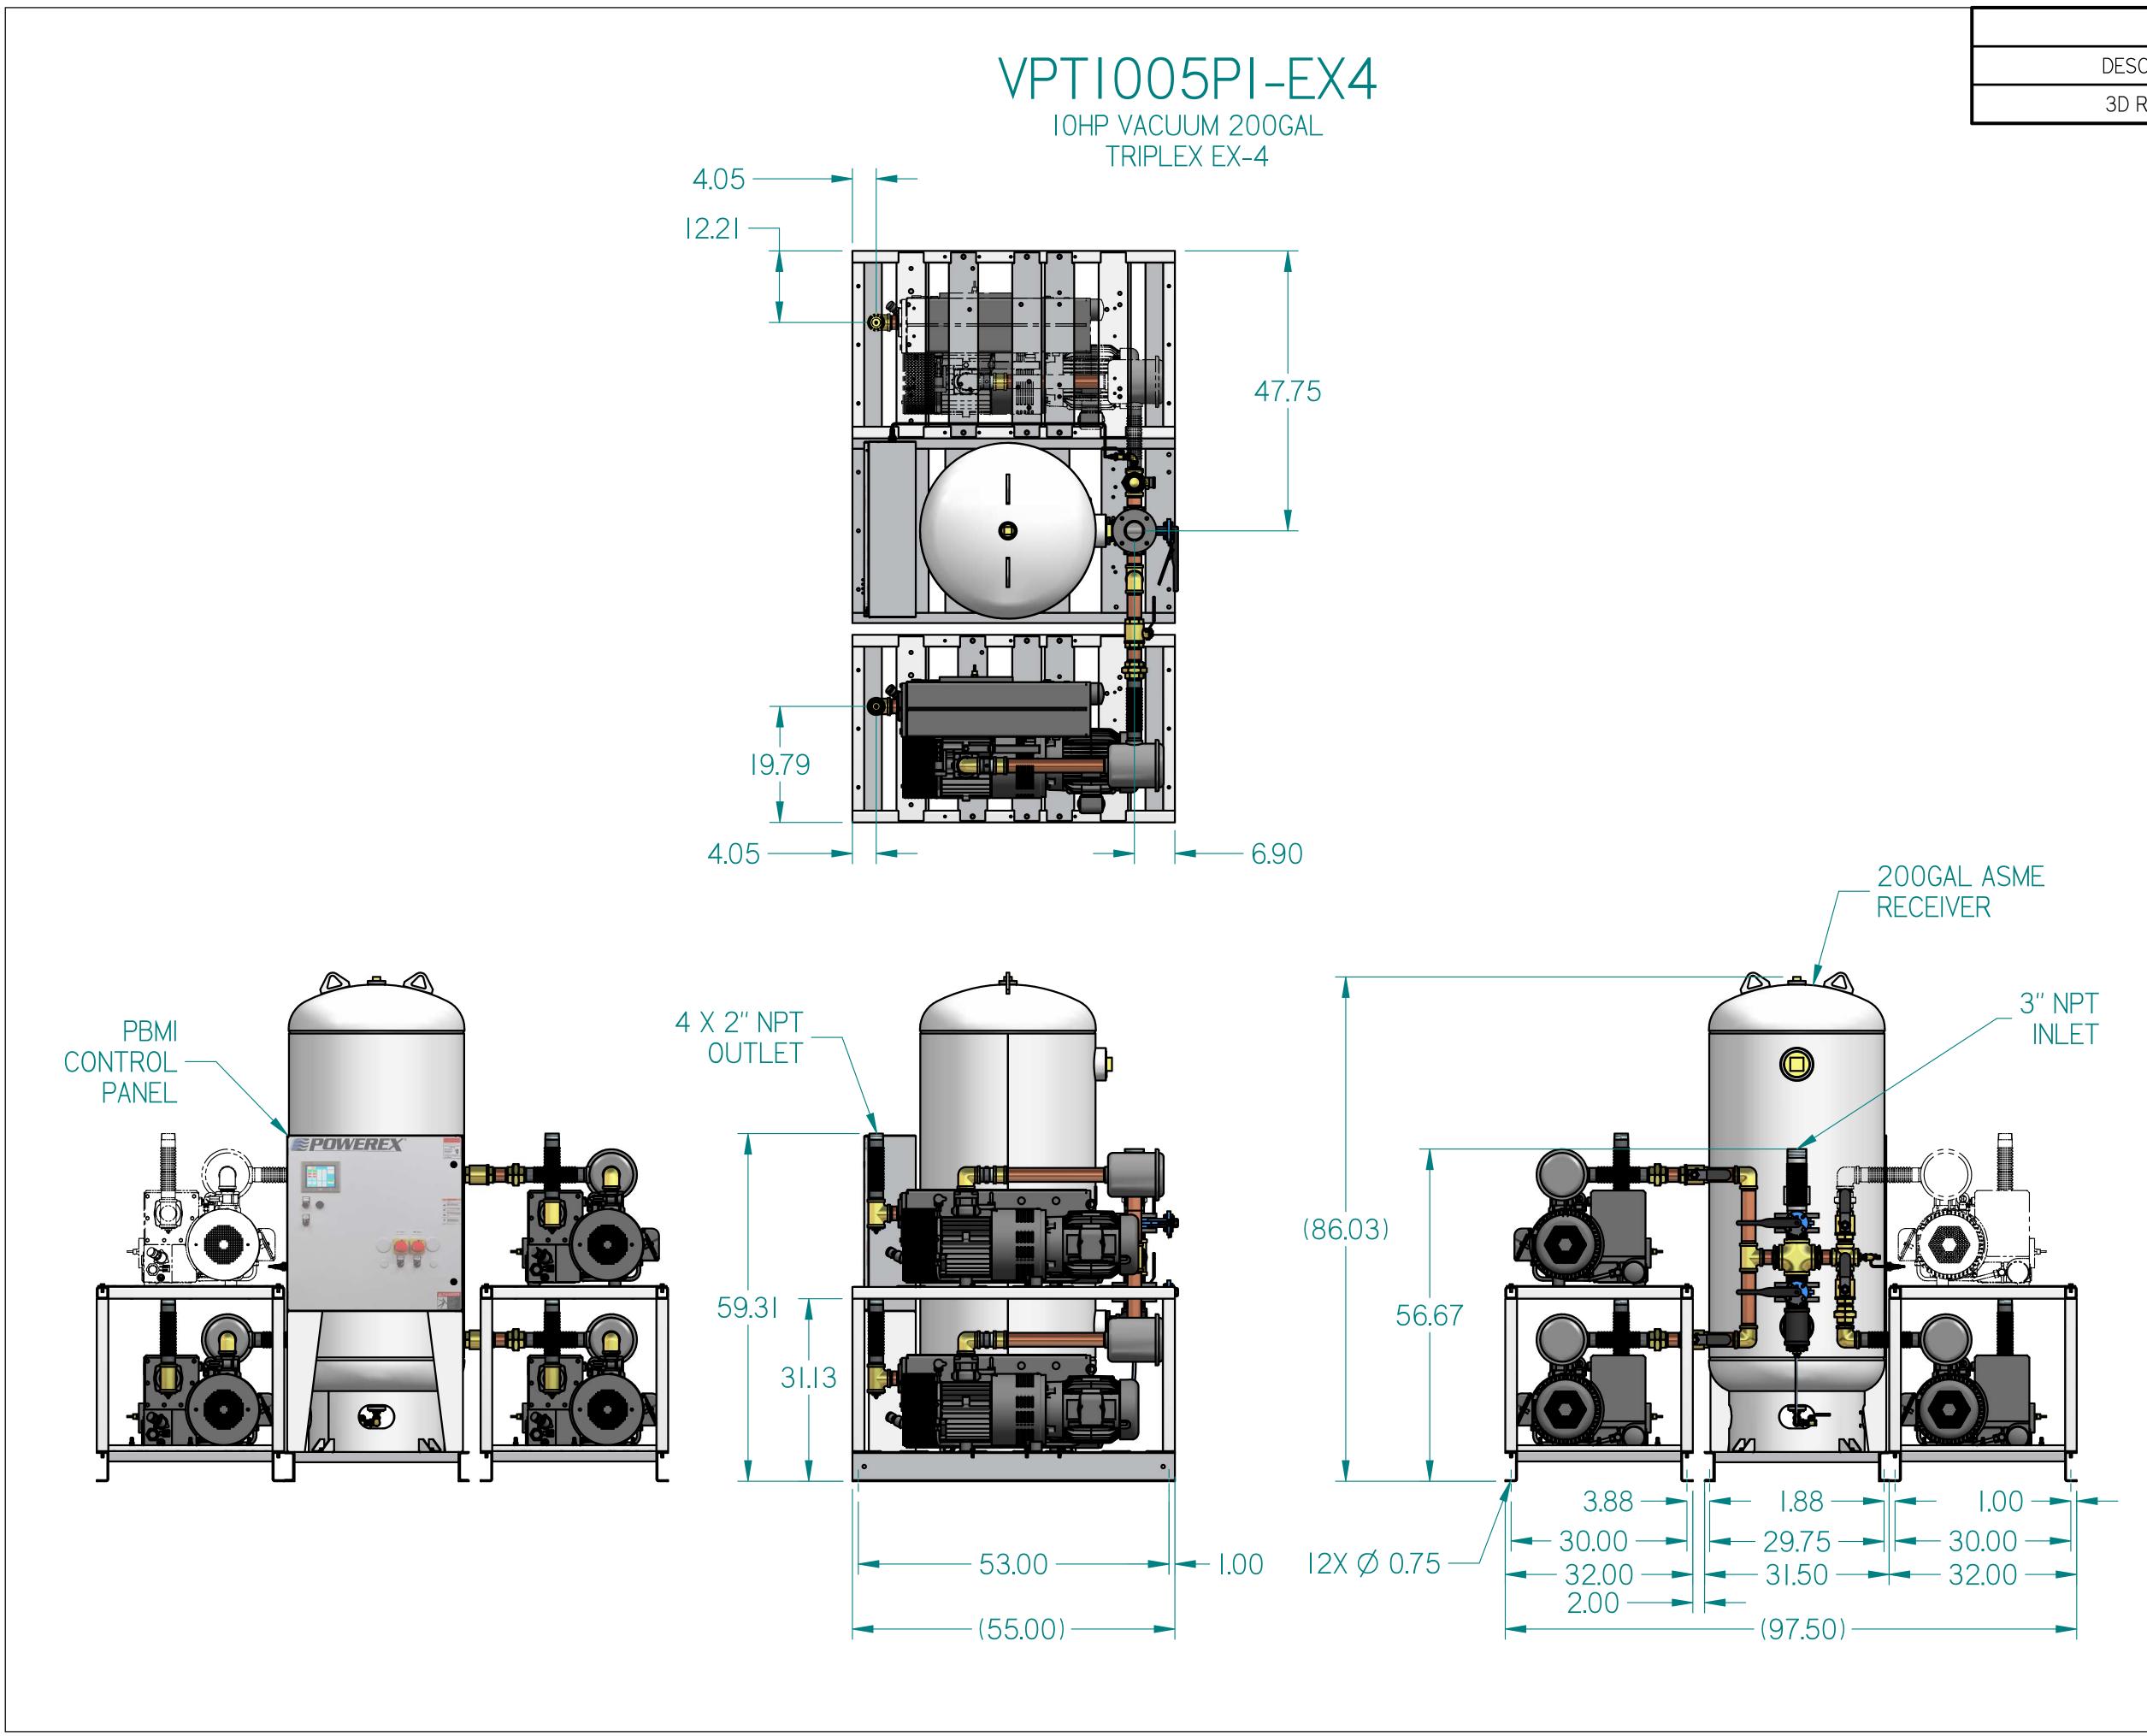

NOTES:
I. APPROXIMATE WEIGHT: 2950 Ibm
2. A MINIMUM OF 24" CLEARANCE IS RECOMMENDED AROUND
THE ENTIRE UNIT. CLEARANCE FOR CONTROL PANEL SHALL
BE IN ACCORDANCE WITH OSHA/NEC REQUIERMENTS.
3. SYSTEM DESIGNED IN COMPLIANCE WITH U.S. NFPA '99,
LATEST EDITION.