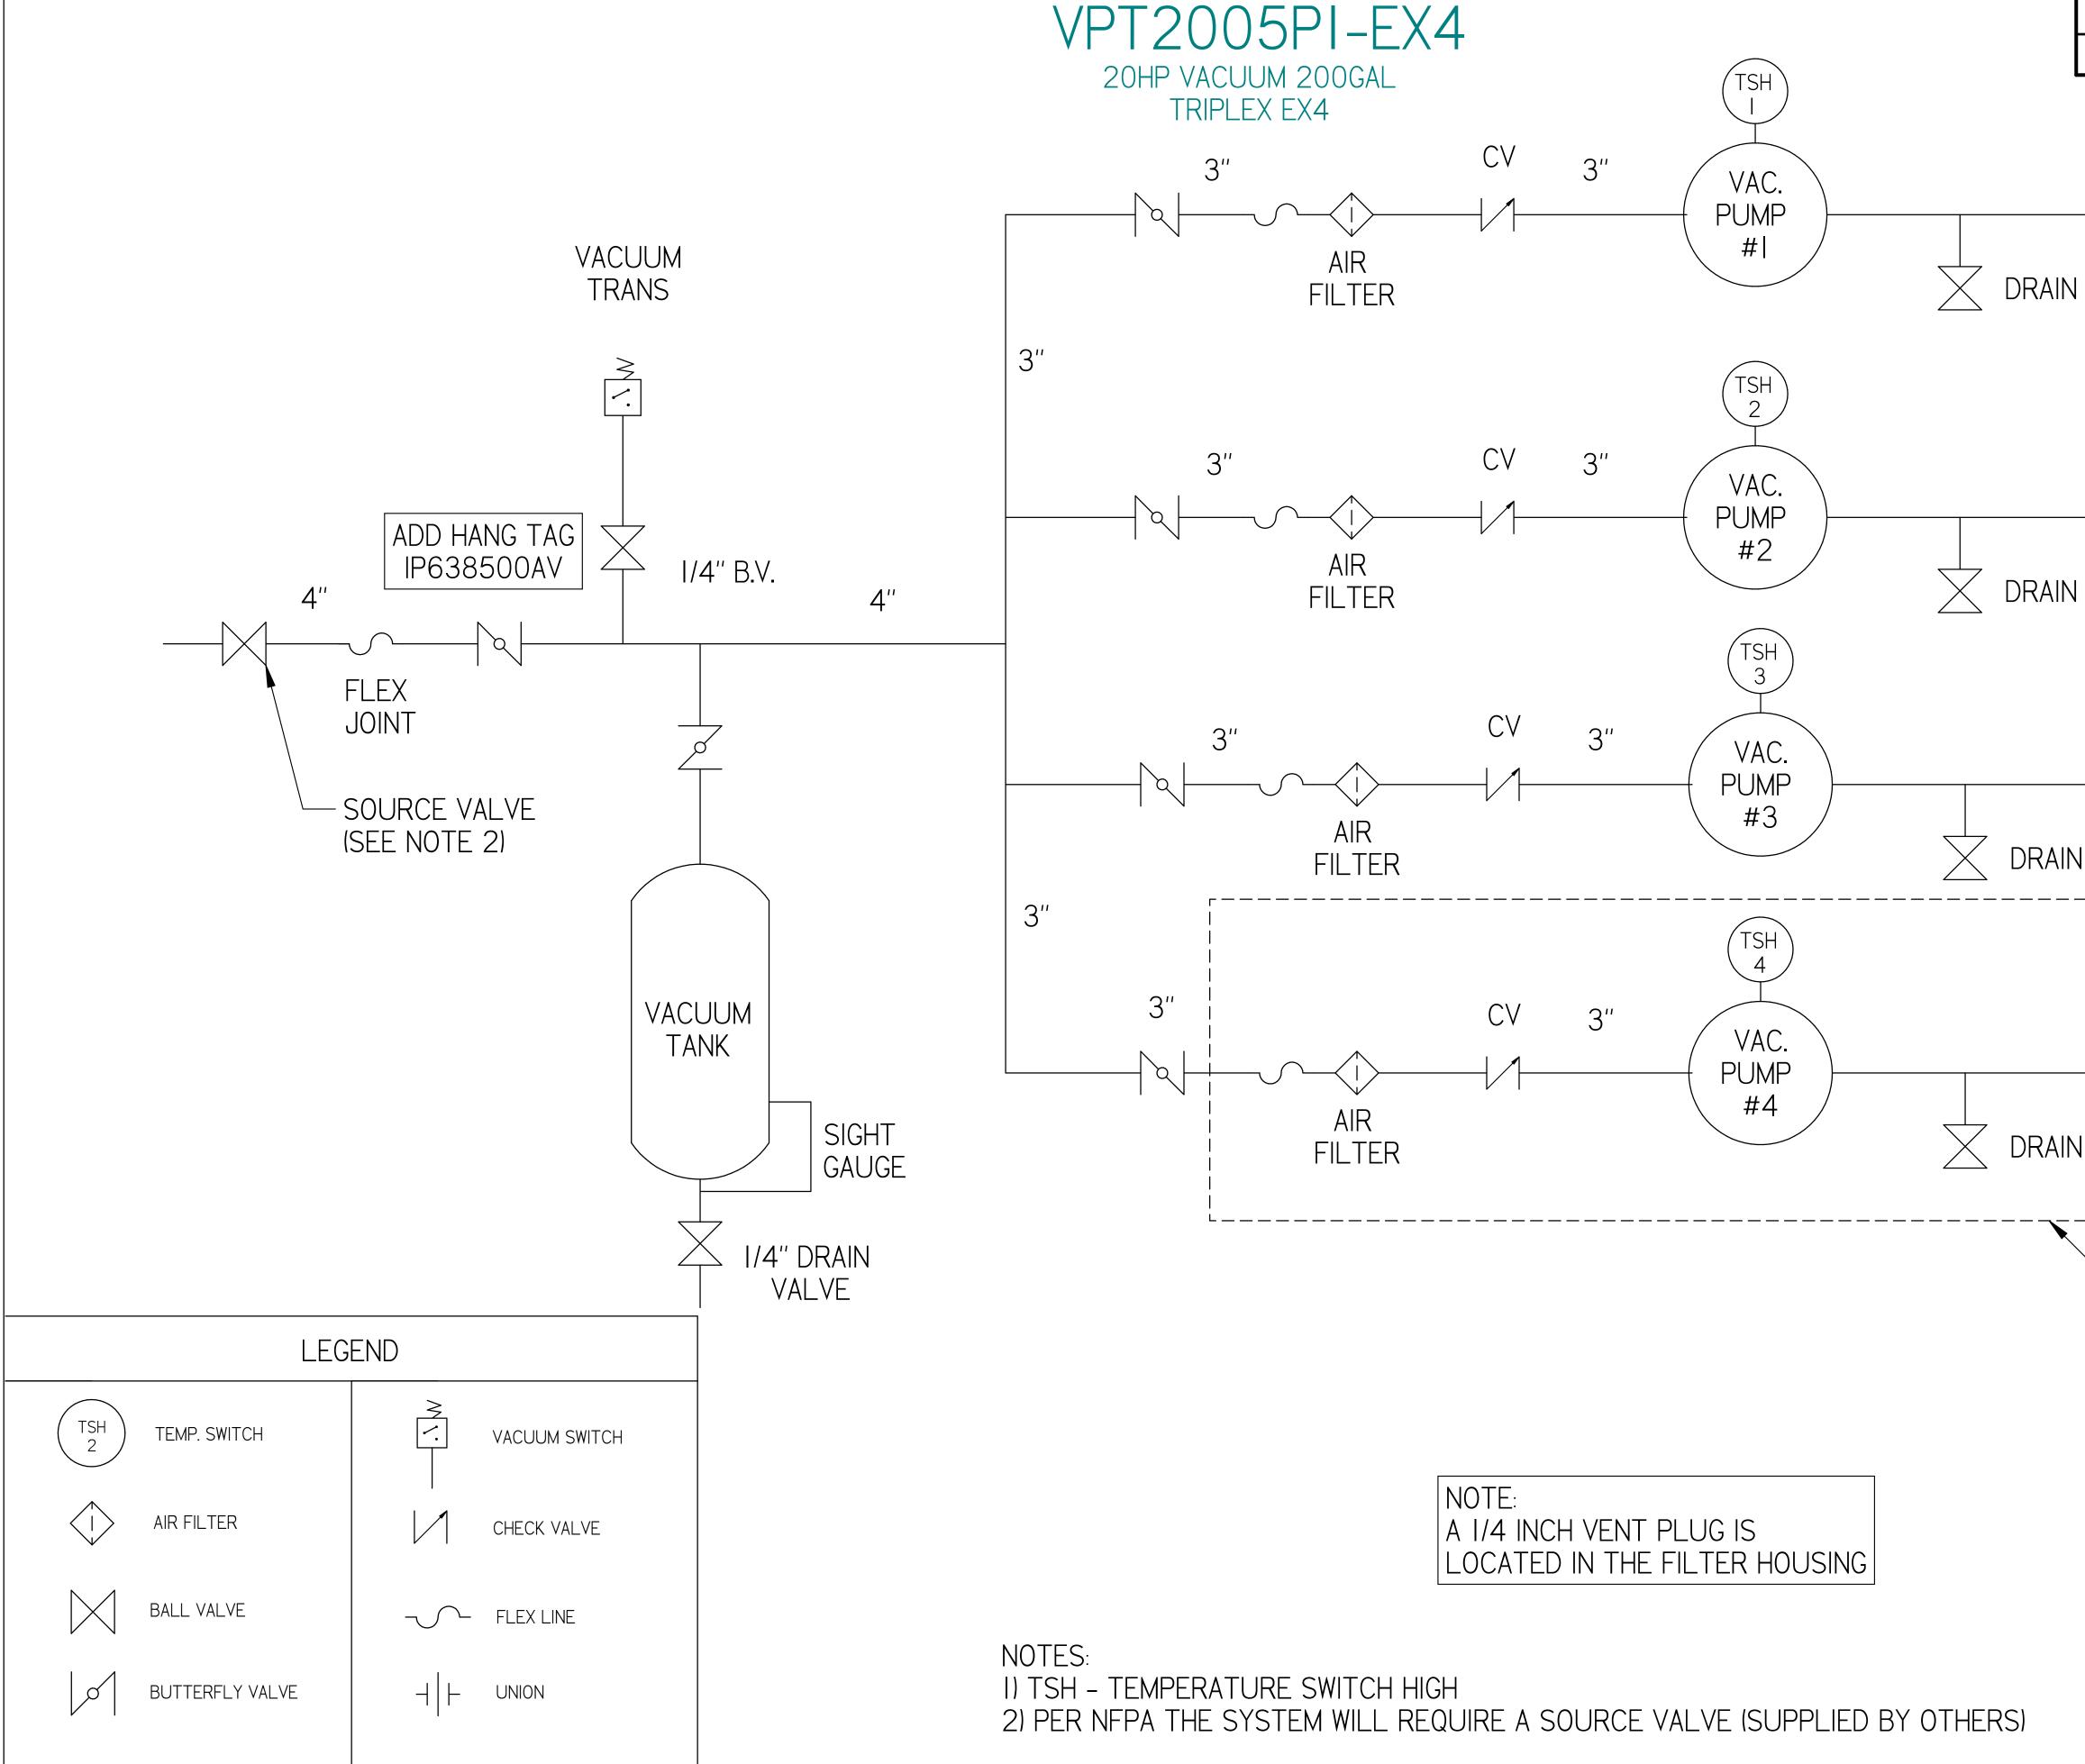

|               |                                             |
| Its contents are confidential and must not be TATA 03-04-2019                                                                                                      |             | copied or submitted to<br>outside parties for use or examination.<br>ITEM ID:<br>MATERIAL: |               | L<br>LA <u>MERIEX</u>                       |
| copied or submitted to<br>outside parties for use or examination. IATA 03-04-2019   ITEM ID: Image: Comparison of the submitted to parties for use or examination. |             |                                                                                            | 150 PRODUCTIO | N DRIVE, HARRISON OH 45030<br>3881 769-7979 |



| REVISION NO           | )TES                                                                                                                                                                                                                                |                                                                                           |
|-----------------------|-------------------------------------------------------------------------------------------------------------------------------------------------------------------------------------------------------------------------------------|-------------------------------------------------------------------------------------------|
| DESCRIPTION           | ECN