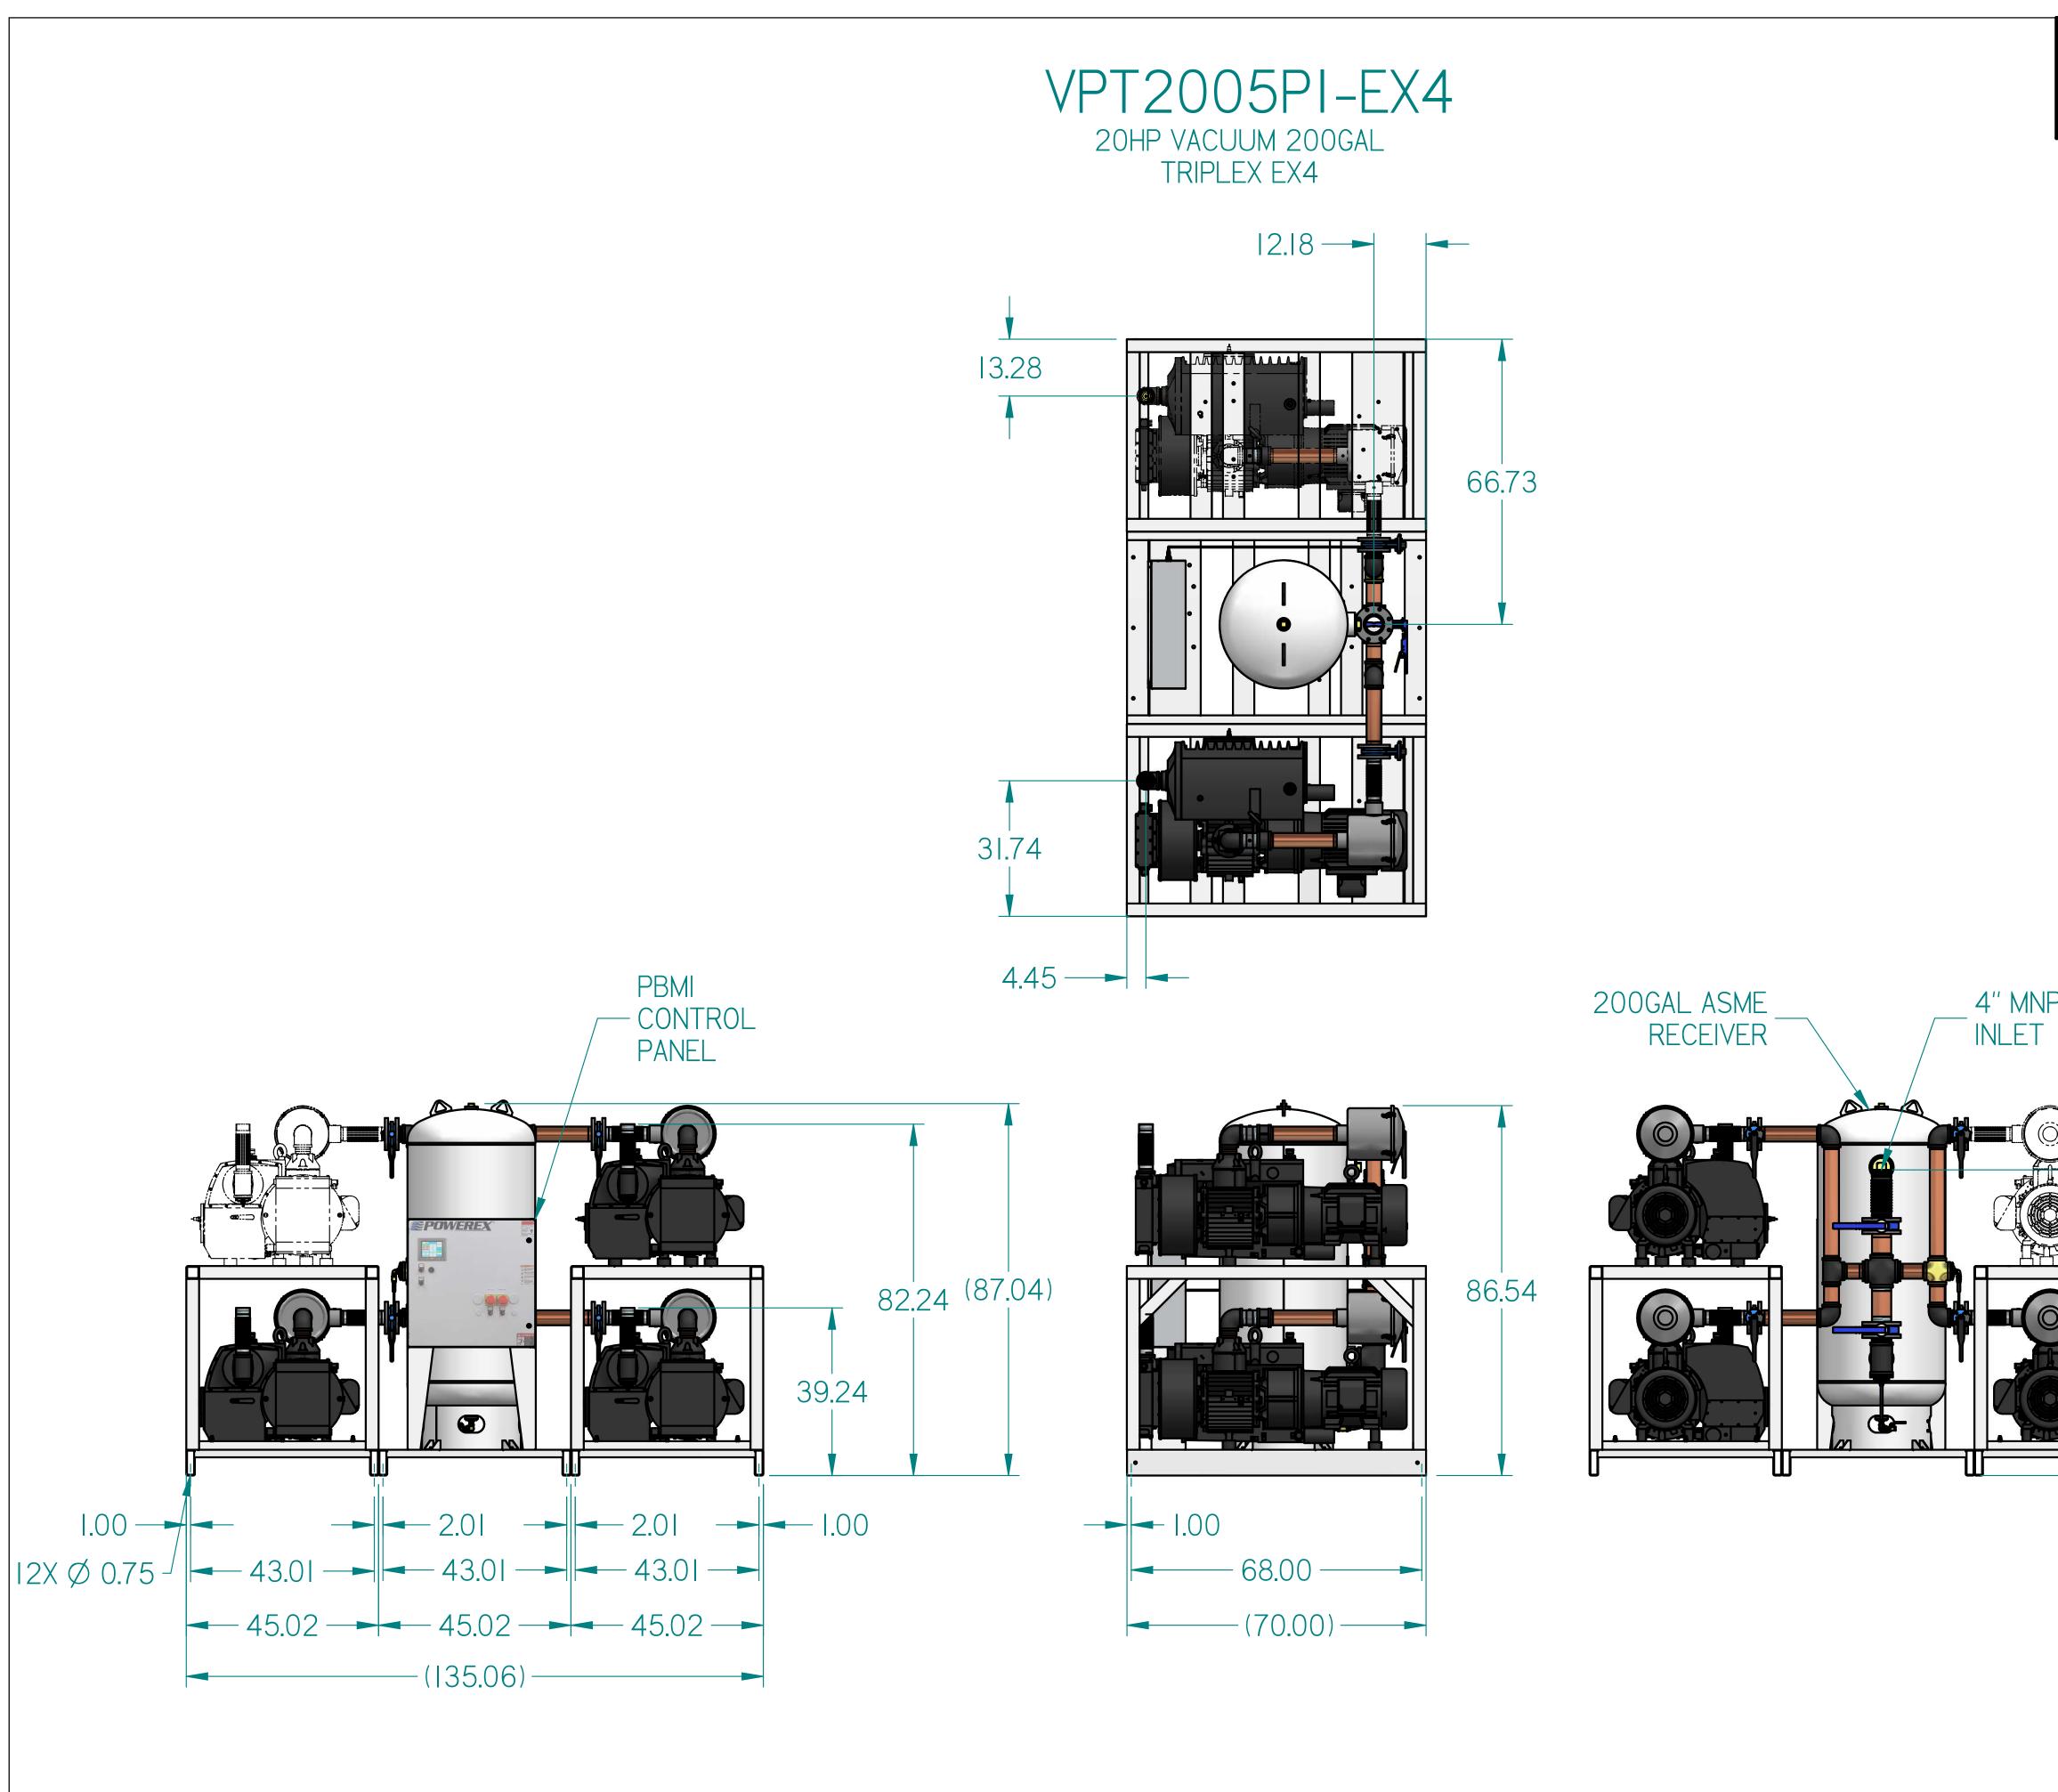

| 3D RELEASE PXECO293 N/A                                                                                                                                            | DESCRIPTION | REVISION NOTES                                                                             | ECN           | PR/NOR                                      |
|--------------------------------------------------------------------------------------------------------------------------------------------------------------------|-------------|--------------------------------------------------------------------------------------------|---------------|---------------------------------------------|
| _4 X 3" MNPT