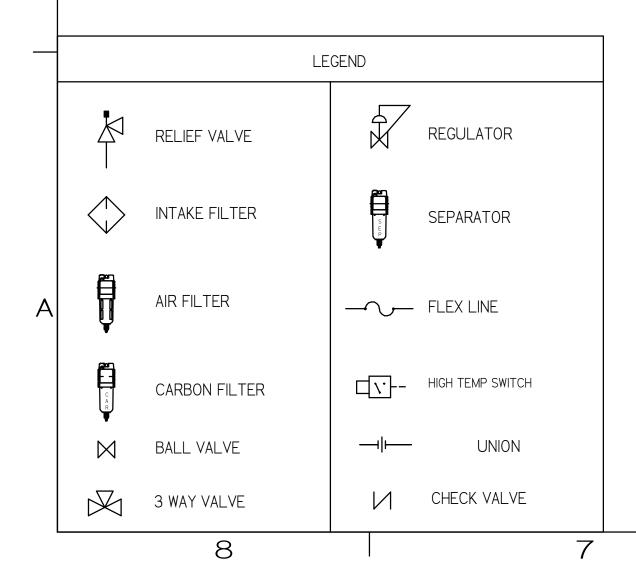

| L                      | _SE20                                                                          | 05                         |                   |                        |   |
| 2                                                                            |                                         |                        |                                                                                |                            |                   | LSE2005. dwg           |   |

8 7 6 SEQ2007 SCROLL ENCLOSURE AIR COOLED AFTER COOLER CV COMP. -1/-#| SEPARATOR -(SHIPPED AIR CV × ∽ LOOSE) COOLED AFTER COOLER COMP.  $-\!\!/\!\!-$ Å #2 AIR COOLED AFTER COOLER CV COMP.  $-\!\!/\!-$ #3 AIR COOLED AFTER COOLER CV COMP.  $\dashv / \vdash$ #4 INLET FILTER I/2" FNPT TO FLOOR DRAIN



5



З



2

|   | REV | ZONE    | REVISION                                  | DATE     | ECN            | NAME | CHKD |   |
|---|-----|---------|-------------------------------------------|----------|----------------|------|------|---|
|   | A-1 | ALL     | SUBMITTAL DRAWINGS                        | 4/23/13  | PXEC0032       | RK   | AEK  |   |
| Γ | B-I | ALL     | RELEASE FOR PRODUCTION                    | 04/23/13 | PXEC0032       | RK   | AEK  |   |
| Γ | C-I | 1,2 ALL | ADDED CENTER OF GRAVITY INFORMATION       | 1/21/14  | PXEC0067       | AEK  | GES  |   |
| Γ | D-I | 2,3 ALL | CONVERT TO POWEREX DRYER                  | 2/20/14  | PXEC0074       | RK   | AEK  |   |
| Γ | E-I | 4 C6    | ADDED OUTLET BALL VALVE TO ENCLOSURE      | 6/10/15  | PXEC0093       | AEK  | GES  |   |
|