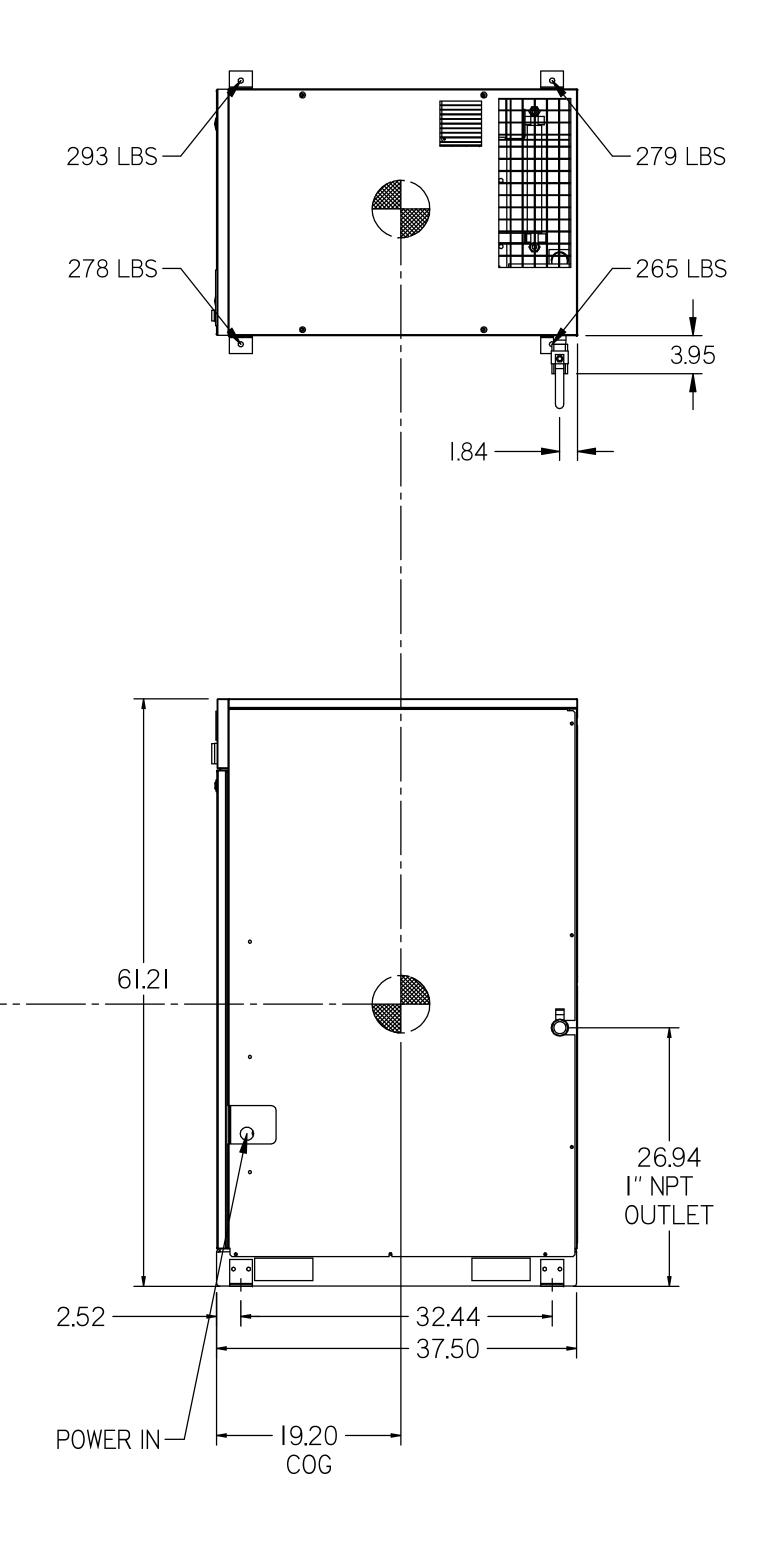

## DENOTES CENTER OF GRAVITY

7

SEQ2007 SCROLL ENCLOSURE: TOTAL WEIGHT: 1115 LBS C.O.G. DIMENSIONS X (FRONT): 12.40" Y (RIGHT): 19.20" Z (HEIGHT): 29.4"

6

6

7

4

З

NOTE:

I) SHEET I - SEQ02007 LAYOUT
 SHEET 2 - AIR TREATMENT LAYOUT
 SHEET 3 - PLAN VIEW
 SHEET 4 - FLOW SCHEMATIC

| $ \Theta = \text{MINUS DRAFT} $ $ \Theta = \text{Plus Draft} $             | ) = ADDITIONA<br>REQ'D<br>) = BRINELL A | AL CONTROL<br>HARDNESS | Drawings to<br>current revi<br>ANSI standar<br>Y14.3 Multi ar<br>Y14.5M Dimensi | sion of<br>ds.<br>nd secti | the f     | following<br>iew dwgs. |   |
|----------------------------------------------------------------------------|-----------------------------------------|------------------------|---------------------------------------------------------------------------------|----------------------------|-----------|------------------------|---|
| TOLERANCES NOT SPECIFIED<br>.XX ±                                          | AUTECAD<br>Rel2008 LT                   | DO NOT SCAL            | e drawing                                                                       | FOR D                      | IMENS     | SIONS                  |   |
| . XXX ±<br>∠(DEG,) ±                                                       | Sheet 1 d                               | of 4                   |                                                                                 | SCALE                      | 1: 10     | A                      |   |
| CENFIDENTIAL DISCL<br>This drawing is the pr<br>PEWEREX.INC.of the SCETT F | DRAWN<br>BY                             | CHECKED<br>BY          | APPROV<br>ENGINE                                                                |                            | MFG/MRKTG |                        |   |
| and subject to return on contents are confidential a                       | demand. Its<br>nd must not be           | RK                     | AEK                                                                             | J                          | A         | СТ                     |   |
| copied or submitted to outsi<br>use or examinati                           | 4/23/13                                 | 4/23/13                | 4/23                                                                            | 3/13                       | 4/23/13   |                        |   |
| material N/A                                                               |                                         |                        | OW                                                                              |                            | - / ]     | X                      |   |
| PART NAME                                                                  |                                         |                        | JCTION DRIVE, HA<br>8-769-7979 FAX:                                             |                            |           |                        |   |
| 20HP ENCLOSED SC                                                           |                                         | DWG NO                 |                                                                                 |                            |           | SIZE                   |   |
| 200GAL DUAL DESICCANT                                                      | LAB PACKAGE                             |                        | _SE20                                                                           | 05                         |           |                        |   |
| 2                                                                          |                                         |                        |                                                                                 |                            |           | LSE2005. dwg           | - |