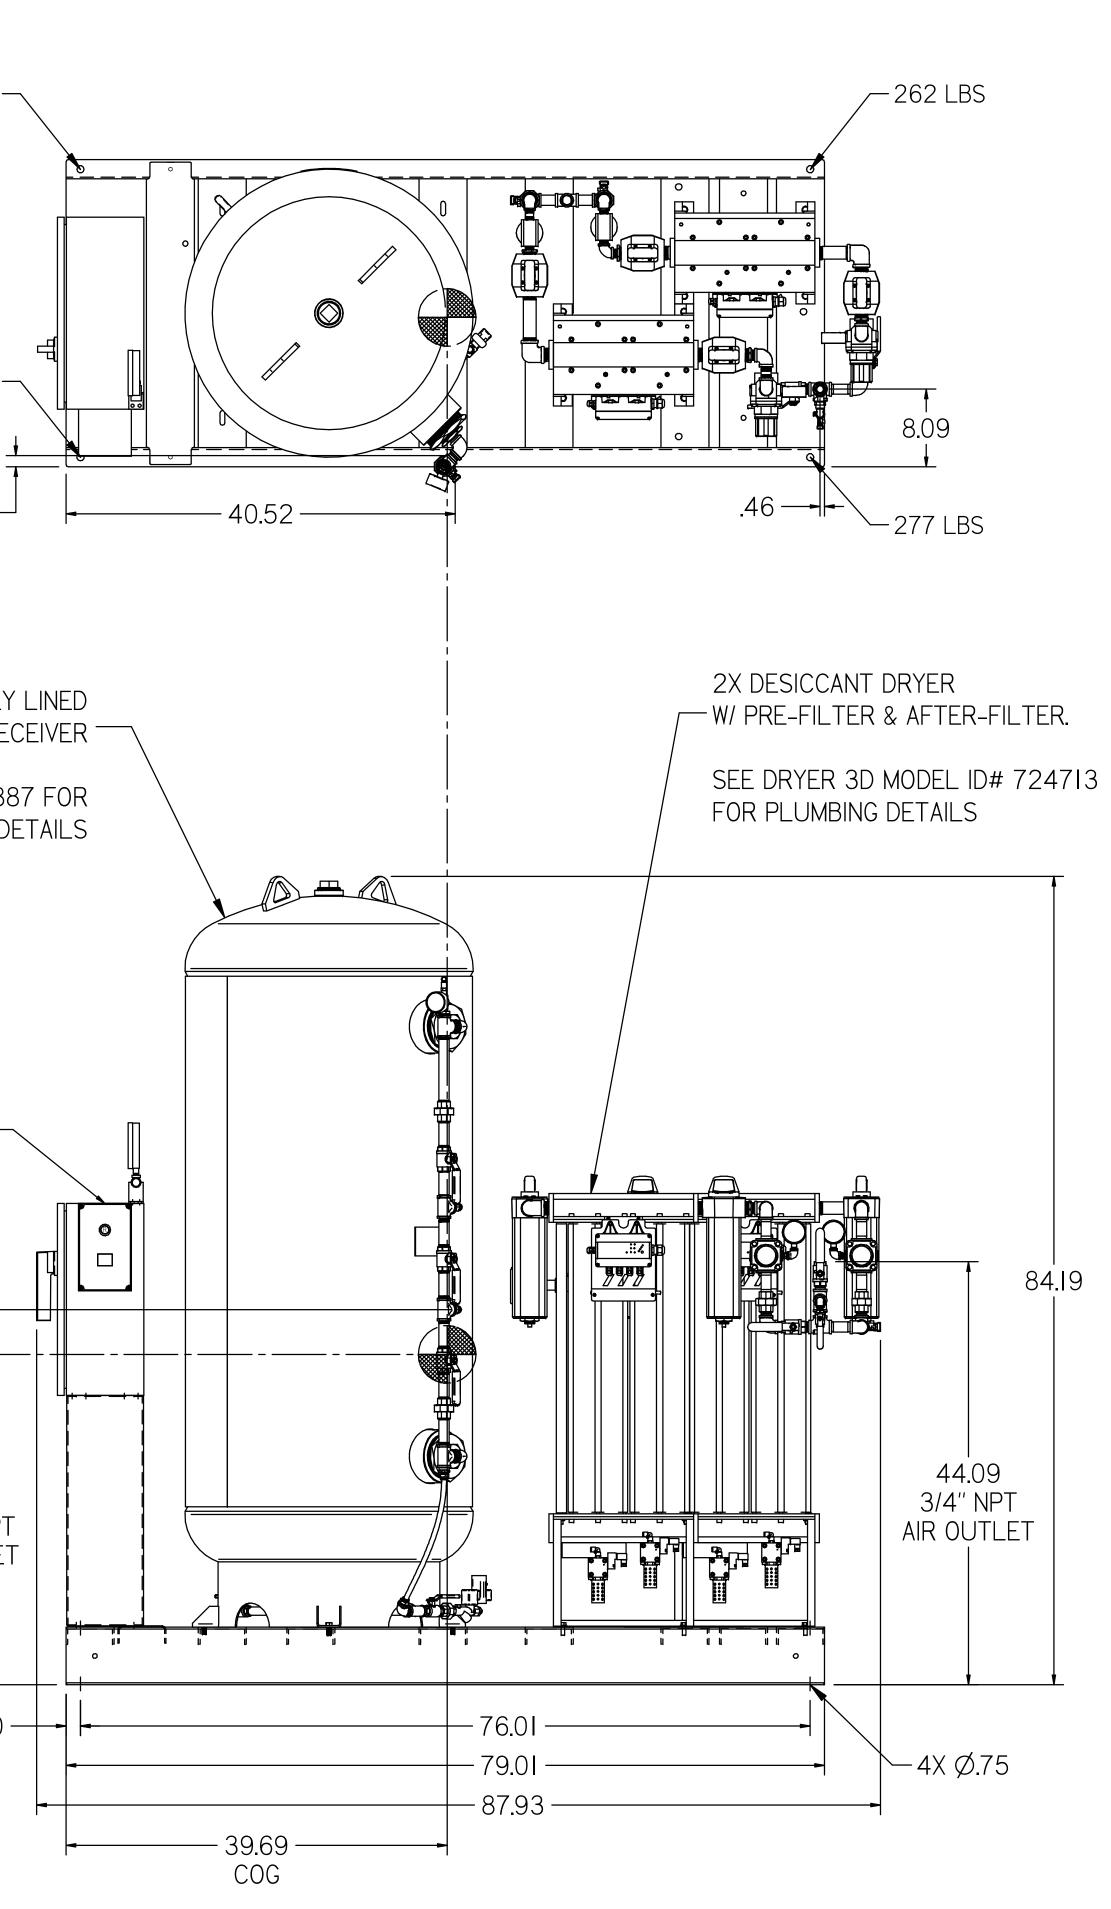

С

В

| F | 8                                                                                                                                  | 7     |                  | 6                                     |                     |
|---|------------------------------------------------------------------------------------------------------------------------------------|-------|------------------|---------------------------------------|---------------------|
| D | DENOTES CENTER OF GR                                                                                                               | AVITY |                  | 260 LBS                               | 5-                  |
|   | AIR TREATMENT SKID:<br>TOTAL WEIGHT: 1073 LB<br>C.O.G. DIMENSIONS<br>X (FRONT): -15.57"<br>Y (RIGHT): 39.69"<br>Z (HEIGHT): 34.41" | S     |                  | 274 LBS<br>1.19                       |                     |
| С |                                                                                                                                    |       |                  | 200 GAL INTERNALL                     | _Y LINED<br>ECEIVER |
|   |                                                                                                                                    |       |                  | SEE TANK 3D MODEL ID# 721<br>PLUMBING | 887 FOR             |
| B | CONTROL<br>PANEL                                                                                                                   |       |                  | DEW POINT<br>MONITOR                  |                     |
| A |                                                                                                                                    |       | <br>-   <br>-  - | 39.06<br>3/4" NF<br>AIR INLI<br>1.50  |                     |

NOTE:

I) SHEET I – SEQ2007 LAYOUT
 SHEET 2 – AIR TREATMENT LAYOUT
 SHEET 3 – PLAN VIEW
 SHEET 4 – FLOW SCHEMATIC

С

В

З

З

|     |         |                                           | —        |                |      |      |  |
|-----|---------|-------------------------------------------|----------|----------------|------|------|--|
| REV | ZONE    | REVISION                                  | DATE     | ECN            | NAME | CHKD |  |
| A-1 | ALL     | SUBMITTAL DRAWINGS                        | 4/23/13  | PXEC0032       | RK   | AEK  |  |
| B-I | ALL     | RELEASE FOR PRODUCTION                    | 04/23/13 | PXEC0032       | RK   | AEK  |  |
| C-I | 1,2 ALL | ADDED CENTER OF GRAVITY INFORMATION       | 1/21/14  | PXEC0067       | AEK  | GES  |  |
| D-I | 2,3 ALL | CONVERT TO POWEREX DRYER                  | 2/20/14  | PXEC0074       | RK   | AEK  |  |
| E-I | 4 C6    | ADDED OUTLET BALL VALVE TO ENCLOSURE      | 6/10/15  | PXEC0093       | AEK  | GES  |  |
| F   | ALL     | ADDED GAUGE AND BRACKET TO PANEL          | 5/1/19   | PXEC0273       | MAH  | GES  |  |
| G   | ALL     | CHANGED TO TRIDENT DRYERS, MORGANTON TANK | 9/13/19  | PXEC0230, 0291 | RJH  | GES  |  |
|     |         |                                           |          |                |      |      |  |