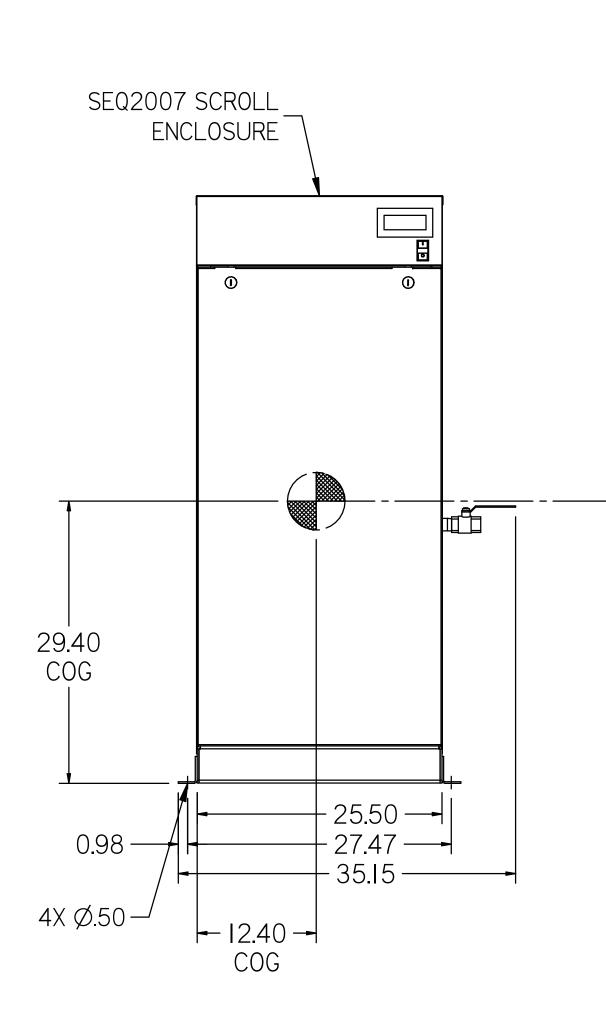

## DENOTES CENTER OF GRAVITY

7

SEQ2007 SCROLL ENCLOSURE: TOTAL WEIGHT: 1115 LBS C.O.G. DIMENSIONS X (FRONT): 12.40" Y (RIGHT): 19.20" Z (HEIGHT): 29.4"

6

6

7

4

З

NOTE:

I) SHEET I - SEQ02007 LAYOUT
 SHEET 2 - AIR TREATMENT LAYOUT
 SHEET 3 - PLAN VIEW
 SHEET 4 - FLOW SCHEMATIC

| $ \Theta = \text{MINUS DRAFT} $ $ \Theta = \text{Plus Draft} $             | ) = ADDITIONA<br>REQ'D<br>) = BRINELL A | AL CONTROL<br>HARDNESS | Drawings to<br>current revi<br>ANSI standar<br>Y14.3 Multi ar<br>Y14.5M Dimensi | sion of<br>ds.<br>nd secti | the f     | following<br>iew dwgs. |   |
|----------------------------------------------------------------------------|-----------------------------------------|------------------------|---------------------------------------------------------------------------------|----------------------------|-----------|------------------------|---|
| TOLERANCES NOT SPECIFIED<br>.XX ±                                          | AUTECAD<br>Rel2008 LT                   | DO NOT SCAL            | e drawing                                                                       | FOR D                      | IMENS     | SIONS                  |   |
| . XXX ±<br>∠(DEG,) ±                                                       | Sheet 1 d                               | of 4                   |                                                                                 | SCALE                      | 1: 10     | A                      |   |
| CENFIDENTIAL DISCL<br>This drawing is the pr<br>PEWEREX.INC.of the SCETT F | DRAWN<br>BY                             | CHECKED<br>BY          | APPROV<br>ENGINE                                                                |                            | MFG/MRKTG |                        |   |
| and subject to return on contents are confidential a                       | demand. Its<br>nd must not be           | RK                     | AEK                                                                             | J                          | A         | СТ                     |   |
| copied or submitted to outsi<br>use or examinati                           | 4/23/13                                 | 4/23/13                | 4/23                                                                            | 3/13                       | 4/23/13   |                        |   |
| material N/A                                                               |                                         |                        | OW                                                                              |                            | - / ]     | X                      |   |
| PART NAME                                                                  |                                         |                        | JCTION DRIVE, HA<br>8-769-7979 FAX:                                             |                            |           |                        |   |
| 20HP ENCLOSED SC                                                           |                                         | DWG NO                 |                                                                                 |                            |           | SIZE                   |   |
| 200GAL DUAL DESICCANT                                                      | LAB PACKAGE                             |                        | _SE20                                                                           | 05                         |           |                        |   |
| 2                                                                          |                                         |                        |                                                                                 |                            |           | LSE2005. dwg           | - |