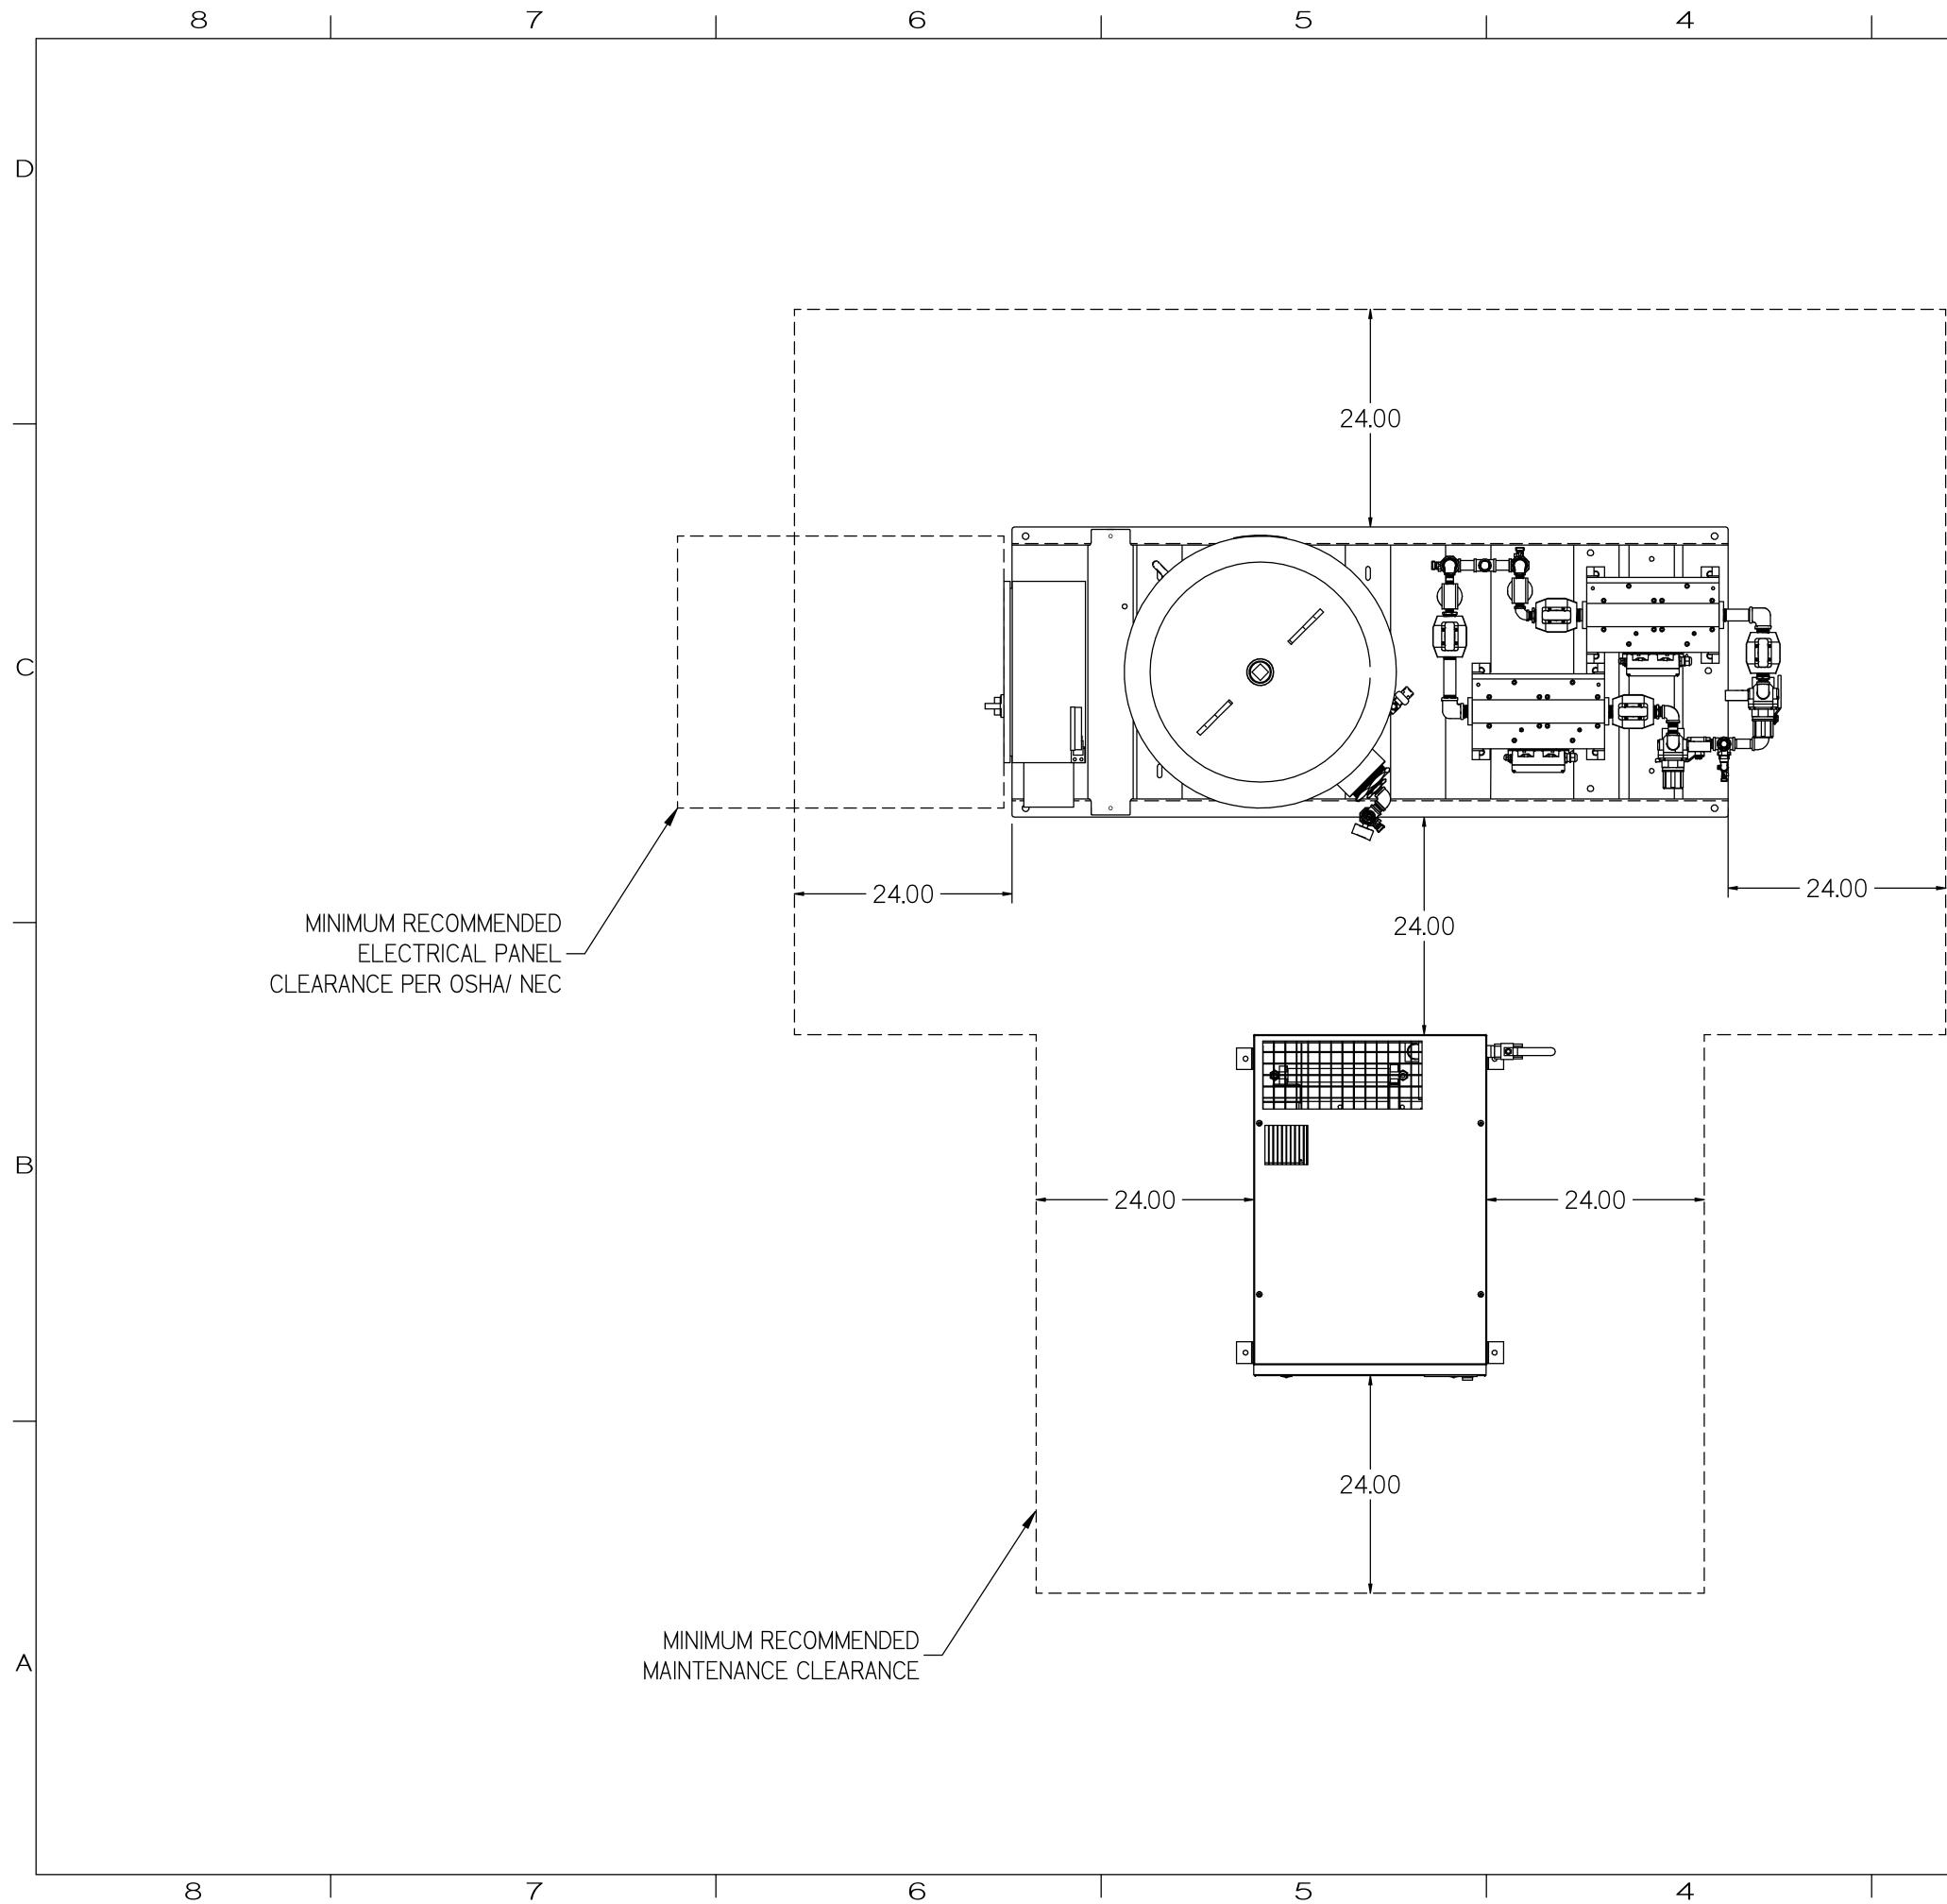

NOTE:

I) SHEET I - SEQ02007 LAYOUT
 SHEET 2 - AIR TREATMENT LAYOUT
 SHEET 3 - PLAN VIEW
 SHEET 4 - FLOW SCHEMATIC

| $ \Theta = \text{MINUS DRAFT} $ $ \Theta = \text{Plus Draft} $             | ) = ADDITIONA<br>REQ'D<br>) = BRINELL A | AL CONTROL<br>HARDNESS | Drawings to<br>current revi<br>ANSI standar<br>Y14.3 Multi ar<br>Y14.5M Dimensi | sion of<br>ds.<br>nd secti | the f     | following<br>iew dwgs. |   |
|----------------------------------------------------------------------------|-----------------------------------------|------------------------|---------------------------------------------------------------------------------|----------------------------|-----------|------------------------|---|
| TOLERANCES NOT SPECIFIED<br>.XX ±                                          | AUTECAD<br>Rel2008 LT                   | DO NOT SCAL            | e drawing                                                                       | FOR D                      | IMENS     | SIONS                  |   |
| . XXX ±<br>∠(DEG,) ±                                                       | Sheet 1 d                               | of 4                   |                                                                                 | SCALE                      | 1: 10     | A                      |   |
| CENFIDENTIAL DISCL<br>This drawing is the pr<br>PEWEREX.INC.of the SCETT F | DRAWN<br>BY                             | CHECKED<br>BY          | APPROV<br>ENGINE                                                                |                            | MFG/MRKTG |                        |   |
| and subject to return on contents are confidential a                       | demand. Its<br>nd must not be           | RK                     | AEK                                                                             | J                          | A         | СТ                     |   |
| copied or submitted to outsi<br>use or examinati                           | 4/23/13                                 | 4/23/13                | 4/23                                                                            | 3/13                       | 4/23/13   |                        |   |
| material N/A                                                               |                                         |                        | OW                                                                              |                            | - / ]     | X                      |   |
| PART NAME                                                                  |                                         |                        | JCTION DRIVE, HA<br>8-769-7979 FAX:                                             |                            |           |                        |   |
| 20HP ENCLOSED SC                                                           |                                         | DWG NO                 |                                                                                 |                            |           | SIZE                   |   |
| 200GAL DUAL DESICCANT                                                      | LAB PACKAGE                             |                        | _SE20                                                                           | 05                         |           |                        |   |
| 2                                                                          |                                         |                        |                                                                                 |                            |           | LSE2005. dwg           | - |

С

В

NOTE: I) SHEET I - SEQ02007 LAYOUT SHEET 2 – AIR TREATMENT LAYOUT SHEET 3 - PLAN VIEW SHEET 4 - FLOW SCHEMATIC

| Symbol legend<br>⊖ = MINUS DRAFT<br>⊕ = PLUS DRAFT                           | ) = ADDITIONA<br>Req'd<br>) = brinell f | AL CONTROL<br>HARDNESS | Drawings to<br>current revi<br>ANSI standar<br>Y14.3 Multi ar<br>Y14.5M Dimens | sion of<br>ds.<br>nd secti | f the f<br>onal v | following<br>iew dwgs. |   |
|------------------------------------------------------------------------------|-----------------------------------------|------------------------|--------------------------------------------------------------------------------|----------------------------|-------------------|------------------------|---|
| TOLERANCES NOT SPECIFIED                                                     | AUTOCAD<br>Rel2008 lt                   | DO NOT SCAL            | e drawing                                                                      | FOR I                      | IMEN:             | SIONS                  |   |
| . XXX ±<br>∠(DEG.) ±                                                         | INCH                                    | Sheet 3 of 4           |                                                                                |                            | SCALE             | 1:10                   | А |
| CENFIDENTIAL DISCL<br>This drawing is the pro<br>PEWEREX,INC.of the SCETT FI | operty of                               | DRAWN<br>BY            | CHECKED<br>BY                                                                  | APPROV<br>ENGINE           |                   | MFG/MRKTG              |   |
| and subject to return on contents are confidential a                         | demand. Its<br>nd must not be           | RK                     | AEK                                                                            | J                          | A                 | СТ                     |   |
| copied or submitted to outsi<br>use or examinatio                            |                                         | 4/23/13                | 4/23/13                                                                        | 4/23                       | 3/13              | 4/23/13                |   |
| material N/A                                                                 |                                         |                        | OV                                                                             |                            |                   | EX                     |   |
| PART NAME                                                                    |                                         |                        | JCTION DRIVE, HA<br>8-769-7979 FAX                                             |                            | DHID 4<br>367-312 |                        |   |
| 20HP ENCLOSED SC                                                             |                                         | DWG NO                 |                                                                                |                            |                   | SIZE                   |   |
| 200GAL DUAL DESICCANT                                                        | LAB PACKAGE                             | L                      | _SE20                                                                          | 05                         |                   |                        |   |
| 2                                                                            |                                         |                        |                                                                                |                            |                   | LSE2005. dwg           |   |