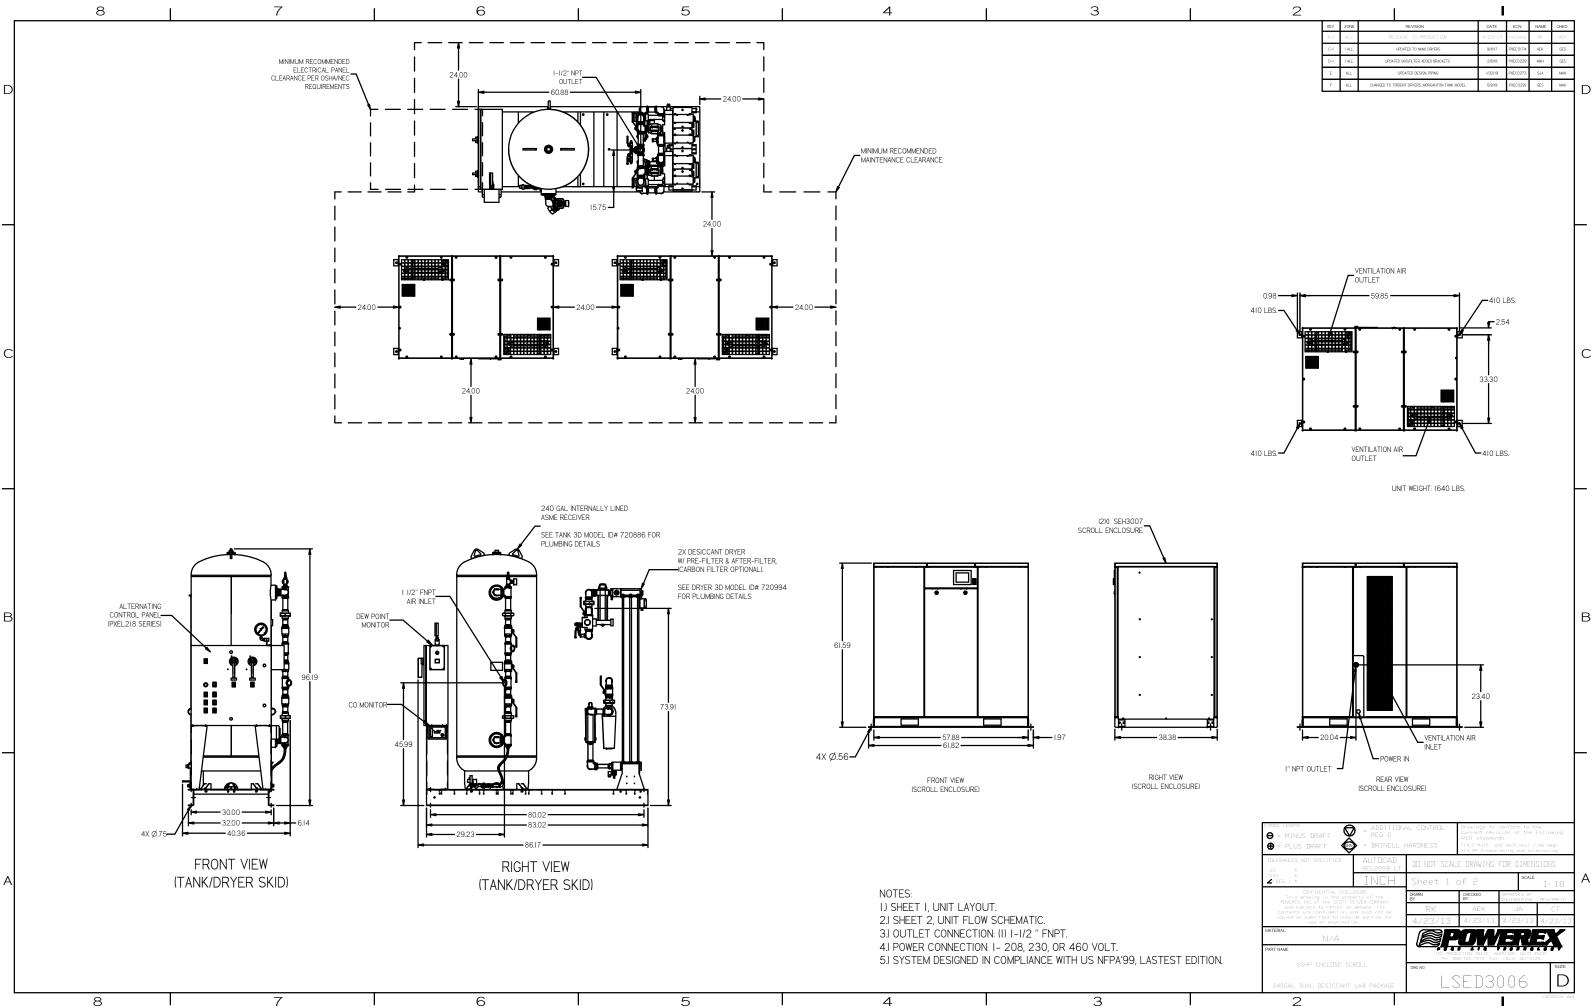

|     |       |                                                 | -       |          |      |      |
|-----|-------|-------------------------------------------------|---------|----------|------|------|
| REV | ZONE  | REVISION                                        | DATE    | ECN      | NAME | CHKD |
| B-1 | ALL   | RELEASE TO PRODUCTION                           | 4/23/13 | PXEC0032 | RK   | AEK  |
| C-I | I ALL | UPDATED TO NANO DRYERS                          | 9/8/17  | PXEC0174 | AEK  | GES  |
| D+I | I ALL | UPDATED SKIDFILTER, ADDED BRACKETS              | 2/8/18  | PXEC0229 | MAH  | GES  |
| E   | ALL   | UPDATED DESIGN, PIPING                          | 1/32/19 | PXEC0273 | SJA  | MAH  |
| F   | ALL   | CHANGED TO TRIDENT DRYERS, MORGANTON TANK MODEL | 5/9/19  | PXEC0291 | GES  | MAH  |