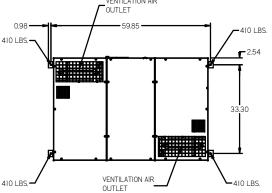

|     |       |                                                 | -       |          |      |      |
|-----|-------|-------------------------------------------------|---------|----------|------|------|
| REV | ZONE  | REVISION                                        | DATE    | ECN      | NAME | CHKD |
| B-1 | ALL   | RELEASE TO PRODUCTION                           | 4/23/13 | PXEC0032 | RK   | AEK  |
| C-I | I ALL | UPDATED TO NANO DRYERS                          | 9/8/17  | PXEC0174 | AEK  | GES  |
| D+I | I ALL | UPDATED SKIDFILTER, ADDED BRACKETS              | 2/8/18  | PXEC0229 | MAH  | GES  |
| E   | ALL   | UPDATED DESIGN, PIPING                          | 1/32/19 | PXEC0273 | SJA  | MAH  |
| F   | ALL   | CHANGED TO TRIDENT DRYERS, MORGANTON TANK MODEL | 5/9/19  | PXEC0291 | GES  | MAH  |