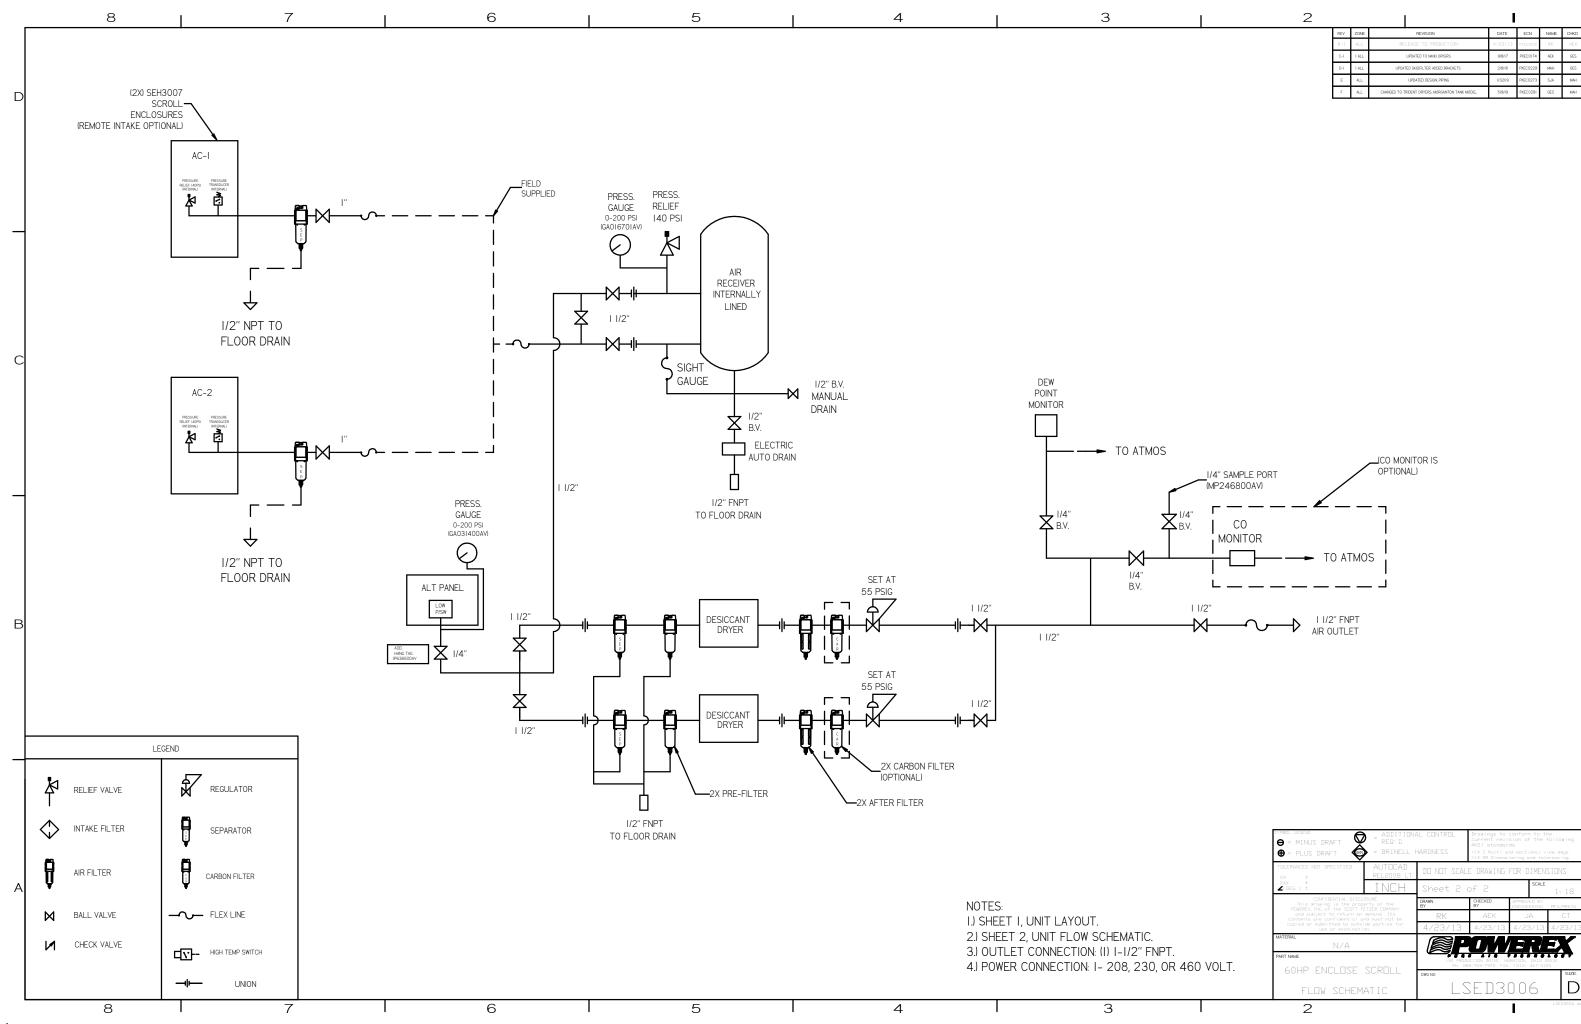

С

А

|           | SYMBOL LECEND<br>= MINUS DRAFT<br>= PLUS DRAFT                                                                                                                    | = ADDITION<br>REQ'D<br>= BRINELL H | NAL CEINTREL Brawings to conform to the<br>current revision of the follow<br>AISI standards<br>HARDNESS 114.3 Multi and sectional view des<br>114.3 Multi and sectional view des |                                     |                            | following<br>iew dwgs. |   |
|-----------|-------------------------------------------------------------------------------------------------------------------------------------------------------------------|------------------------------------|----------------------------------------------------------------------------------------------------------------------------------------------------------------------------------|-------------------------------------|----------------------------|------------------------|---|
|           | TOLERANCES NOT SPECIFIED                                                                                                                                          | AUTECAD<br>Rel2008 LT              | DO NOT SCALE DRAWING FOR DIMENSIONS                                                                                                                                              |                                     |                            | 2MDI 2                 |   |
|           | .XXX ±<br>(DEG.) ±                                                                                                                                                | INCH                               | Sheet 2 of 2                                                                                                                                                                     |                                     | SCALE                      | 1: 18                  | A |
|           | CONFIDENTIAL DISCLE<br>This drawing is the prope<br>POWEREX.INC. of the SCOTT FE                                                                                  | rty of the                         | DRAWN<br>BY                                                                                                                                                                      | CHECKED<br>BY                       | APPROVED BY<br>ENGINEERING | MEG/MRKTG              |   |
|           | and subject to return on demand. Its<br>contents are confidential and must not be<br>copied or submitted to outside parties for<br>use or examination.<br>MATERAL |                                    | RK                                                                                                                                                                               | AEK                                 | JA                         | CT                     |   |
|           |                                                                                                                                                                   |                                    | 4/23/13                                                                                                                                                                          | 4/23/13                             | 4/23/13                    | 4/23/13                |   |
|           | N/A                                                                                                                                                               |                                    |                                                                                                                                                                                  |                                     | 12:1                       | ЭX I                   |   |
| 460 VOLT. | part name<br>60HP_ENCLIDSE_SCRILL                                                                                                                                 |                                    |                                                                                                                                                                                  | JCTION DRIVE, HA<br>18-769-7979 FAX |                            | 25                     |   |
|           | FLOW SCHEMA                                                                                                                                                       |                                    |                                                                                                                                                                                  | SED3                                | 006                        | D                      |   |
|           | 2                                                                                                                                                                 |                                    |                                                                                                                                                                                  |                                     | 1                          | LSED3006. dwg          |   |