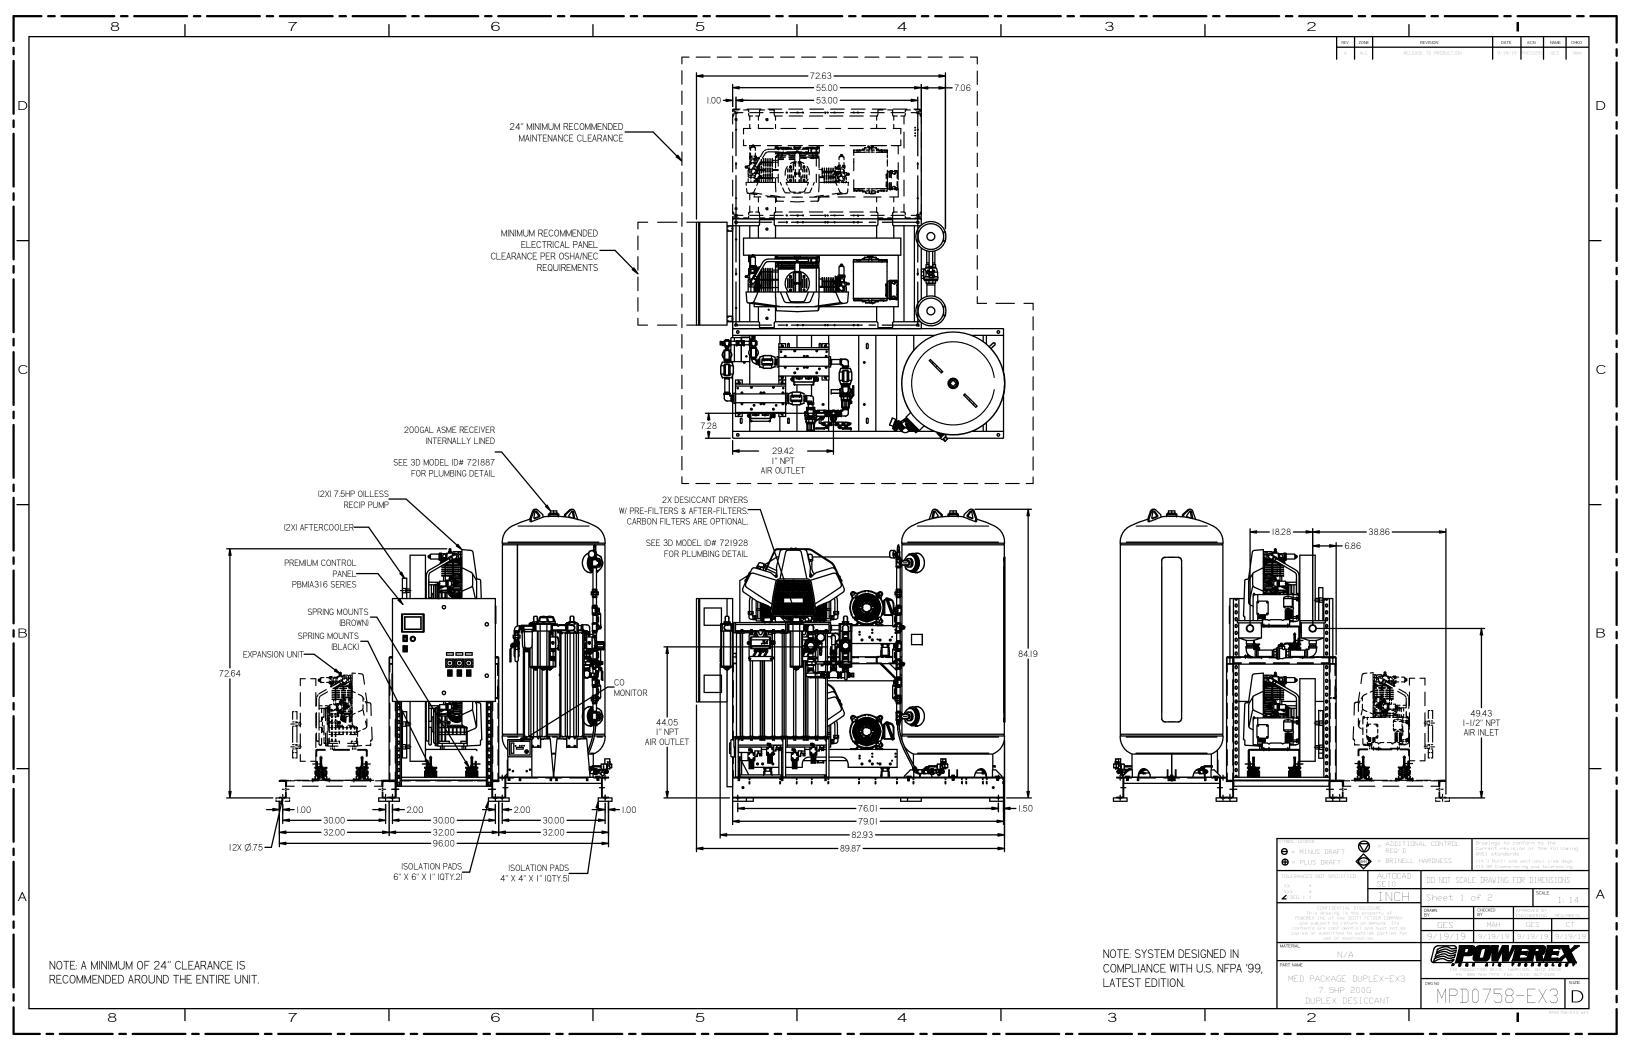

MINUS DRAFT<br>■ = PLUS DRAFT<br>TOLEBANCES NOT SPECIF<br>XX ±<br>XX ±<br>XX ±<br>COMPIDENTIA<br>This areaing is<br>PORCER. Not of the<br>ord stalpts for for<br>ord stalpts for for<br>ord stalpts for the<br>ord stalpts or the form | REQ'D                   | HARDNESS Y1<br>DD NOT SCALE 3<br>Sheet 2 of<br>BRVMN B<br>GES | APPROVED BY<br>ENGINEERING MEG/MRKTG<br>MAH GES CT |   |
| 1             | part name<br>7. 5HP MEI                                                                                                                                                                                                                                     | A<br>) PACKAGE<br>PANEL | 9/19/19                                                       |                                                    |   |





| SYMBOL LEGEND<br>⊖ = MINUS DRAFT<br>⊕ = PLUS DRAFT                                                                                                                                                                                                             | AL CONTROL<br>HARDNESS | current rev<br>ANSI standar<br>Y14.3 Multi a                                                        | awings to conform to the<br>innent revision of the following<br>ISI standards.<br>4.3 Multi and sectional view dwgs.<br>4.5M Dimensioning and tolerancing |                            |           |   |  |
|-------------------------------------------------------------------------------------------------------------------------------------------------------------------------------------------------------------