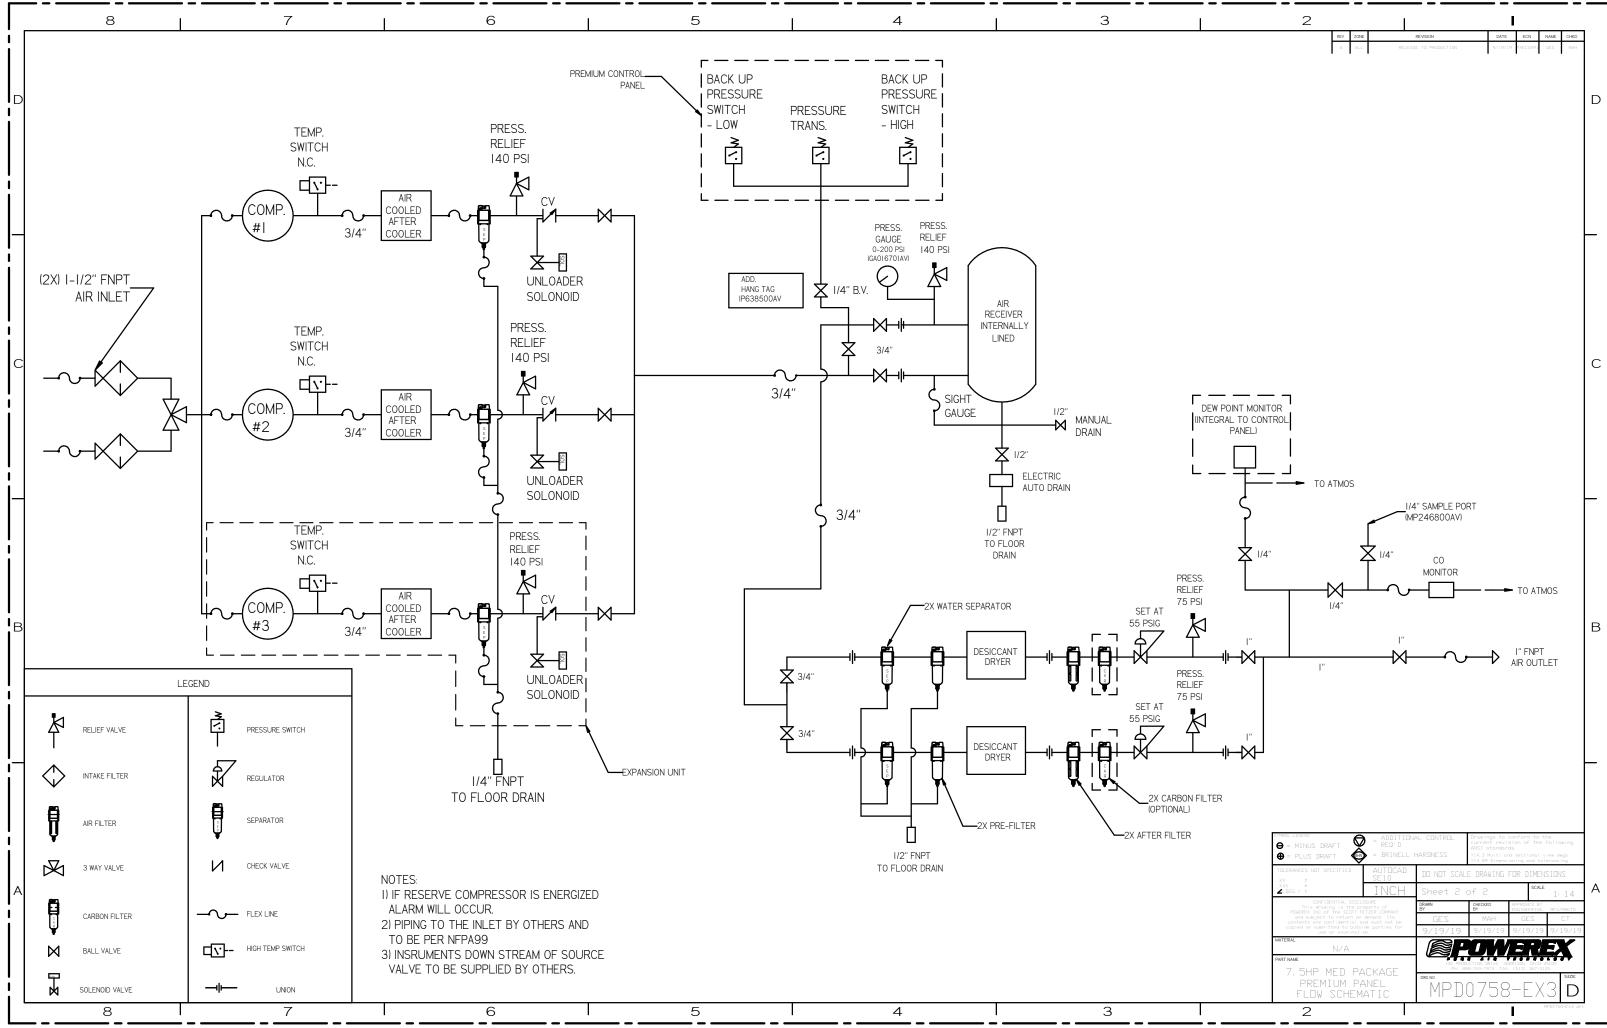

|               | RE                                                                                                                                                                                                                                                          |                         | REVISION                                                      | DATE ECN NAME CHKD                                 |   |
|---------------|-------------------------------------------------------------------------------------------------------------------------------------------------------------------------------------------------------------------------------------------------------------|-------------------------|---------------------------------------------------------------|----------------------------------------------------|---|
|               | A                                                                                                                                                                                                                                                           | ALL PELE                | ASE TO PRODUCTION                                             | 9/19/19 PAECO281 GES MAH                           | D |
|               |                                                                                                                                                                                                                                                             |                         |                                                               |                                                    |   |
|               |                                                                                                                                                                                                                                                             |                         |                                                               |                                                    |   |
|               |                                                                                                                                                                                                                                                             |                         |                                                               |                                                    | С |
|               | → TO ATMOS                                                                                                                                                                                                                                                  | 1/4" SAN                |                                                               |                                                    |   |
| X 1/4"        |                                                                                                                                                                                                                                                             | <b>X</b> 1/4"           |                                                               | TO ATMOS                                           |   |
| - <b>I</b> IM | l"                                                                                                                                                                                                                                                          | I"                      | - <b>\-</b>                                                   | I" FNPT<br>AIR OUTLET                              |   |
|               |                                                                                                                                                                                                                                                             |                         |                                                               |                                                    |   |
|               | STMED. LECENO<br>■ = MINUS DRAFT<br>■ = PLUS DRAFT<br>TOLEBANCES NOT SPECIF<br>XX ±<br>XX ±<br>XX ±<br>COMPIDENTIA<br>This areaing is<br>PORCER. Not of the<br>ord stalpts for for<br>ord stalpts for for<br>ord stalpts for the<br>ord stalpts or the form | REQ'D                   | HARDNESS Y1<br>DD NOT SCALE 3<br>Sheet 2 of<br>BRVMN B<br>GES | APPROVED BY<br>ENGINEERING MEG/MRKTG<br>MAH GES CT |   |
| 1             | part name<br>7. 5HP MEI                                                                                                                                                                                                                                     | A<br>) PACKAGE<br>PANEL | 9/19/19                                                       |                                                    |   |

| SYMBOL LEGEND<br>⊖ = MINUS DRAFT<br>⊕ = PLUS DRAFT                                                                                                                                                                                                             | AL CONTROL<br>HARDNESS | current rev<br>ANSI standar<br>Y14.3 Multi a                                                        | awings to conform to the<br>innent revision of the following<br>ISI standards.<br>4.3 Multi and sectional view dwgs.<br>4.5M Dimensioning and tolerancing |                            |           |   |  |
|----------------------------------------------------------------------------------------------------------------------------------------------------------------------------------------------------------------------------------------------------------------|------------------------|-----------------------------------------------------------------------------------------------------|-----------------------------------------------------------------------------------------------------------------------------------------------------------|----------------------------|-----------|---|--|
| TOLERANCES NOT SPECIFIED                                                                                                                                                                                                                                       | AUTECAD<br>SE10        | DO NOT SCALE DRAWING FOR DIMENSIONS                                                                 |                                                                                                                                                           |                            | ZNDIZ     |   |  |
| . XXX ±<br>∠(DEG.) ±                                                                                                                                                                                                                                           | INCH                   | Sheet 2 of 2                                                                                        |                                                                                                                                                           | SCALE                      | 1:14      | A |  |
| CD9FIBNITAL DISCLUSURE<br>This drawing is the property of<br>PDWEREX INC of the SCOTT FEIZER COMPANY<br>and subject to return an demand. Its<br>contents are confidential and must not be<br>copied or submitted to outside parties for<br>use or examination. |                        | DRAWN<br>BY                                                                                         | CHECKED<br>BY                                                                                                                                             | APPROVED BY<br>ENGINEERING | MFG/MRKTG |   |  |
|                                                                                                                                                                                                                                                                |                        | GES                                                                                                 | MAH                                                                                                                                                       | GES                        | СТ        |   |  |
|                                                                                                                                                                                                                                                                |                        | 9/19/19                                                                                             | 9/19/19                                                                                                                                                   | 9/19/19                    | 9/19/19   |   |  |
| material N/A                                                                                                                                                                                                                                                   |                        |                                                                                                     |                                                                                                                                                           | 12:1                       | EX        |   |  |
| 7.5HP MED PACKAGE<br>PREMIUM PANEL<br>FLOW SCHEMATIC                                                                                                                                                                                                           |                        | DB PERSETURI BUTCH MARTINE (DB PERSET<br>PH BBB-769-7079 FAX (S12) SE7-3125<br>DRENO<br>MPD0758-EX3 |                                                                                                                                                           |                            |           |   |  |
|                                                                                                                                                                                                                                                                |                        |                                                                                                     |                                                                                                                                                           |                            |           |   |  |