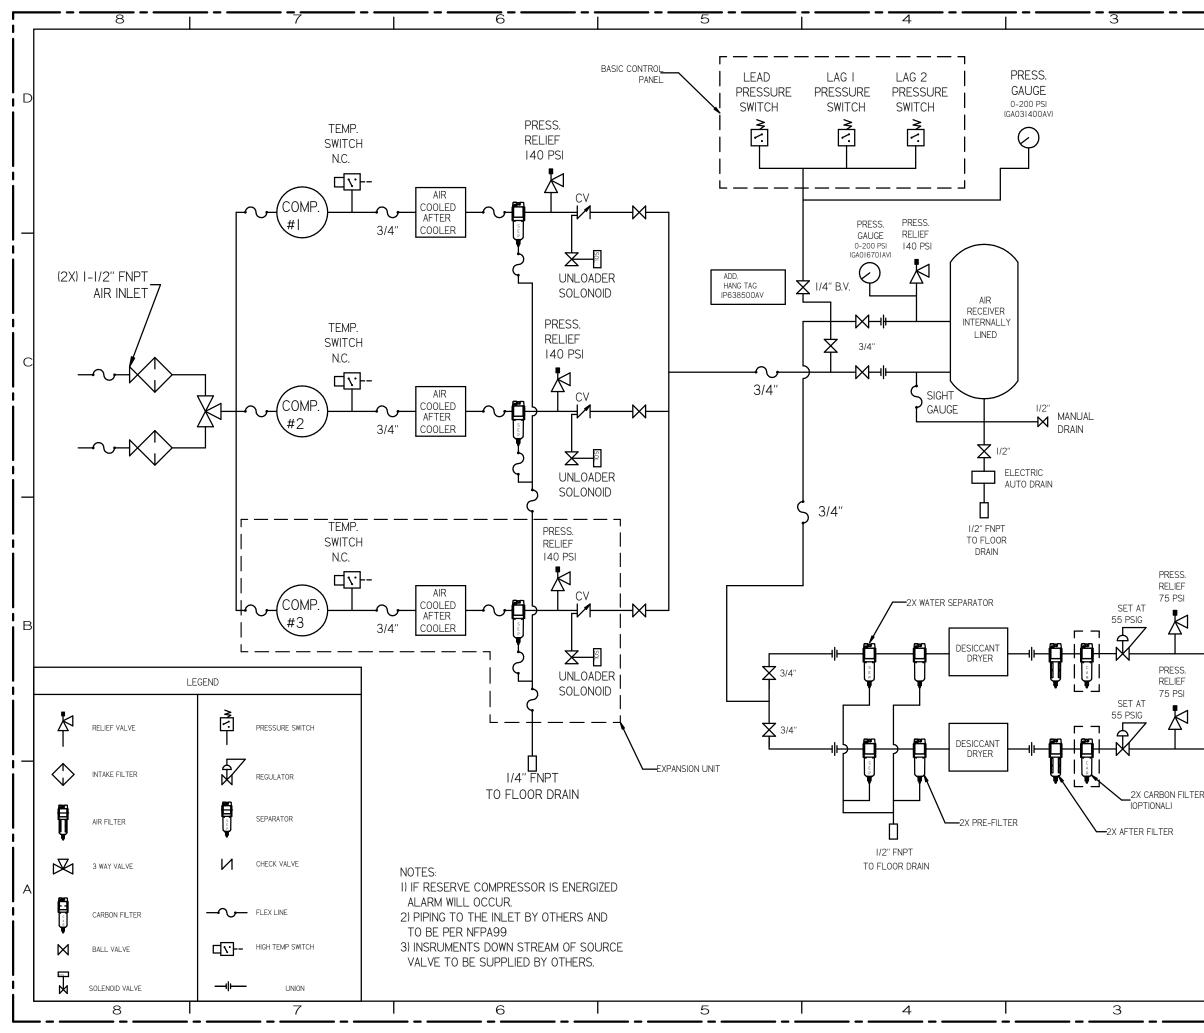

|               | RE                                                                                                                                                                                                                                                          |                         | REVISION                                                      | DATE ECN NAME CHKD                                 |   |
|---------------|-------------------------------------------------------------------------------------------------------------------------------------------------------------------------------------------------------------------------------------------------------------|-------------------------|---------------------------------------------------------------|----------------------------------------------------|---|
|               | A                                                                                                                                                                                                                                                           | ALL PELE                | ASE TO PRODUCTION                                             | 9/19/19 PAECO281 GES MAH                           | D |
|               |                                                                                                                                                                                                                                                             |                         |                                                               |                                                    |   |
|               |                                                                                                                                                                                                                                                             |                         |                                                               |                                                    |   |
|               |                                                                                                                                                                                                                                                             |                         |                                                               |                                                    | С |
|               | → TO ATMOS                                                                                                                                                                                                                                                  | 1/4" SAN                |                                                               |                                                    |   |
| X 1/4"        |                                                                                                                                                                                                                                                             | <b>X</b> 1/4"           |                                                               | TO ATMOS                                           |   |
| - <b>I</b> IM | l"                                                                                                                                                                                                                                                          | I"                      | - <b>\-</b>                                                   | I" FNPT<br>AIR OUTLET                              |   |
|               |                                                                                                                                                                                                                                                             |                         |                                                               |                                                    |   |
|               | STMED. LECENO<br>■ = MINUS DRAFT<br>■ = PLUS DRAFT<br>TOLEBANCES NOT SPECIF<br>XX ±<br>XX ±<br>XX ±<br>COMPIDENTIA<br>This areaing is<br>PORCER. Not of the<br>ord stalpts for for<br>ord stalpts for for<br>ord stalpts for the<br>ord stalpts or the form | REQ'D                   | HARDNESS Y1<br>DD NOT SCALE 3<br>Sheet 2 of<br>BRVMN B<br>GES | APPROVED BY<br>ENGINEERING MEG/MRKTG<br>MAH GES CT |   |
| 1             | part name<br>7. 5HP MEI                                                                                                                                                                                                                                     | A<br>) PACKAGE<br>PANEL | 9/19/19                                                       |                                                    |   |

| SYMBOL LEGEND<br>⊖ = MINUS DRAFT<br>⊕ = PLUS DRAFT                                                                                                                                                                                                             | AL CONTROL<br>HARDNESS | current rev<br>ANSI standar<br>Y14.3 Multi a                                                        | awings to conform to the<br>innent revision of the following<br>ISI standards.<br>4.3 Multi and sectional view dwgs.<br>4.5M Dimensioning and tolerancing |                            |           |   |  |
|----------------------------------------------------------------------------------------------------------------------------------------------------------------------------------------------------------------------------------------------------------------|------------------------|-----------------------------------------------------------------------------------------------------|-----------------------------------------------------------------------------------------------------------------------------------------------------------|----------------------------|-----------|---|--|
| TOLERANCES NOT SPECIFIED                                                                                                                                                                                                                                       | AUTECAD<br>SE10        | DO NOT SCALE DRAWING FOR DIMENSIONS                                                                 |                                                                                                                                                           |                            | ZNDIZ     |   |  |
| . XXX ±<br>∠(DEG.) ±                                                                                                                                                                                                                                           | INCH                   | Sheet 2 of 2                                                                                        |                                                                                                                                                           | SCALE                      | 1:14      | A |  |
| CD9FIBNITAL DISCLUSURE<br>This drawing is the property of<br>PDWEREX INC of the SCOTT FEIZER COMPANY<br>and subject to return an demand. Its<br>contents are confidential and must not be<br>copied or submitted to outside parties for<br>use or examination. |                        | DRAWN<br>BY                                                                                         | CHECKED<br>BY                                                                                                                                             | APPROVED BY<br>ENGINEERING | MFG/MRKTG |   |  |
|                                                                                                                                                                                                                                                                |                        | GES                                                                                                 | MAH                                                                                                                                                       | GES                        | СТ        |   |  |
|                                                                                                                                                                                                                                                                |                        | 9/19/19                                                                                             | 9/19/19                                                                                                                                                   | 9/19/19                    | 9/19/19   |   |  |
| material N/A                                                                                                                                                                                                                                                   |                        |                                                                                                     |                                                                                                                                                           | 12:1                       | EX        |   |  |
| 7.5HP MED PACKAGE<br>PREMIUM PANEL<br>FLOW SCHEMATIC                                                                                                                                                                                                           |                        | DB PERSETURI BUTCH MARTINE (DB PERSET<br>PH BBB-769-7079 FAX (S12) SE7-3125<br>DRENO<br>MPD0758-EX3 |                                                                                                                                                           |                            |           |   |  |
|                                                                                                                                                                                                                                                                |                        |                                                                                                     |                                                                                                                                                           |                            |           |   |  |