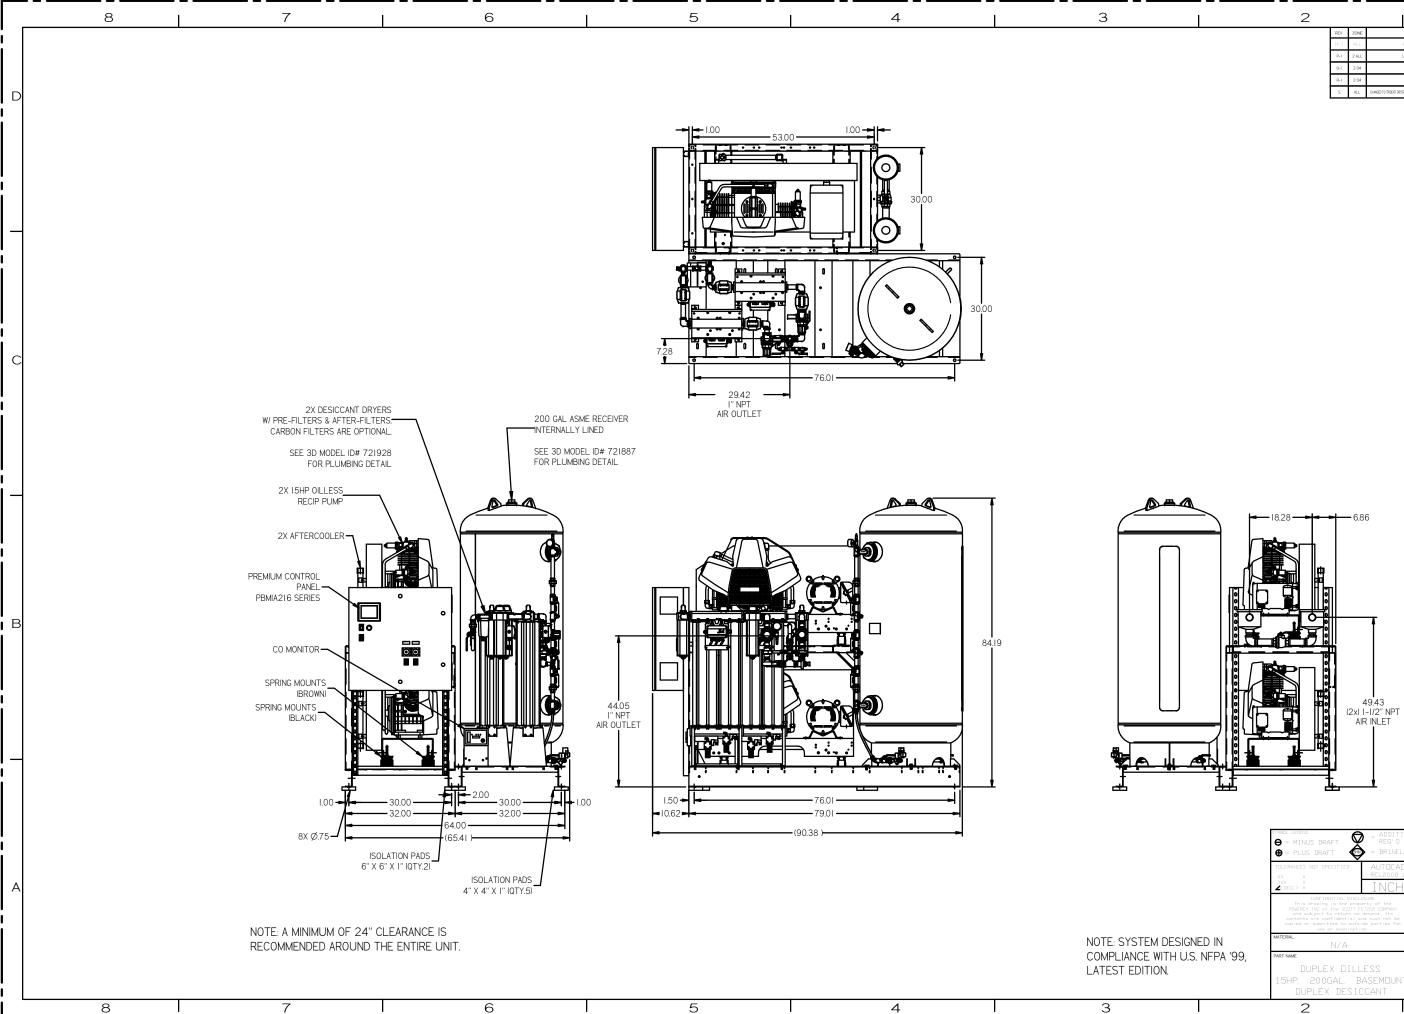

|   |     |            |                                                                                | I        |               |      |      |              |
|---|-----|------------|--------------------------------------------------------------------------------|----------|---------------|------|------|--------------|
|   | REV | ZONE       | REVISION                                                                       | DATE     | ECN           | NAME | CHKD |              |
|   | B-1 | ALL        | RELEASE TO PRODUCTION                                                          | 08/09/06 | 21555         | RSN  | GES  |              |
|   | D-I | I ALL      | ADDED NEW STYLE TANK AND PANEL                                                 | 11/19/07 | 21669         | AEK  | DMS  |              |
| 1 | E-I | C3,C4      | ADDED ISO VILVE, HWNG TAG, TANK GAUGE, 75PSI SRV                               | 06/03/08 | 21907         | DMS  | GES  |              |
| 1 | F-I | IB-7       | ADDED SPRING COLOR LOCATIONS                                                   | 8/11/08  | 22039         | GES  | DMS  |              |
| 1 | G=I | ALL        | CHANGED OUTLET FROM 3/4" NPT TO 1" NPT                                         | 11/18/08 | 21907         | AEK  | DMS  | $ _{\Gamma}$ |
| 1 | G-2 | ALL        | REPLACED BASE SKIDS W P/N - AM003602ST                                         | 12/8/08  | 21907         | AEK  | GES  |              |
| 1 | G-3 | ALL        | ADDED SHEETS 3 & 4                                                             | 12/22/08 | 21907         | AEK  | DMS  |              |
|   | H-I | ALL<br>ALL | UPDAED TO NEW POWEREX DRYER<br>REMOVED SHEETS 3 & 4                            | 9/23/09  | 22120         | AEK  | DMS  |              |
|   | J+I | ALL        | REMOVED III BASE SKID & RELOCATED PANEL AND DRYERS                             | 9/24/09  | 22286         | AEK  | GES  |              |
|   | K-I | I ALL      | UPDATED PUMP FRAMES                                                            | 4/15/10  | 22407         | AEK  | GES  |              |
| 1 | L-I | I ALL      | UPDATED AFTERCOOLER MOUNTING BRACKET                                           | 12/3/10  | 22407         | AEK  | GES  |              |
|   | M+I | I ALL      | CHANGED AC FROM AMDD33DDAV TO AMDD32DDAV                                       | 9/20/11  | 22607         | AEK  | GES  |              |
|   | N-I | ALL        | ADDED PBMI SHEETS                                                              | 9/21/11  | 22609         | AEK  | GES  |              |
|   | P-I | 2 ALL      | UPDATED/ADDED FLEX LINES                                                       | 12/11/12 | PXEC0009      | AEK  | DMS  |              |
|   | Q-I | 2 D4       | ADDED SNUBBER VALVE                                                            | 8/29/13  | PXEC0030      | AEK  | GES  |              |
|   | R-I | 2 D4       | REMOVED SNUBBER VALVE                                                          | 01/21/16 | PXEC0133      | GLM  | AEK  |              |
|   | S   | ALL        | CHANGED TO TROENT DRYERS, MORGANTON TANK, UPDATED TO TC, BORDER SCALE ID TO 14 | 7/23/19  | PXEC0230,0291 | GES  | MAH  |              |

D

С

Βİ

|           | SYMBOL LEGEND<br>⊖ = MINUS DRAFT<br>⊕ = PLUS DRAFT                           | = ADDITIONA<br>REQ'D<br>= BRINELL H | AL CONTROL  | Drawings to conform to the<br>current revision of the following<br>ANSI standards.<br>Y14.3 Multi and sectional view dwgs.<br>Y14.5M Dinemsioning and tolerancing |                            |              |   |
|-----------|------------------------------------------------------------------------------|-------------------------------------|-------------|-------------------------------------------------------------------------------------------------------------------------------------------------------------------|----------------------------|--------------|---|
|           | TOLERANCES NOT SPECIFIED<br>.XX ±                                            | AUTECAD<br>Rel2008 LT               | DO NOT SCAL | e drawing                                                                                                                                                         | FOR DIMEN                  | SIONS        |   |
|           | .XXX ±<br>(DEG.) ±                                                           | INCH                                | Sheet 1     | of 2                                                                                                                                                              | SCALE                      | 1:14         | A |
|           | CONFIDENTIAL DISCL<br>This drawing is the prop<br>POWEREX INC of the SCOTT F | erty of the                         | DRAWN<br>BY | CHECKED<br>BY                                                                                                                                                     | APPROVED BY<br>ENGINEERING | MFG/MRKTG    |   |
|           | and subject to return on<br>contents are confidential o                      | demand. Its<br>ind must not be      |             |                                                                                                                                                                   | RJR                        |              |   |
|           | copied or submitted to outs<br>use or examinati                              |                                     |             |                                                                                                                                                                   | 9/21/11                    | 9/21/11      |   |
| ed in     | material NZA                                                                 |                                     |             |                                                                                                                                                                   | 12:1                       | EX           |   |
| NFPA '99, | PART NAME                                                                    |                                     |             | UCTION DRIVE, H4<br>18-769-7979 FAX                                                                                                                               |                            |              |   |
|           | DUPLEX DILL<br>15hp. 200gal. E<br>Duplex desi                                | ASEMOUNT                            | DWG NO      | PD15                                                                                                                                                              |                            | D            |   |
|           | 2                                                                            |                                     |             |                                                                                                                                                                   |                            | MPD1508. dwg |   |