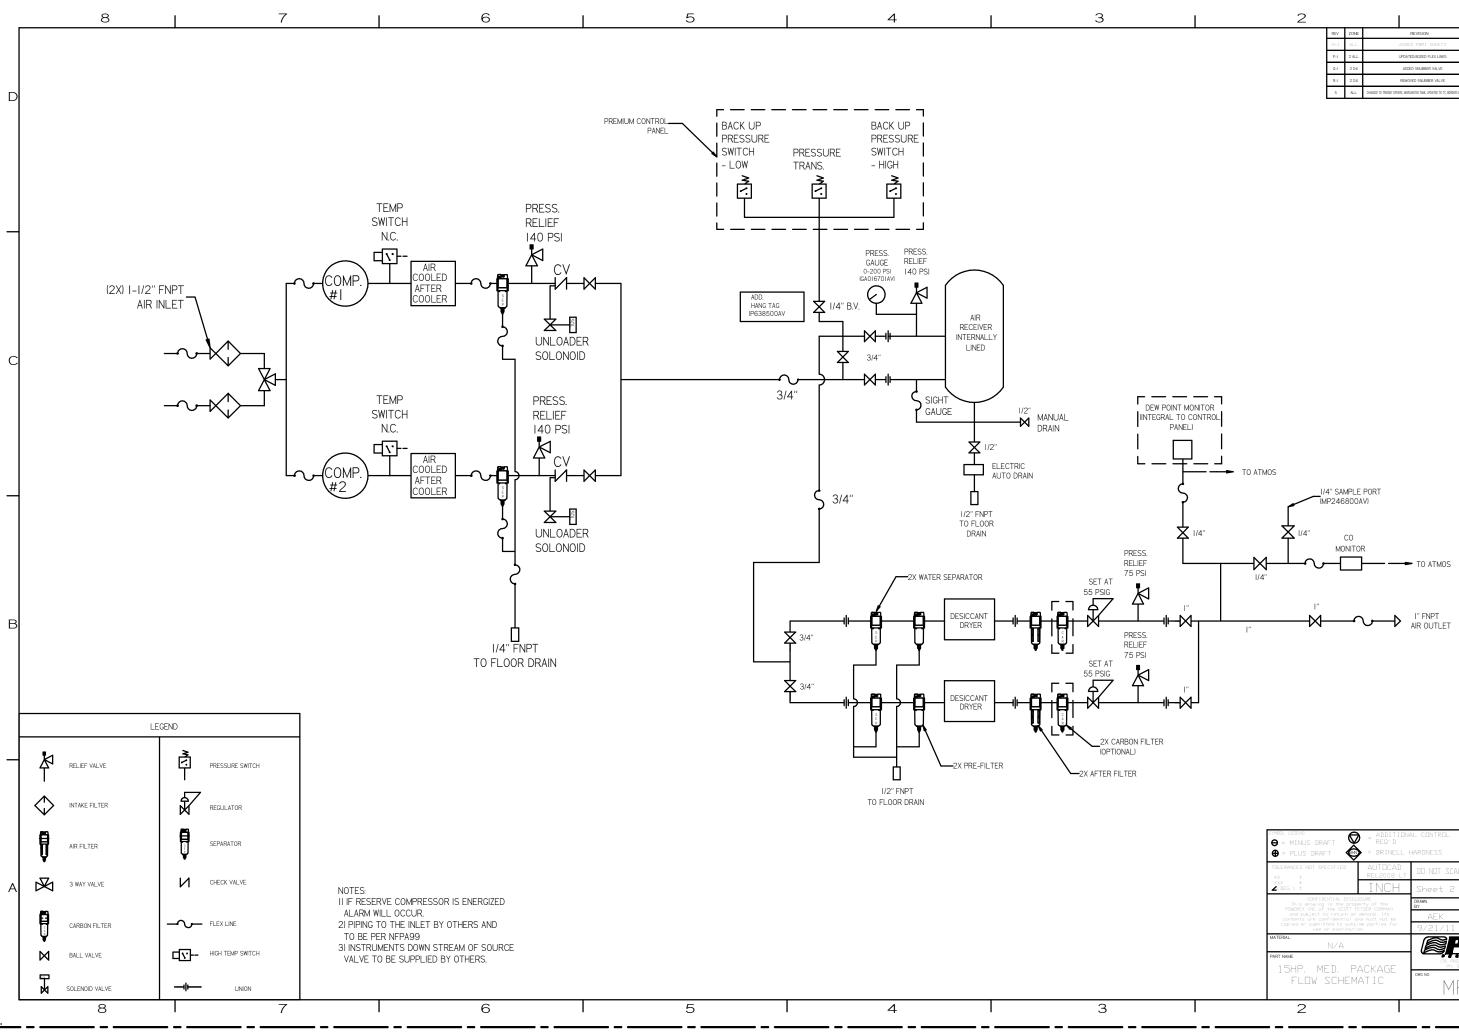

|     |       |                                                                                 |          | -             |      |      |
|-----|-------|---------------------------------------------------------------------------------|----------|---------------|------|------|
| REV | ZONE  | REVISION                                                                        | DATE     | ECN           | NAME | CHKD |
| N=1 | ALL   | ADDED PEMI SHEETS                                                               | 9/21/11  | 22609         | AEK  | GES  |
| P-I | 2 ALL | UPDATED/ADDED FLEX LINES                                                        | 12/11/12 | PXEC0009      | AEK  | DMS  |
| Q-1 | 2 D4  | ADDED SNUBBER VALVE                                                             | 8/29/13  | PXEC0030      | AEK  | GES  |
| R-I | 2 D4  | REMOVED SNUBBER VALVE                                                           | 01/21/16 | PXEC0133      | MJD  | AEK  |
| s   | ALL   | CHANGED TO TRIDENT DRYERS, MORGANTON TANK, UPDATED TO TC, BORDER SCALE 10 TO 14 | 7/23/19  | PXEC0230,0291 | GES  | MAH  |

D

С

в

| SYMBOL LEGEND<br>⊖ = MINUS DRAFT<br>⊕ = PLUS DRAFT<br>⊕ = PLUS DRAFT<br>⊕ = BRINELL H |                       | AL CONTROL<br>HARDNESS | Drawings to conform to the<br>current revision of the following<br>ANSI standards.<br>Y14.3 Multi and sectional view dwgs.<br>Y14.5M Dimensioning and tolerancing |           |              |   |  |
|---------------------------------------------------------------------------------------|-----------------------|------------------------|-------------------------------------------------------------------------------------------------------------------------------------------------------------------|-----------|--------------|---|--|
| TOLERANCES NOT SPECIFIED                                                              | AUTECAD<br>Rel2008 LT | DE NET SCAL            | E DRAWING                                                                                                                                                         | FOR DIMEN | SIONS        |   |  |
| . XXX ±<br>∠(DEG.) ±                                                                  | TNICLL                |                        | of 2                                                                                                                                                              | SCALE     | 1:14         | A |  |
| CONFIDENTIAL DISCLI<br>This drawing is the prop<br>POWEREX INC of the SCOTT FE        | DRAWN<br>BY           | CHECKED<br>BY          | APPREVED BY<br>ENGINEERING                                                                                                                                        | MFG/MRKTG |              |   |  |
| and subject to return on<br>contents are confidential ar                              | AEK                   | GES                    | ZMG                                                                                                                                                               | RJR       |              |   |  |
| copied or submitted to outsi<br>use or examinatio                                     |                       | 9/21/11                | 9/21/11                                                                                                                                                           | 9/21/11   | 9/21/11      |   |  |
| MATERIAL                                                                              |                       |                        |                                                                                                                                                                   | 12:1      | 5X           |   |  |
| PART NAME                                                                             |                       | DUCTION DRIVE, H       |                                                                                                                                                                   |           |              |   |  |
| 15HP. MED. PA                                                                         | DWG NO                |                        |                                                                                                                                                                   | SIZE      |              |   |  |
| I LUW SCHEM                                                                           | M                     | PD15                   | S08                                                                                                                                                               | D         |              |   |  |
| 2                                                                                     |                       |                        |                                                                                                                                                                   |           | MPD1508. dwg |   |  |