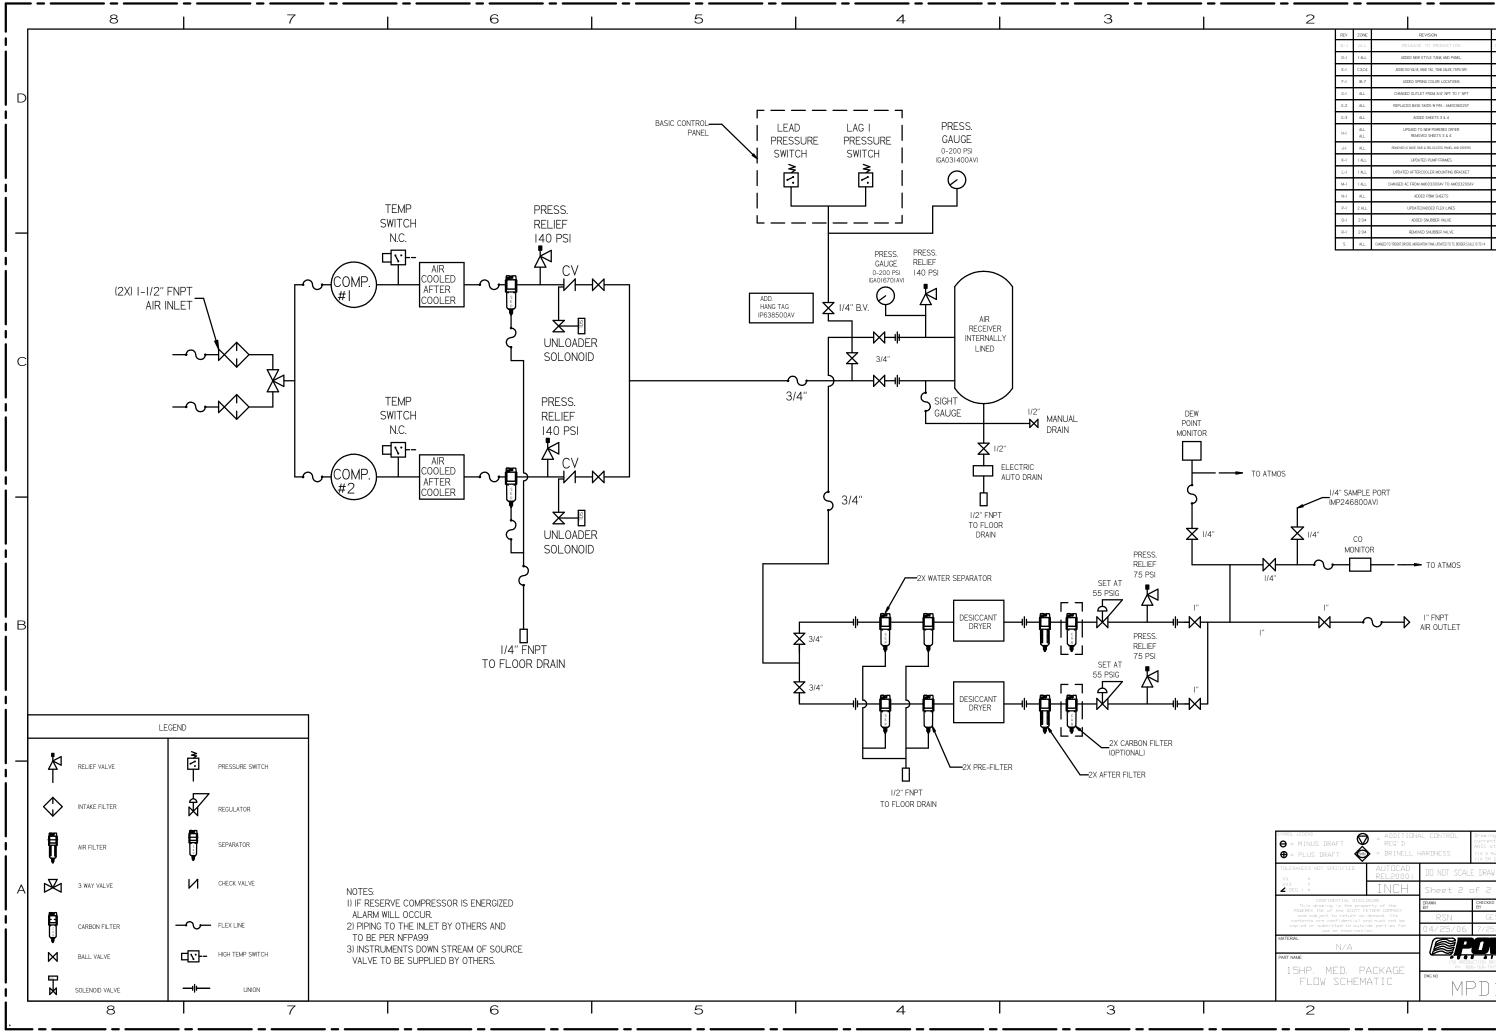

С

В

| SYMBOL LEEGEND                                                               |                                                                   | AL CONTROL                         | Drawings to conform to the<br>current revision of the following<br>ANSI standards.<br>Y14.3 Multi and sectional view dwgs.<br>Y14.5M Dinensioning and tolerancing |           |               |  |
|------------------------------------------------------------------------------|-------------------------------------------------------------------|------------------------------------|-------------------------------------------------------------------------------------------------------------------------------------------------------------------|-----------|---------------|--|
| TOLERANCES NOT SPECIFIED                                                     | AUTECAD<br>REL2000 i                                              | DO NOT SCAL                        | E DRAWING                                                                                                                                                         | FOR DIMEN | SIENS         |  |
| . XXX ±<br>(DEG.) ±                                                          | INCH                                                              | Sheet 2 of 2                       |                                                                                                                                                                   | SCALE     | scale<br>1:14 |  |
| CONFIDENTIAL DISCL<br>This drawing is the prop<br>POWEREX INC of the SCUTT F | DRAWN<br>BY                                                       | CHECKED<br>BY                      | APPROVED BY<br>ENGINEERING                                                                                                                                        | MFG/MRKTG |               |  |
| and subject to return on<br>contents are confidential o                      | RSN                                                               | GES                                | ZMC                                                                                                                                                               | JJ        |               |  |
|                                                                              | copied or submitted to outside parties for<br>use or examination. |                                    |                                                                                                                                                                   | 7/25/06   | 7/25/06       |  |
| material N/A                                                                 |                                                                   |                                    |                                                                                                                                                                   | 12:1      | EX            |  |
| 15HP. MFD. P                                                                 | 150 PROL<br>Phr St                                                | UCTION DRIVE, H<br>38-769-7979 FA) | ARRISEN, EHIE 4                                                                                                                                                   | 5030      |               |  |
| FLOW SCHEM                                                                   | DWG ND                                                            | D15                                | 508                                                                                                                                                               | D         |               |  |
| 2                                                                            |                                                                   |                                    |                                                                                                                                                                   | I         | mpol1508. dwg |  |