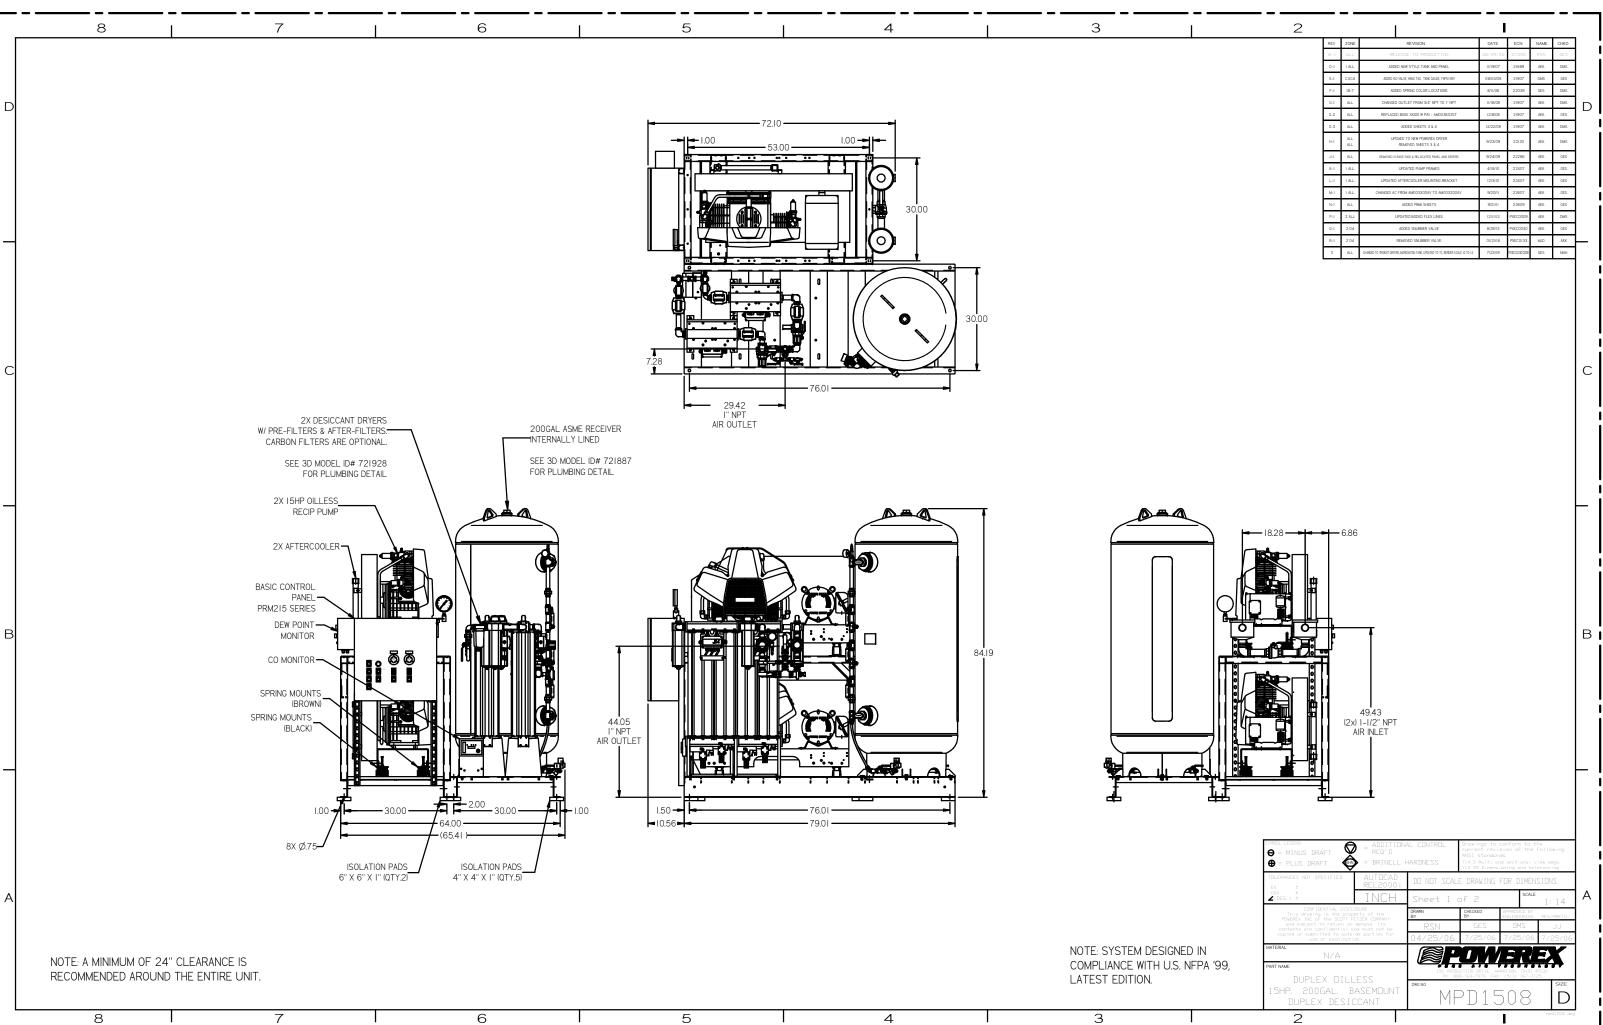

|     |            | 1                                                                                 | I        |                |      |      |          |
|-----|------------|-----------------------------------------------------------------------------------|----------|----------------|------|------|----------|
| REV | ZONE       | REVISION                                                                          | DATE     | ECN            | NAME | CHKD |          |
| B-1 | AL L       | RELEASE TO PRODUCTION                                                             | 08/09/06 | 21555          | RSN  | GES  |          |
| D-I | I ALL      | ADDED NEW STYLE TANK AND PANEL                                                    | 11/19/07 | 21669          | AEK  | DMS  |          |
| E-I | C3,C4      | ADDED ISO VALVE, HANG TAG, TANK GALGE, 75PSI SRV                                  | 06/03/08 | 21907          | DMS  | GES  |          |
| F-I | IB-7       | ADDED SPRING COLOR LOCATIONS                                                      | 8/11/08  | 22039          | GES  | DMS  |          |
| G+I | ALL        | CHANGED OUTLET FROM 3/4" NPT TO I" NPT                                            | 11/18/08 | 21907          | AEK  | DMS  |          |
| G-2 | ALL        | REPLACED BASE SKIDS W P/N - AMDD3602ST                                            | 12/8/08  | 21907          | AEK  | GES  |          |
| G-3 | ALL        | ADDED SHEETS 3 & 4                                                                | 12/22/08 | 21907          | AEK  | DMS  |          |
| H-I | ALL<br>ALL | UPDAED TO NEW POWEREX DRYER<br>REMOVED SHEETS 3 & 4                               |          | 22120          | AEK  | DMS  |          |
| J+I | ALL        | REMOVED III BASE SKID & RELOCATED PANEL AND DRYERS                                | 9/24/09  | 22286          | AEK  | GES  |          |
| K-I | I ALL      | UPDATED PUMP FRAMES                                                               | 4/15/10  | 22407          | AEK  | GES  |          |
| L-I | I ALL      | UPDATED AFTERCOOLER MOUNTING BRACKET                                              | 12/3/10  | 22407          | AEK  | GES  |          |
| M-I | I ALL      | CHANGED AC FROM AMD03300AV TO AMD03200AV                                          | 9/20/11  | 22607          | AEK  | GES  |          |
| N+I | ALL        | ADDED PBMI SHEETS                                                                 | 9/21/11  | 22609          | AEK  | GES  |          |
| P-I | 2 ALL      | UPDATED/ADDED FLEX LINES                                                          | 12/11/12 | PXEC0009       | AEK  | DMS  |          |
| Q-I | 2 D4       | ADDED SNUBBER VALVE                                                               | 8/29/13  | PXEC0030       | AEK  | GES  |          |
| R+I | 2 D4       | REMOVED SNUBBER VALVE                                                             | 01/21/16 | PXEC0133       | MJD  | AEK  | <b>—</b> |
| S   | ALL        | CHANGED TO TRIDENT DRYERS, MORGANITON TANK, LIPDATED TO TC, BORDER SONLE 10 TO 14 | 7/23/19  | PXEC 0230,0291 | GES  | MAH  |          |