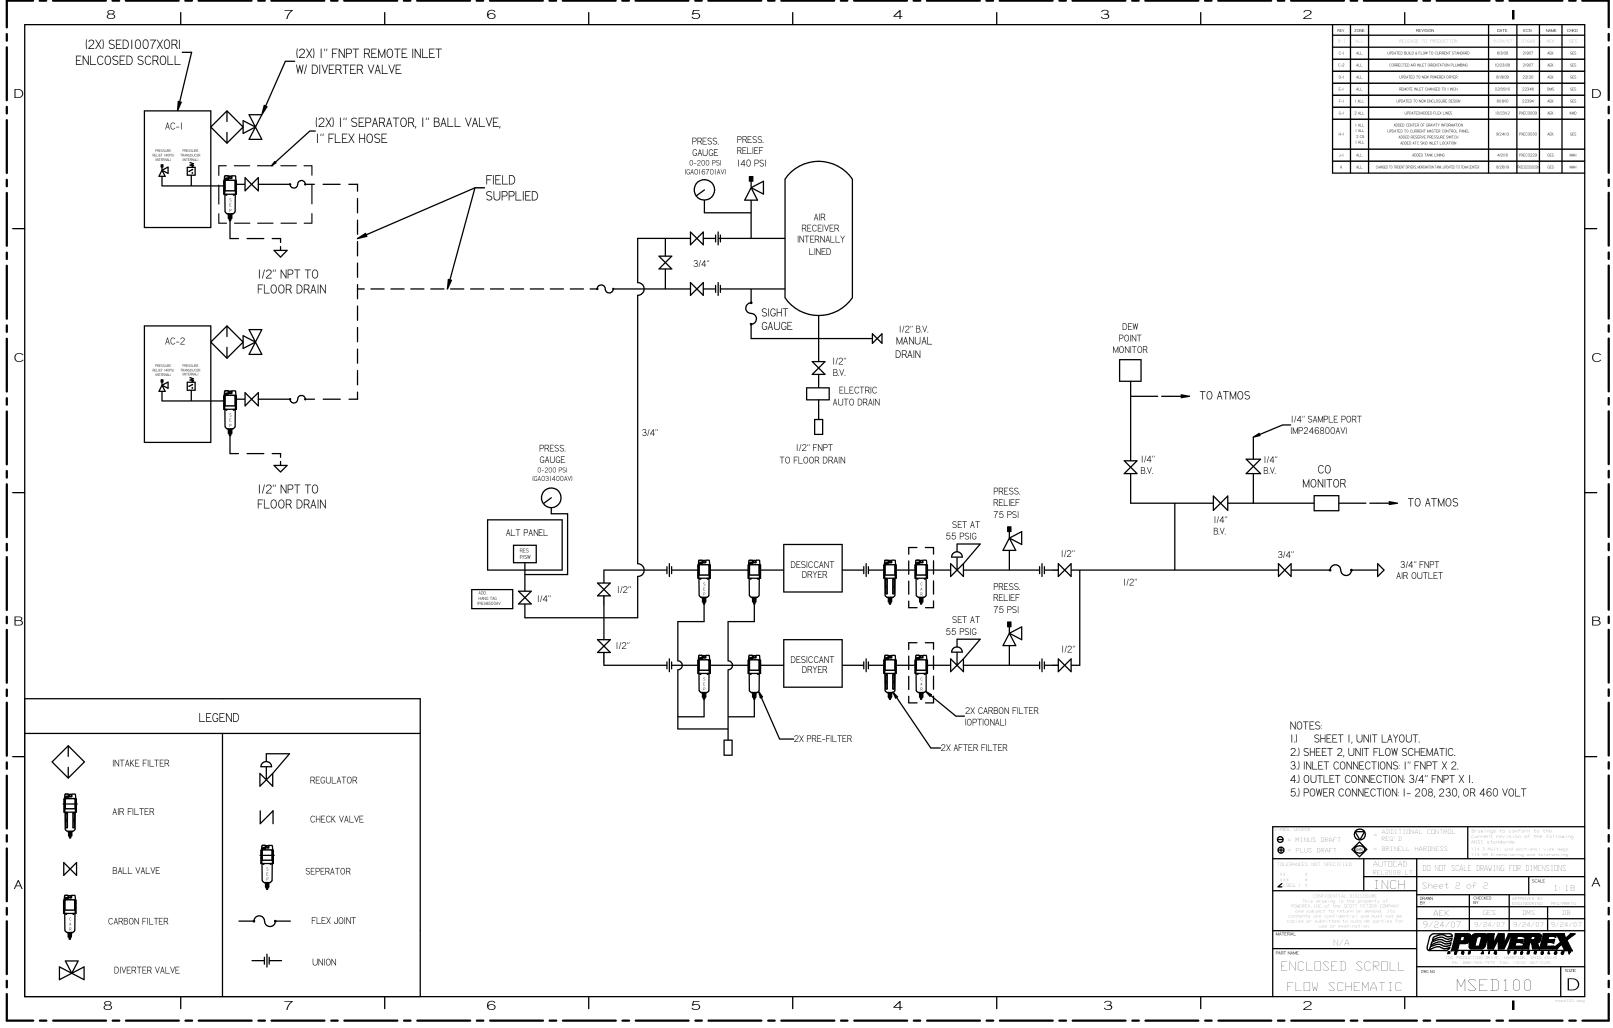

| REV | ZONE                            | REVISION                                                                                                                                         | DATE     | ECN           | NAME | CHKD |  |
|-----|---------------------------------|--------------------------------------------------------------------------------------------------------------------------------------------------|----------|---------------|------|------|--|
| B-1 | ALL                             | RELEASE TO PRODUCTION                                                                                                                            | 9/24/07  | 21668         | AEK  | GES  |  |
| C+I | ALL                             | UPDATED BUILD & FLOW TO CURRENT STANDARD                                                                                                         | 6/3/08   | 21907         | AEK  | GES  |  |
| C-2 | ALL                             | CORRECTED AIR INLET ORIENTATION PLUMBING                                                                                                         | 10/23/08 | 21907         | AEK  | GES  |  |
| D+I | ALL                             | UPDATED TO NEW POWEREX DRYER                                                                                                                     | 8/19/09  | 22120         | AEK  | GES  |  |
| E-I | ALL                             | REMOTE INLET CHANGED TO I INCH                                                                                                                   | 02/05/10 | 22348         | DMS  | GES  |  |
| F-I | I ALL                           | UPDATED TO NEW ENCLOSURE DESIGN                                                                                                                  | 6/18/10  | 22394         | AEK  | GES  |  |
| G+I | 2 ALL                           | UPDATED/ADDED FLEX LINES                                                                                                                         | 10/23/12 | PXEC0009      | AEK  | KMD  |  |
| Ŧ   | I ALL<br>I ALL<br>2 C5<br>I ALL | ADDED CENTER OF GRAVITY INFORMATION<br>UPDATED TO CURRENT MASTER CONTROL PANEL<br>ADDED RESERVE PRESSURE SWITCH<br>ADDED ATC SKID INLET LOCATION | 9/24/13  | PXEC0030      | AEK  | GES  |  |
| 1+L | ALL                             | ADDED TANK LINING                                                                                                                                | 4/2/18   | PXEC0229      | GES  | MAH  |  |
| К   | ALL                             | OHINGED TO TRIDENT DRYERS, MORGINITON TANK, UPDATED TO TEAM CENTER                                                                               | 8/26/19  | PXEC0230,0291 | GES  | MAH  |  |