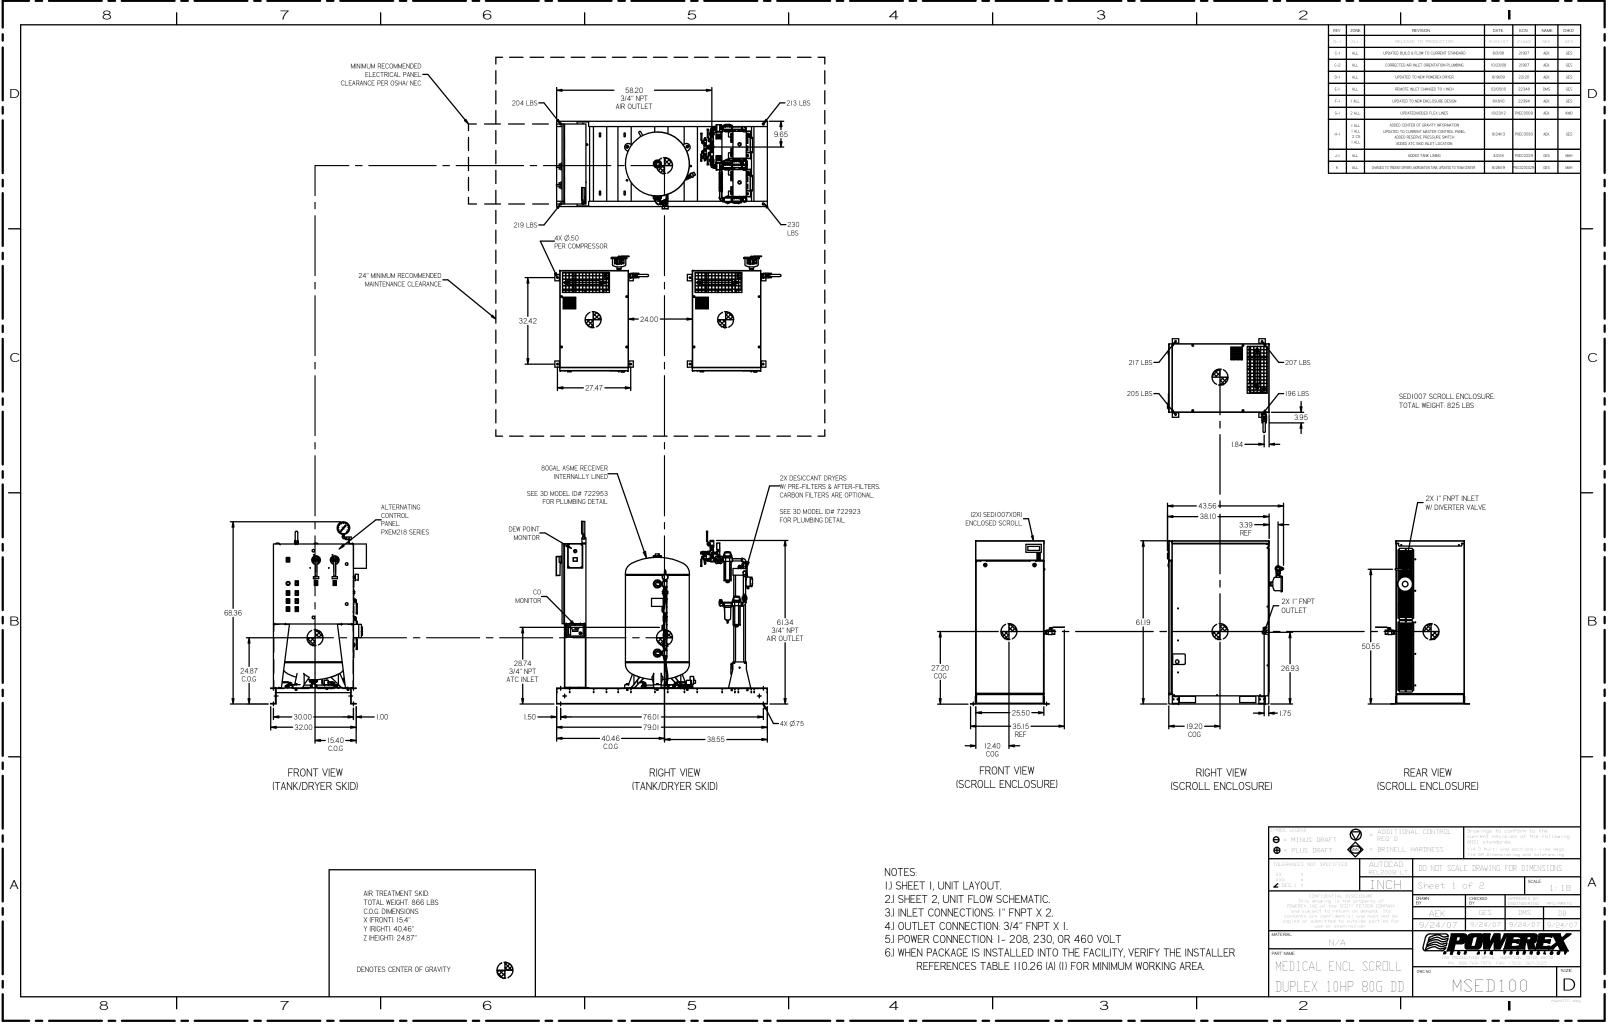

|          |                                                                                                        |                                                                                   | ANSI standard<br>Y14.3 Multi and           |                 | nd sectional view dwgs.<br>ioning and tolerancing |                   |   |
|----------|--------------------------------------------------------------------------------------------------------|-----------------------------------------------------------------------------------|--------------------------------------------|-----------------|---------------------------------------------------|-------------------|---|
|          | TOLERANCES NOT SPECIFIED                                                                               | AUTECAD<br>REL2008 LT                                                             | DO NOT SCAL                                | .E DRAWING      | ING FOR DIMENSIONS                                |                   |   |
|          | . XXX ±<br>【(DEG.) ±                                                                                   | INCH                                                                              | Sheet 1                                    | of 2            | SCALE                                             | 1:18              | A |
|          | CONFIDENTIAL DISCLOSURE<br>This drawing is the property of<br>POWEREX.INC. of the SCOTT FETZER COMPANY |                                                                                   | DRAWN<br>BY                                | CHECKED<br>BY   | APPROVED BY<br>ENGINEERING                        | MEG/MRKTG         |   |
|          | and subject to return on<br>contents are confidential a                                                | and subject to return on demand. Its<br>contents are confidential and nust not be |                                            | GES             | ZMC                                               | DB                |   |
|          | copied or submitted to outside parties for<br>use or examination.                                      |                                                                                   | 9/24/07                                    | 9/24/07         | 9/24/07                                           | 9/24/07           |   |
|          | MATERIAL N/A                                                                                           |                                                                                   |                                            |                 | 12:1                                              | EX                |   |
| ISTALLER |                                                                                                        |                                                                                   | 150 PRODUCTION DRIVE, HARRISON, DHID 45030 |                 |                                                   |                   |   |
| EA.      | MEDICAL ENCL                                                                                           | SCROLL                                                                            | Phs 80<br>DWG ND                           | 88-769-7979 FA) | : (513) 367-31                                    | SIZE              |   |
|          | DUPLEX 10HP                                                                                            | 80G DD                                                                            | М                                          | SED1            | 00                                                | D                 |   |
|          |                                                                                                        |                                                                                   |                                            |                 |                                                   | manual 100 almost |   |