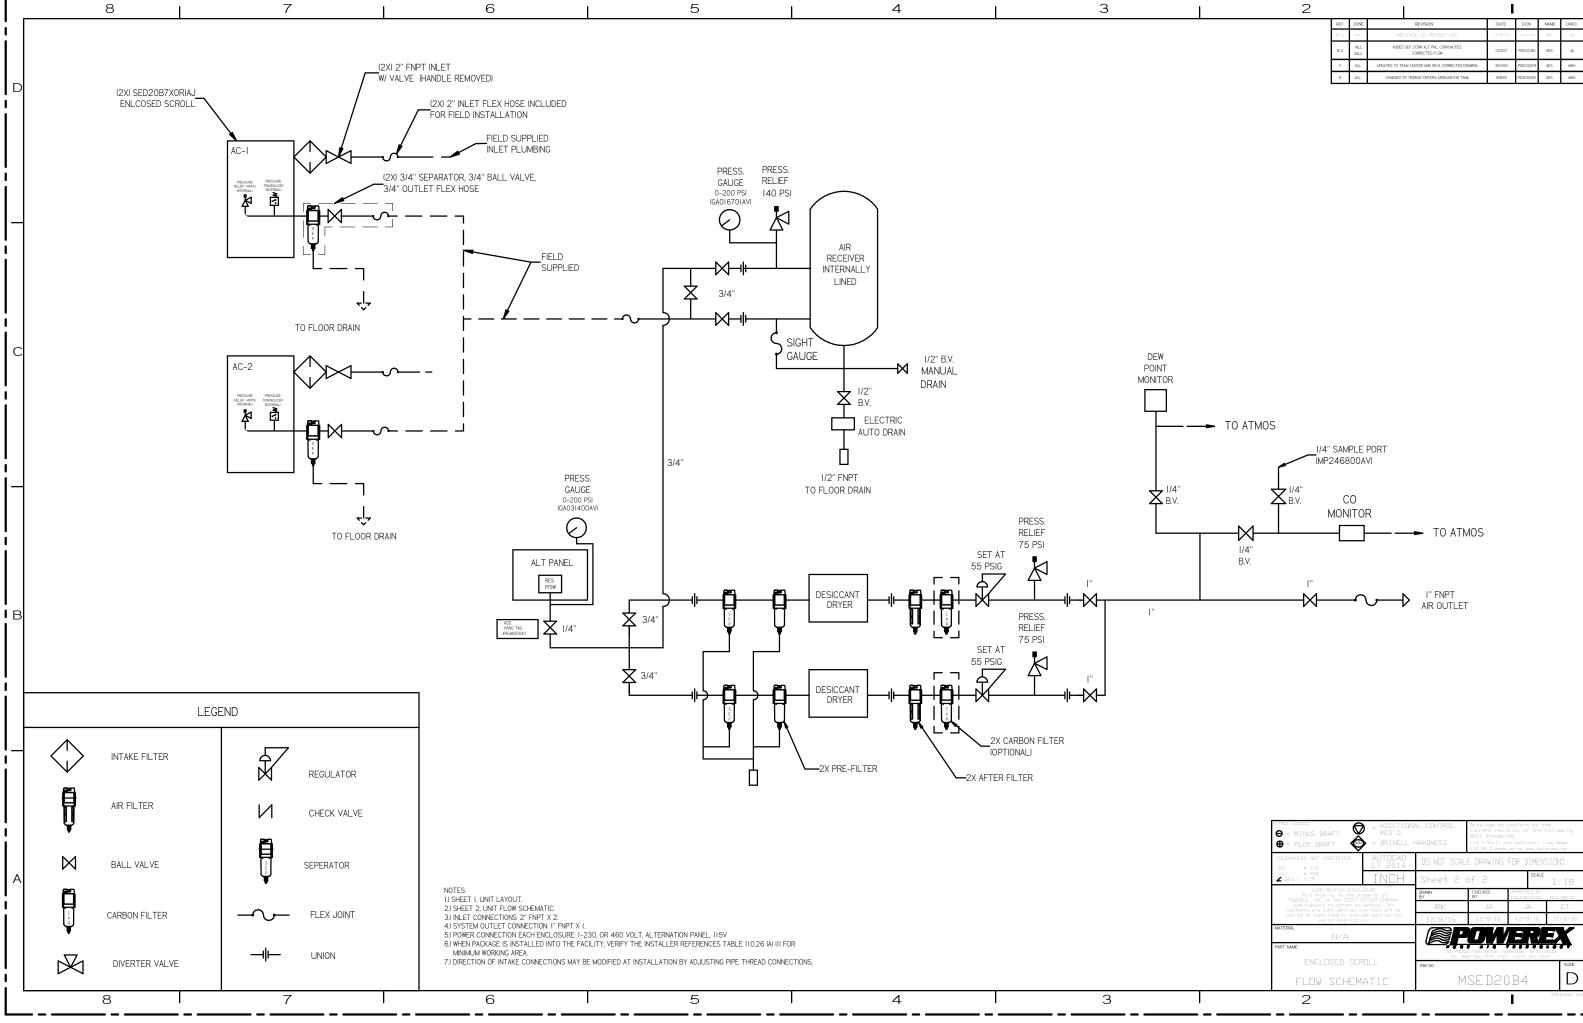

| <ul> <li>➡ = MINUS DRAFT</li> <li>➡ = PLUS DRAFT</li> <li>➡ = PLUS DRAFT</li> </ul>                                                                                                                                                                              | = ADDITIONAL CONTROL<br>REQ'D<br>= BRINELL HARDNESS |                                                                                   | Drawings to conform to the<br>current revision of the following<br>ANSI standards.<br>Y14.3 Multi and sectional view dwgs.<br>Y14.5M Dimensioning and toleransing |                            |               |
|------------------------------------------------------------------------------------------------------------------------------------------------------------------------------------------------------------------------------------------------------------------|-----------------------------------------------------|-----------------------------------------------------------------------------------|-------------------------------------------------------------------------------------------------------------------------------------------------------------------|----------------------------|---------------|
| TOLERANCES NOT SPECIFIED                                                                                                                                                                                                                                         | AUTECAD<br>LT 2014                                  | DO NOT SCALE DRAWING FOR DIMENSIONS                                               |                                                                                                                                                                   |                            |               |
| .XXX ±.005<br>【(DEG.) ±.5                                                                                                                                                                                                                                        | INCH                                                | Sheet 2 of 2 1:18                                                                 |                                                                                                                                                                   |                            | 1:18          |
| CDMFILENTIAL DISCLOSURE<br>This drazing is the property of<br>PDWEREX, INC of the SCOIT FEIZER CDMPMMY<br>and subject to return on demand. Its<br>contents are confidential and nust rat be<br>copied or submitted to outside parties for<br>use or examination. |                                                     | DRAWN<br>BY                                                                       | CHECKED<br>BY                                                                                                                                                     | APPROVED BY<br>ENGINEERING | MFG/MRKTG     |
|                                                                                                                                                                                                                                                                  |                                                     | RK                                                                                | JA                                                                                                                                                                | JA                         | СТ            |
|                                                                                                                                                                                                                                                                  |                                                     | 12/8/16                                                                           | 12/8/16                                                                                                                                                           | 12/8/16                    | 12/8/16       |
| material NZA                                                                                                                                                                                                                                                     |                                                     |                                                                                   |                                                                                                                                                                   | 12:1                       | X             |
| PART NAME                                                                                                                                                                                                                                                        |                                                     | 150 PREDUCTION BRIVE, HARRISEN, DHID 45030<br>Ph 888-769-7979 FAX: (512) 367-3125 |                                                                                                                                                                   |                            |               |
| ENCLOSED SCROLL                                                                                                                                                                                                                                                  |                                                     | DWG NO                                                                            | 50-707-7979 FH7                                                                                                                                                   | . (313/ 36/-31             | SIZE          |
| FLOW SCHEMATIC                                                                                                                                                                                                                                                   |                                                     | М                                                                                 | SED20                                                                                                                                                             | DB4                        | D             |
| 2                                                                                                                                                                                                                                                                |                                                     |                                                                                   |                                                                                                                                                                   | 1                          | MSED20B4. DWG |