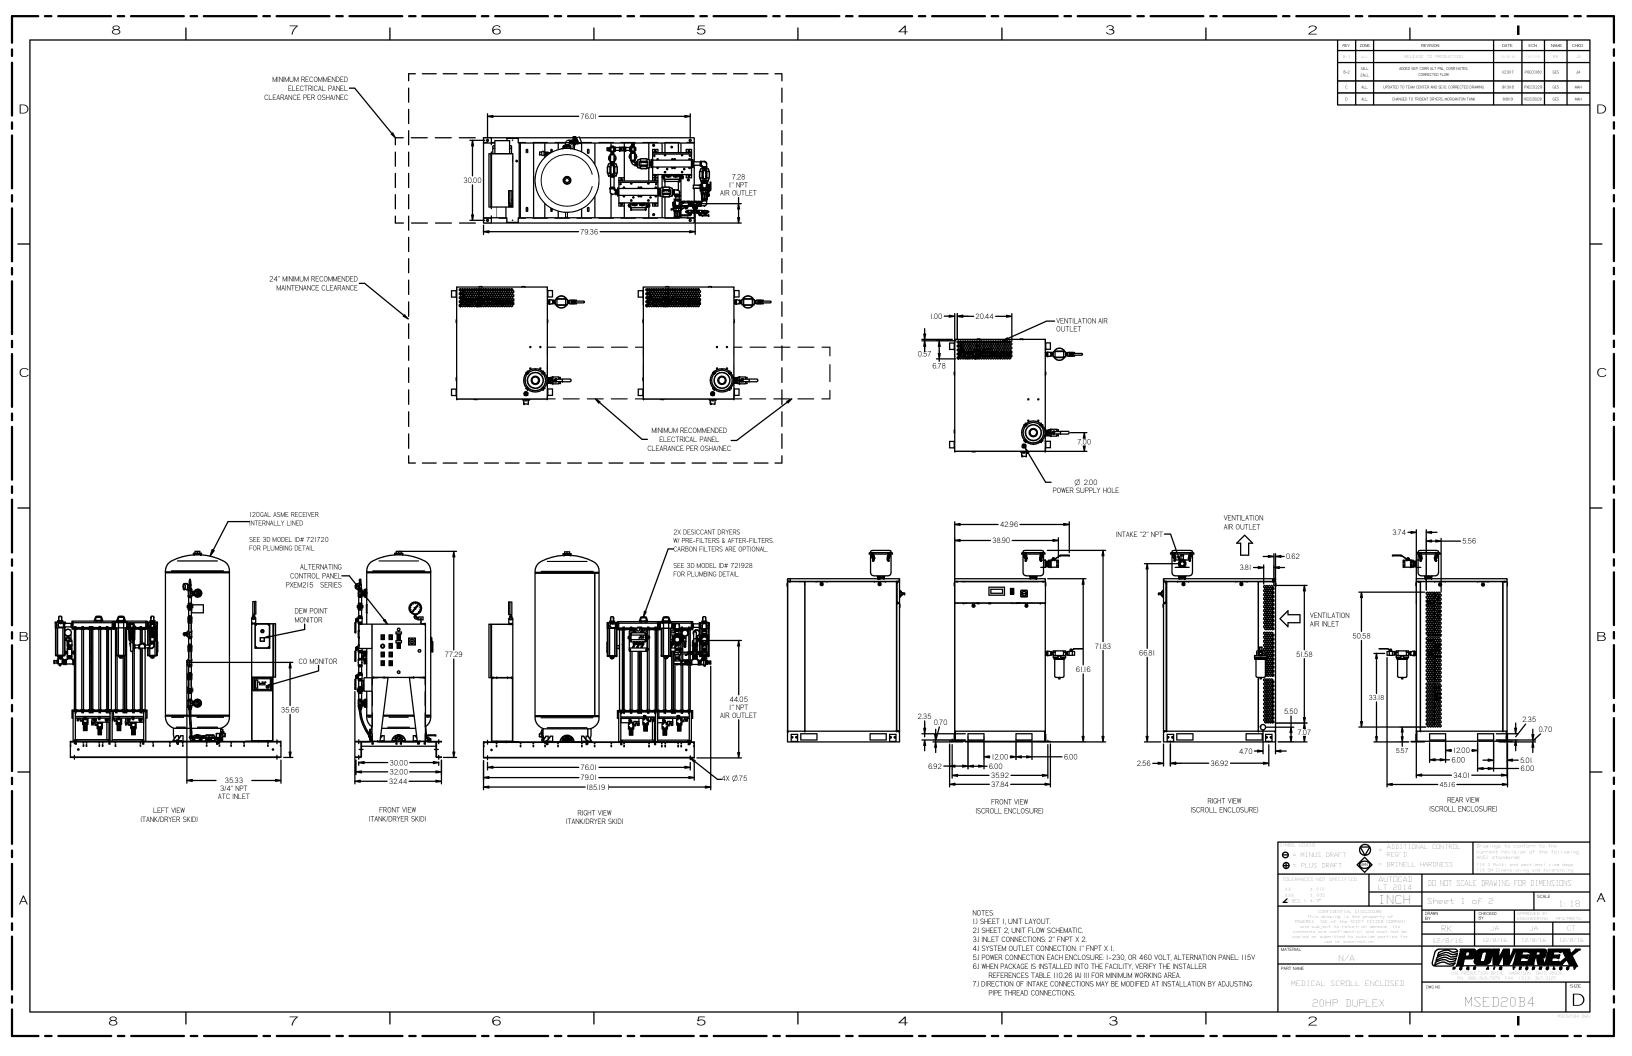

| <ul> <li>➡ = MINUS DRAFT</li> <li>➡ = PLUS DRAFT</li> <li>➡ = PLUS DRAFT</li> </ul>                                                                                                                                                                              | = ADDITIONAL CONTROL<br>REQ'D<br>= BRINELL HARDNESS |                                                                                   | Drawings to conform to the<br>current revision of the following<br>ANSI standards.<br>Y14.3 Multi and sectional view dwgs.<br>Y14.5M Dimensioning and toleransing |                            |               |
|-------------------------------------------------------------------------------------------------------------------------------------------------------------------------------------------