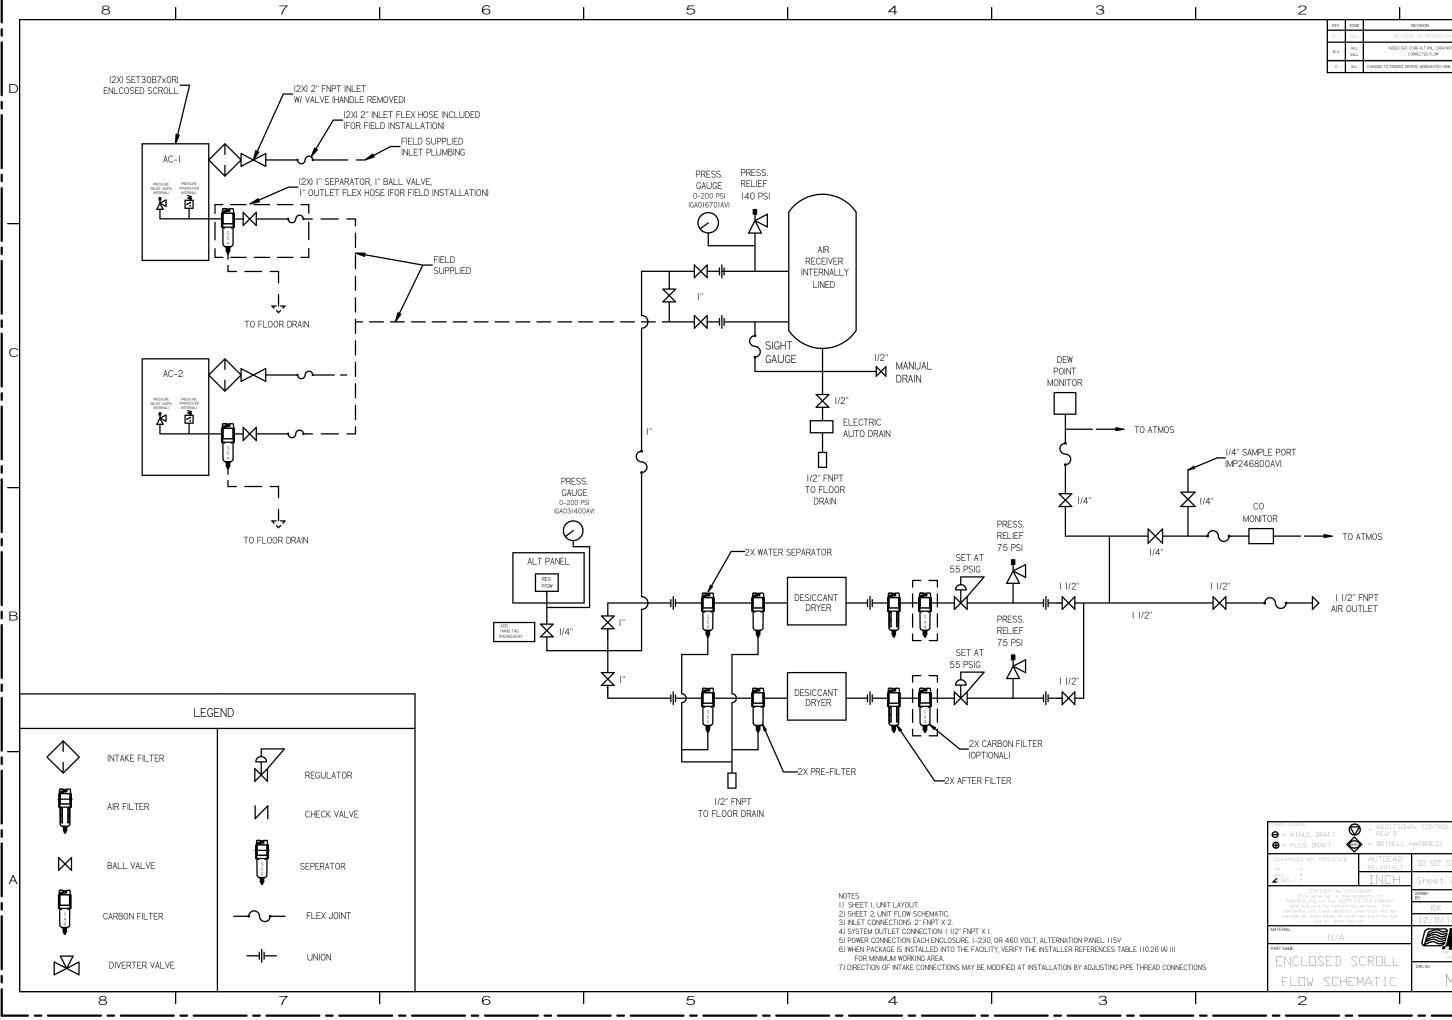

|        | ETHBEL LEGEND                                                                                                                                                                                                                           |                      |                   | Drawings to<br>current revi<br>ANSI standar<br>Y14.3 Multi a<br>Y14.5M Dimens | following<br>iew dwgs.           | -             |   |
|--------|-----------------------------------------------------------------------------------------------------------------------------------------------------------------------------------------------------------------------------------------|----------------------|-------------------|-------------------------------------------------------------------------------|----------------------------------|---------------|---|
|        | TOLERANCES NOT SPECIFIED                                                                                                                                                                                                                | AUTECAD<br>REL2014LT | DO NOT SCAL       | E DRAWING                                                                     | DRAWING FOR DIMENSIONS           |               |   |
|        | . XXX ±<br>【(DEG.) ±                                                                                                                                                                                                                    | INCH                 | Sheet 2           | of 2                                                                          | SCALE                            | 1: 18         | A |
|        | CDF TERNIAL DISCLOSURE<br>This drawing is the property of<br>PDMEREX.ING of the SCOTT FEIZER CDMPANY<br>and subject to return an demand. Its<br>contents are confidential and must not be<br>capied or submitted to auxiate parties for |                      | DRAWN<br>BY<br>RK | CHECKED<br>BY                                                                 | APPROVED BY<br>ENGINEERING<br>JA | СТ            |   |
|        | MATERIAL N/A                                                                                                                                                                                                                            |                      | 12/8/16           |                                                                               | 12/8/16                          | 12/8/16       |   |
| TIONS. | ENCLOSED SCROLL                                                                                                                                                                                                                         |                      |                   | UCTION DRIVE, H<br>28-769-7979 FAX                                            |                                  |               |   |
|        | FLOW SCHEN                                                                                                                                                                                                                              | 1AT I C              | MS                | SED3                                                                          | 0B5                              | D             |   |
|        | 2                                                                                                                                                                                                                                       |                      |                   |                                                                               | I                                | MSED30B5. dwg |   |