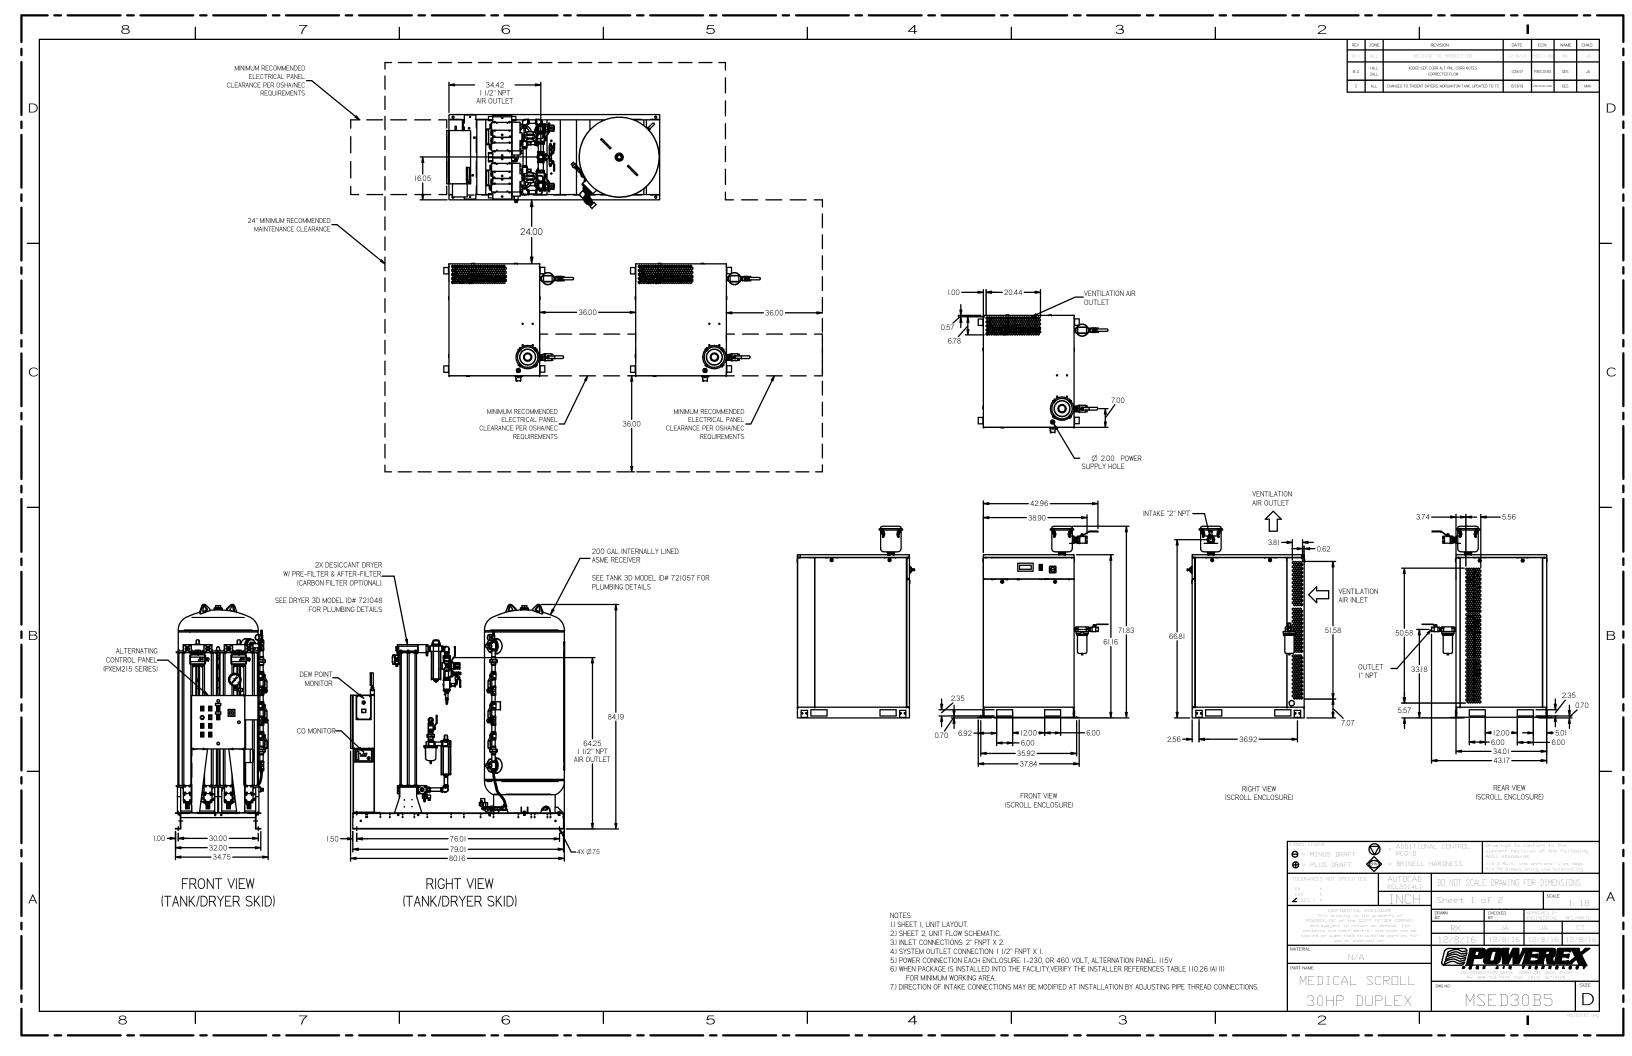

|     |              | 1                                                        | I       |                |      |      |
|-----|--------------|----------------------------------------------------------|---------|----------------|------|------|
| REV | ZONE         | REVISION                                                 | DATE    | ECN            | NAME | CHKD |
| B-1 | ALL          | RELEASE TO PRODUCTION                                    | 12/8/16 | PXEC0180       | RK   | AL   |
| B-2 | IALL<br>2ALL | ADDED SEP, CORR ALT PNL, CORR NOTES.<br>CORRECTED FLOW   | 1/25/17 | PXEC0180       | GES  | AL   |
| С   | ALL          | CHANGED TO TRIDENT DRYERS, MORGANTON TANK, UPDATED TO TC | 6/13/19 | PXEC0230, 029/ | GES  | MAH  |