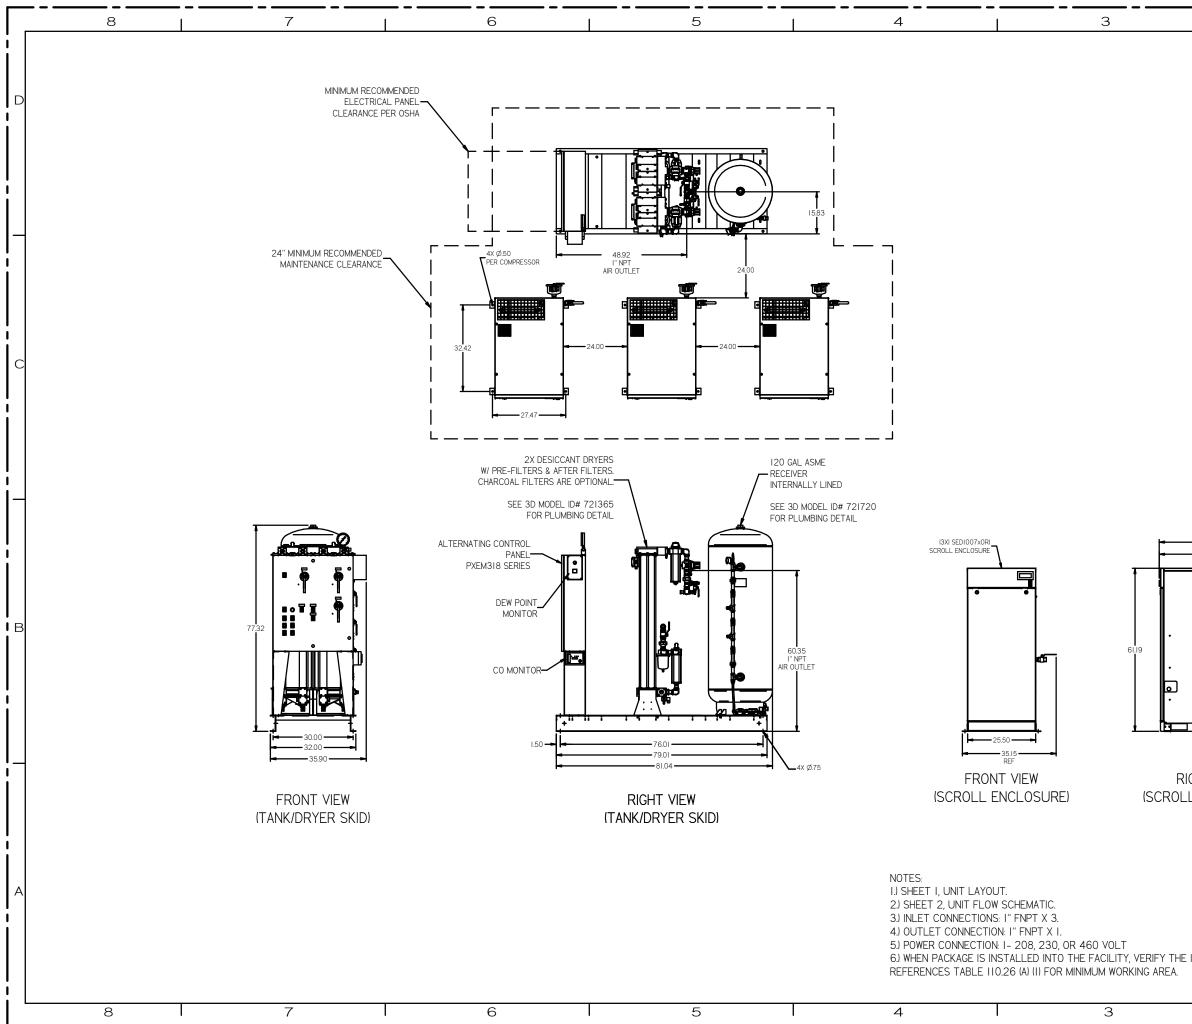

|                          |                                                                                                            | —                                          |                                        |                                                                                      |                                                   |                        |                 |                 |          |
|--------------------------|------------------------------------------------------------------------------------------------------------|--------------------------------------------|----------------------------------------|--------------------------------------------------------------------------------------|---------------------------------------------------|------------------------|-----------------|-----------------|----------|
|                          | 2                                                                                                          | REV                                        | ZONE                                   | REVISION                                                                             | DATE                                              | ECN                    | NAME            | ОНКО            |          |
|                          |                                                                                                            | B-1                                        | ALL                                    | RELEASE TO PRODUCTION                                                                | 9/24/07                                           | 21668                  | AEK             | GEIS            |          |
|                          |                                                                                                            | C+I<br>C+2                                 | ALL                                    | UPDATED BUILD & FLOW TO CURRENT STANDARD<br>CORRECTED AIR INLET ORIENTATION PLUMBING | 6/3/08                                            | 21907<br>21907         | AEK<br>AEK      | GES<br>GES      |          |
|                          |                                                                                                            | D-1                                        | ALL                                    | UPDATED TO NEW POWEREX DRYER                                                         | 8/19/09                                           | 21907                  | AEK             | GES             |          |
|                          |                                                                                                            | E-I                                        | I ALL                                  | UPDATED TO NEW ENCLOSURE DESIGN                                                      | 6/21/10                                           | 22394                  | AEK             | GES             | D        |
|                          |                                                                                                            | F                                          | ALL                                    | CHANGED TO TRIDENT DRYERS, MORGINITON TANK, LIPDATED TO TEAM CENTER                  | 7/12/19                                           | PIEC0230, 0291         | GES             | ман             |          |
|                          |                                                                                                            |                                            |                                        |                                                                                      |                                                   |                        |                 |                 |          |
|                          |                                                                                                            |                                            |                                        |                                                                                      |                                                   |                        |                 |                 |          |
|                          |                                                                                                            |                                            |                                        |                                                                                      |                                                   |                        |                 |                 |          |
|                          |                                                                                                            |                                            |                                        |                                                                                      |                                                   |                        |                 |                 |          |
|                          |                                                                                                            |                                            |                                        |                                                                                      |                                                   |                        |                 |                 |          |
|                          |                                                                                                            |                                            |                                        |                                                                                      |                                                   |                        |                 |                 |          |
|                          |                                                                                                            |                                            |                                        |                                                                                      |                                                   |                        |                 |                 |          |
|                          |                                                                                                            |                                            |                                        |                                                                                      |                                                   |                        |                 |                 |          |
|                          |                                                                                                            |                                            |                                        |                                                                                      |                                                   |                        |                 |                 |          |
|                          |                                                                                                            |                                            |                                        |                                                                                      |                                                   |                        |                 |                 |          |
|                          |                                                                                                            |                                            |                                        |                                                                                      |                                                   |                        |                 |                 |          |
|                          |                                                                                                            |                                            |                                        |                                                                                      |                                                   |                        |                 |                 | С        |
|                          |                                                                                                            |                                            |                                        |                                                                                      |                                                   |                        |                 |                 |          |
|                          |                                                                                                            |                                            |                                        |                                                                                      |                                                   |                        |                 |                 |          |
|                          |                                                                                                            |                                            |                                        |                                                                                      |                                                   |                        |                 |                 |          |
|                          |                                                                                                            |                                            |                                        |                                                                                      |                                                   |                        |                 |                 |          |
|                          |                                                                                                            |                                            |                                        |                                                                                      |                                                   |                        |                 |                 |          |
|                          |                                                                                                            |                                            |                                        |                                                                                      |                                                   |                        |                 |                 |          |
|                          |                                                                                                            |                                            |                                        |                                                                                      |                                                   |                        |                 |                 | $\vdash$ |
|                          |                                                                                                            |                                            |                                        |                                                                                      |                                                   |                        |                 |                 |          |
| 43.56                    | 4                                                                                                          |                                            |                                        | 3X I" FNPT INLET                                                                     |                                                   |                        |                 |                 |          |
|                          |                                                                                                            |                                            |                                        | W/ DIVERTER VALVE                                                                    |                                                   |                        |                 |                 |          |
|                          | i NLI                                                                                                      |                                            |                                        |                                                                                      |                                                   |                        |                 |                 |          |
|                          |                                                                                                            |                                            | -                                      |                                                                                      |                                                   |                        |                 |                 |          |
| k                        | ן                                                                                                          |                                            | Î                                      | Ο                                                                                    |                                                   |                        |                 |                 |          |
| ļ                        | 2X I" FNPT                                                                                                 |                                            |                                        |                                                                                      |                                                   |                        |                 |                 | В        |
| ľ                        | OUTLET                                                                                                     |                                            |                                        |                                                                                      |                                                   |                        |                 |                 |          |
| # <u>-</u>               | Ŧ                                                                                                          |                                            | 50.55                                  |                                                                                      |                                                   |                        |                 |                 |          |
|                          |                                                                                                            |                                            |                                        |                                                                                      |                                                   |                        |                 |                 |          |
| 1                        | 26.93                                                                                                      |                                            |                                        |                                                                                      |                                                   |                        |                 |                 |          |
|                          | ļ                                                                                                          |                                            |                                        |                                                                                      |                                                   |                        |                 |                 |          |
| ┙ <u>└──</u> ┖╝<br>──┤┝╾ | <b>—</b> 1.75                                                                                              |                                            | 4                                      |                                                                                      |                                                   |                        |                 |                 |          |
|                          |                                                                                                            |                                            |                                        |                                                                                      |                                                   |                        |                 |                 | L        |
| RIGHT VIEW               |                                                                                                            |                                            |                                        | REAR VIEW                                                                            |                                                   |                        |                 |                 |          |
| L ENCLOSURE              | E)                                                                                                         |                                            | ISC                                    | ROLL ENCLOSURE                                                                       |                                                   |                        |                 |                 |          |
|                          |                                                                                                            |                                            |                                        |                                                                                      |                                                   |                        |                 |                 |          |
|                          | SYMBOL LEGEND                                                                                              |                                            | Ø                                      | ADDITIONAL CONTROL                                                                   | ngs to co<br>nt revisi                            | nform to               | the<br>e foll-  | wine            |          |
|                          | ⊖ = MINUS DRA<br>⊕ = PLUS DRA                                                                              |                                            | Š                                      | REU D ANSI                                                                           | nt revisi<br>standards<br>Multi and<br>Elimension |                        |                 |                 |          |
|                          | TOLERANCES NOT SP                                                                                          | ECIFIE                                     |                                        | AUTOCAD<br>REL2008 LT DO NOT SCALE DRA                                               |                                                   |                        |                 |                 |          |
|                          | . XXX ±<br>(DEG.) ±                                                                                        |                                            |                                        | INCH Sheet 1 of 2                                                                    |                                                   | SCA                    |                 | 18              | А        |
|                          | CONFID<br>This drawing<br>CAMPBELL GROUP of<br>and subject *<br>contents are co<br>copied or subnit<br>use | ENTIAL<br>is the<br>of the S               | proper<br>COTT F                       | DRAWN CHECKE<br>BY BY BY                                                             |                                                   | PPROVED E              | IY<br>IG MFG/   | MRK TG          |          |
|                          | and subject :<br>contents are co<br>copied or submit<br>use                                                | to retur<br>infident<br>tted to<br>or exan | n on d<br>ial and<br>outsid<br>ination | enand, Its<br>I must not be<br>e parties for<br>1. 9/24/07 9/2                       | ES<br>4/07 9                                      | DMS<br>9/24/0          | _               | DB<br>24/07     |          |
|                          | MATERIAL                                                                                                   | N/A                                        |                                        | (C) PI                                                                               | Ń                                                 | 2:                     |                 | K               |          |
| E INSTALLER              | PART NAME                                                                                                  |                                            |                                        | 150 PRODUCTION E<br>DTI I Phy 828-769-74                                             | RIVE, HARR<br>979 FAX: (                          | ISON, DHI<br>513) 367- | 0 45030<br>3125 | 7               |          |
|                          | MEDICA                                                                                                     |                                            |                                        |                                                                                      | τ10                                               | <u>م</u>               |                 | SIZE            |          |
|                          | 10HP                                                                                                       |                                            | <1 F                                   | PLEX MSE                                                                             | ] [                                               | JU                     |                 | D<br>et100. dwg |          |
| I<br>                    | 2                                                                                                          |                                            |                                        | I                                                                                    | <br>                                              |                        |                 |                 |          |
|                          |                                                                                                            |                                            |                                        |                                                                                      |                                                   |                        |                 |                 |          |