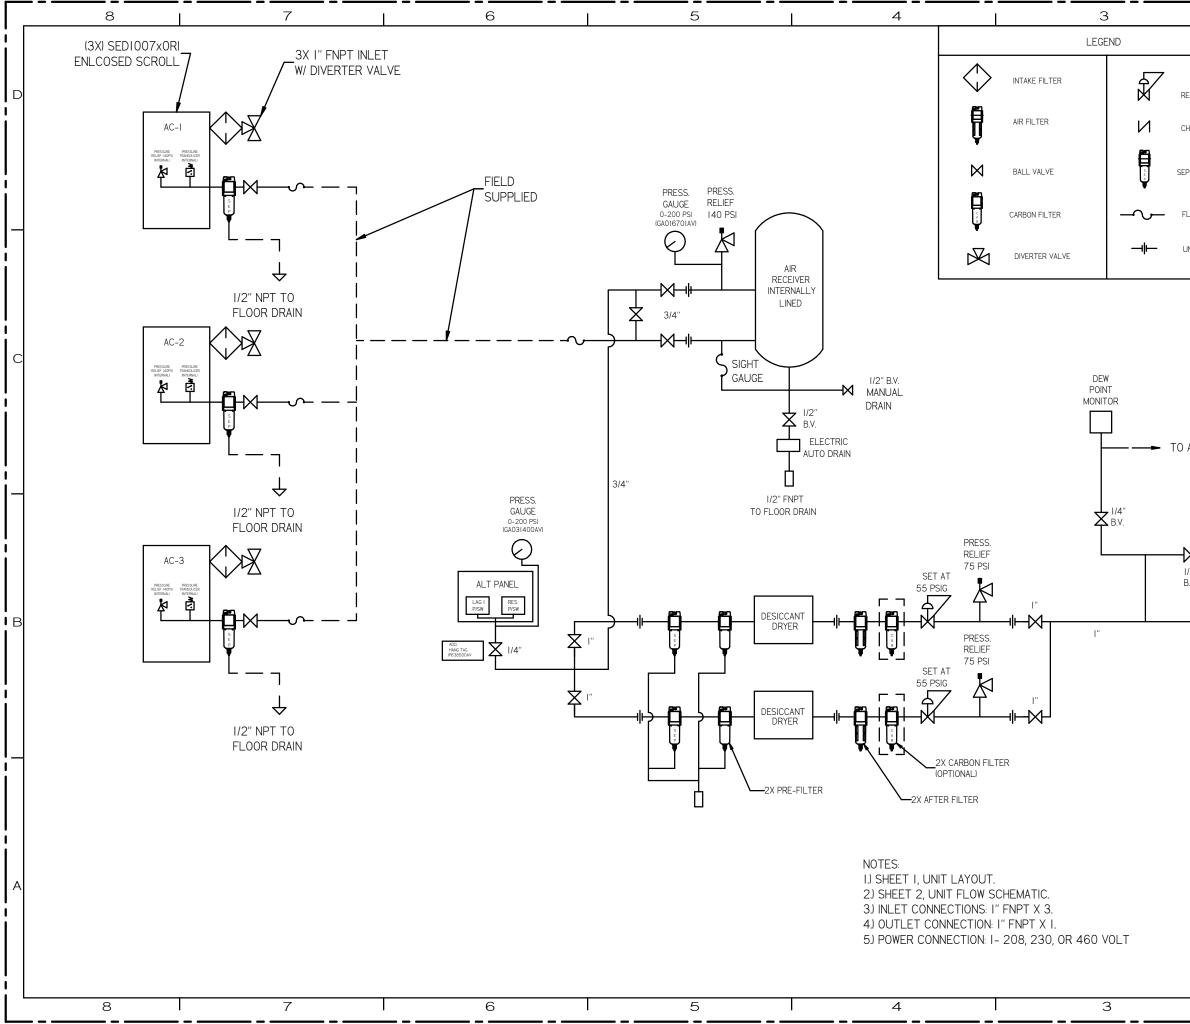

|                                       |                            | _          |        |                                                                     |                   |                |            |             |   |
|---------------------------------------|----------------------------|------------|--------|---------------------------------------------------------------------|-------------------|----------------|------------|-------------|---|
| 1                                     | 2                          |            |        | I                                                                   | I                 |                |            |             |   |
|                                       |                            | REV        | ZONE   | REVISION                                                            | DATE              | ECN            | NAME       | CHKD        |   |
|                                       |                            | B-1<br>C-I | ALL    | RELEASE TO PRODUCTION                                               | 9/24/07<br>6/3/08 | 21668<br>21907 | AEK<br>AEK | GE S<br>GES |   |
|                                       |                            | C-2        | ALL    | CORRECTED AR INLET ORIENTATION PLUMBING                             | 10/23/08          | 21907          | AEK        | GES         |   |
|                                       |                            | D-I        | ALL    | UPDATED TO NEW POWEREX DRYER                                        | 8/19/09           | 22120          | AEK        | GES         |   |
| REGULATOR                             |                            | E-I        | I ALL  | UPDATED TO NEW ENCLOSURE DESIGN                                     | 6/21/10           | 22394          | AEK        | GES         | D |
|                                       |                            | F          | ALL    | CHANGED TO TRIDENT DRYERS, MORGANITON TANK, LIPDATED TO TEAM CENTER | 7/12/19           | PIEC0230, 0291 | GES        | MAH         |   |
| CHECK VALVE<br>EPERATOR<br>FLEX JOINT |                            |            |        |                                                                     |                   |                |            |             |   |
| UNION                                 |                            |            |        |                                                                     |                   |                |            |             |   |
|                                       | " SAMPLE POR"<br>246800AVI | Г          |        |                                                                     |                   |                |            |             | C |
| /4"<br>B.V.<br> /4"<br>B.V.           |                            |            | ►<br>► | - TO ATMOS<br>I" FNPT<br>AIR OUTLET                                 |                   |                |            |             | В |
|                                       |                            |            |        |                                                                     |                   |                |            |             |   |

| SYMBOL LEGEND<br>⊖ = MINUS DRAFT<br>⊕ = PLUS DRAFT                            | AL CENTREL Drawings to conform to the<br>current revision of the following<br>ANSI standards.<br>114.3 Molfi and sectional view degs.<br>114.5 M Dimensioning and tolerancing |                                     |                                     |                            |              |  |  |
|-------------------------------------------------------------------------------|-------------------------------------------------------------------------------------------------------------------------------------------------------------------------------|-------------------------------------|-------------------------------------|----------------------------|--------------|--|--|
| TOLERANCES NOT SPECIFIED                                                      | AUTECAD<br>Rel2008 LT                                                                                                                                                         | DO NOT SCALE DRAWING FOR DIMENSIONS |                                     |                            |              |  |  |
| .XXX ±<br>【(DEG.) ±                                                           | INCH                                                                                                                                                                          | Sheet 2                             | SCALE                               | scale<br>1:18              |              |  |  |
| CONFIDENTIAL DISCL<br>This drawing is the prop<br>CAMPBELL GROUP of the SCOTT | erty of the                                                                                                                                                                   | DRAWN<br>BY                         | CHECKED<br>BY                       | APPROVED BY<br>ENGINEERING | MFG/MRKTG    |  |  |
| and subject to return on<br>contents are confidential a                       | AEK                                                                                                                                                                           | GES                                 | DMS                                 | DB                         |              |  |  |
| copied or submitted to outsi<br>use or examinati                              | 9/24/07                                                                                                                                                                       | 9/24/07                             | 9/24/07                             | 9/24/07                    |              |  |  |
| material N/A                                                                  |                                                                                                                                                                               |                                     |                                     | 12:1                       | EX           |  |  |
| PART NAME<br>FNCL []SFD_S                                                     |                                                                                                                                                                               |                                     | UCTION DRIVE, HU<br>28-769-7979 FAX |                            |              |  |  |
| ENCLUSED S                                                                    | URULL                                                                                                                                                                         | DWG NO                              | 0 = T /                             |                            | SIZE         |  |  |
| FLOW SCHEI                                                                    | MATIC                                                                                                                                                                         | M                                   | SET 1                               | . 0 0                      |              |  |  |
| 2                                                                             |                                                                                                                                                                               |                                     |                                     | 1                          | nset100. døg |  |  |