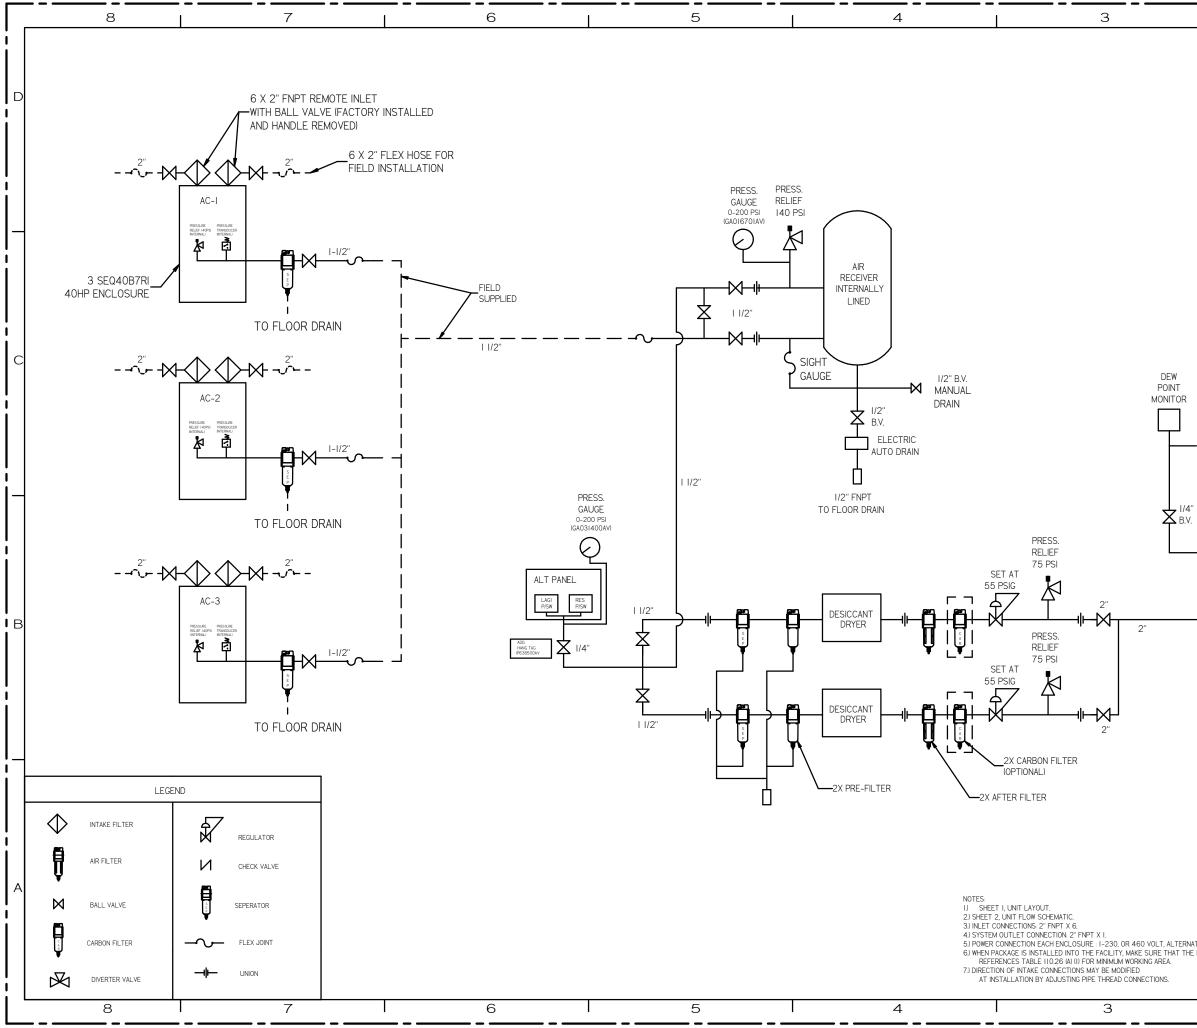

|                    | 2                                                                                                         |                                              |                                                          |                               | <br>I                                                                     |                        |          |
|--------------------|-----------------------------------------------------------------------------------------------------------|----------------------------------------------|----------------------------------------------------------|-------------------------------|---------------------------------------------------------------------------|------------------------|----------|
|                    | ~                                                                                                         | REV ZONE                                     | RELEASE                                                  | VISION                        | DATE EC                                                                   | N NAME CHKD            | ]        |
|                    |                                                                                                           | B-1 ALL<br>B-2 IALL<br>2ALL                  | ADDED SEP, CORR                                          | ALT PAL DRYER AND NOTES       | V3V17 PXEC                                                                |                        |          |
|                    |                                                                                                           | C ALL                                        | CHANGED TO TRIDEN                                        | T DRYERS, MORGANTON TANK      | 5///19 PXEC                                                               | 1291 GES MAH           |          |
|                    |                                                                                                           |                                              |                                                          |                               |                                                                           |                        | D        |
|                    |                                                                                                           |                                              |                                                          |                               |                                                                           |                        |          |
|                    |                                                                                                           |                                              |                                                          |                               |                                                                           |                        |          |
|                    |                                                                                                           |                                              |                                                          |                               |                                                                           |                        |          |
|                    |                                                                                                           |                                              |                                                          |                               |                                                                           |                        |          |
|                    |                                                                                                           |                                              |                                                          |                               |                                                                           |                        |          |
|                    |                                                                                                           |                                              |                                                          |                               |                                                                           |                        | F        |
|                    |                                                                                                           |                                              |                                                          |                               |                                                                           |                        |          |
|                    |                                                                                                           |                                              |                                                          |                               |                                                                           |                        |          |
|                    |                                                                                                           |                                              |                                                          |                               |                                                                           |                        |          |
|                    |                                                                                                           |                                              |                                                          |                               |                                                                           |                        |          |
|                    |                                                                                                           |                                              |                                                          |                               |                                                                           |                        | С        |
|                    |                                                                                                           |                                              |                                                          |                               |                                                                           |                        |          |
|                    |                                                                                                           |                                              |                                                          |                               |                                                                           |                        |          |
|                    |                                                                                                           |                                              |                                                          |                               |                                                                           |                        |          |
| — — TO ATI         | MOS                                                                                                       |                                              |                                                          |                               |                                                                           |                        |          |
|                    |                                                                                                           | I/4" SAMP<br>MP24680                         |                                                          |                               |                                                                           |                        |          |
|                    | ſ                                                                                                         | IVII 24000                                   |                                                          |                               |                                                                           |                        | F        |
| 4''<br>V.          | ↓ 1/4"<br>B.V.                                                                                            | СС                                           |                                                          |                               |                                                                           |                        |          |
| NΛ                 |                                                                                                           | MONI                                         | TOR                                                      | 🗕 ТО АТМ                      | 000                                                                       |                        |          |
| 1/4"               |                                                                                                           |                                              |                                                          | - TUAIN                       | 105                                                                       |                        |          |
| B.V.               |                                                                                                           |                                              |                                                          |                               |                                                                           |                        |          |
|                    | M                                                                                                         |                                              | ~ — '                                                    | 2" FNPT                       |                                                                           |                        |          |
|                    | 2"                                                                                                        |                                              | $\bigcirc$                                               | AIR OUTLET                    |                                                                           |                        | В        |
|                    |                                                                                                           |                                              |                                                          |                               |                                                                           |                        |          |
|                    |                                                                                                           |                                              |                                                          |                               |                                                                           |                        |          |
|                    |                                                                                                           |                                              |                                                          |                               |                                                                           |                        |          |
|                    |                                                                                                           |                                              |                                                          |                               |                                                                           |                        |          |
|                    |                                                                                                           |                                              |                                                          |                               |                                                                           |                        | L        |
|                    |                                                                                                           |                                              |                                                          |                               |                                                                           |                        |          |
|                    |                                                                                                           |                                              |                                                          |                               |                                                                           |                        |          |
|                    |                                                                                                           |                                              |                                                          |                               |                                                                           |                        |          |
|                    | SYMBOL LEGEND                                                                                             |                                              | = ADDITIONAL<br>REQ'D<br>• = BRINELL H4                  | ANS                           | vings to conform<br>rent revision of<br>I standards.<br>3 Multi and secti |                        |          |
|                    | TOLERANCES NOT SPI                                                                                        |                                              | AUTECAD<br>LT 2014                                       | DO NOT SCALE DR               | 3 Multi and secti<br>5M Dimensioning a<br>RAWING FOR D                    |                        |          |
|                    | . XX ±<br>. XXX ±<br><b>2</b> (DEG.) ±                                                                    |                                              | INCH                                                     | Sheet 2 of                    |                                                                           | scale<br>1: 18         | A        |
|                    | CENFID<br>This drawin<br>POWEREX, INC of<br>and subject t<br>contents are co<br>copied or subnit<br>use d | is the prop<br>the SCOTT FE<br>o return on d | perty of<br>TZER COMPANY<br>lemand. Its<br>d must not be | RK                            | JA J                                                                      | A CT                   |          |
| NATION PANEL: 115V | MATERIAL                                                                                                  | ted to outsid<br>or examination<br>N/A       | e parties for<br>n                                       | 12/8/16 12                    | 2/8/16 12/8                                                               |                        | -        |
| HE INSTALLER       | PART NAME                                                                                                 |                                              |                                                          | ISO PREBUCTION<br>Ph: 888-769 | DRIVE, HARRISON,<br>-7979 FAX: (513)                                      | DHID 45030<br>367-3125 |          |
|                    | ENCLOS<br>FLOW                                                                                            | SCHEMA                                       |                                                          | dwg no                        | T40B6                                                                     | D                      | ]        |
|                    | 2                                                                                                         | uur illi'lf                                  |                                                          | LISE                          | _ 140D0                                                                   | MSET40B6. DW           | <b>_</b> |