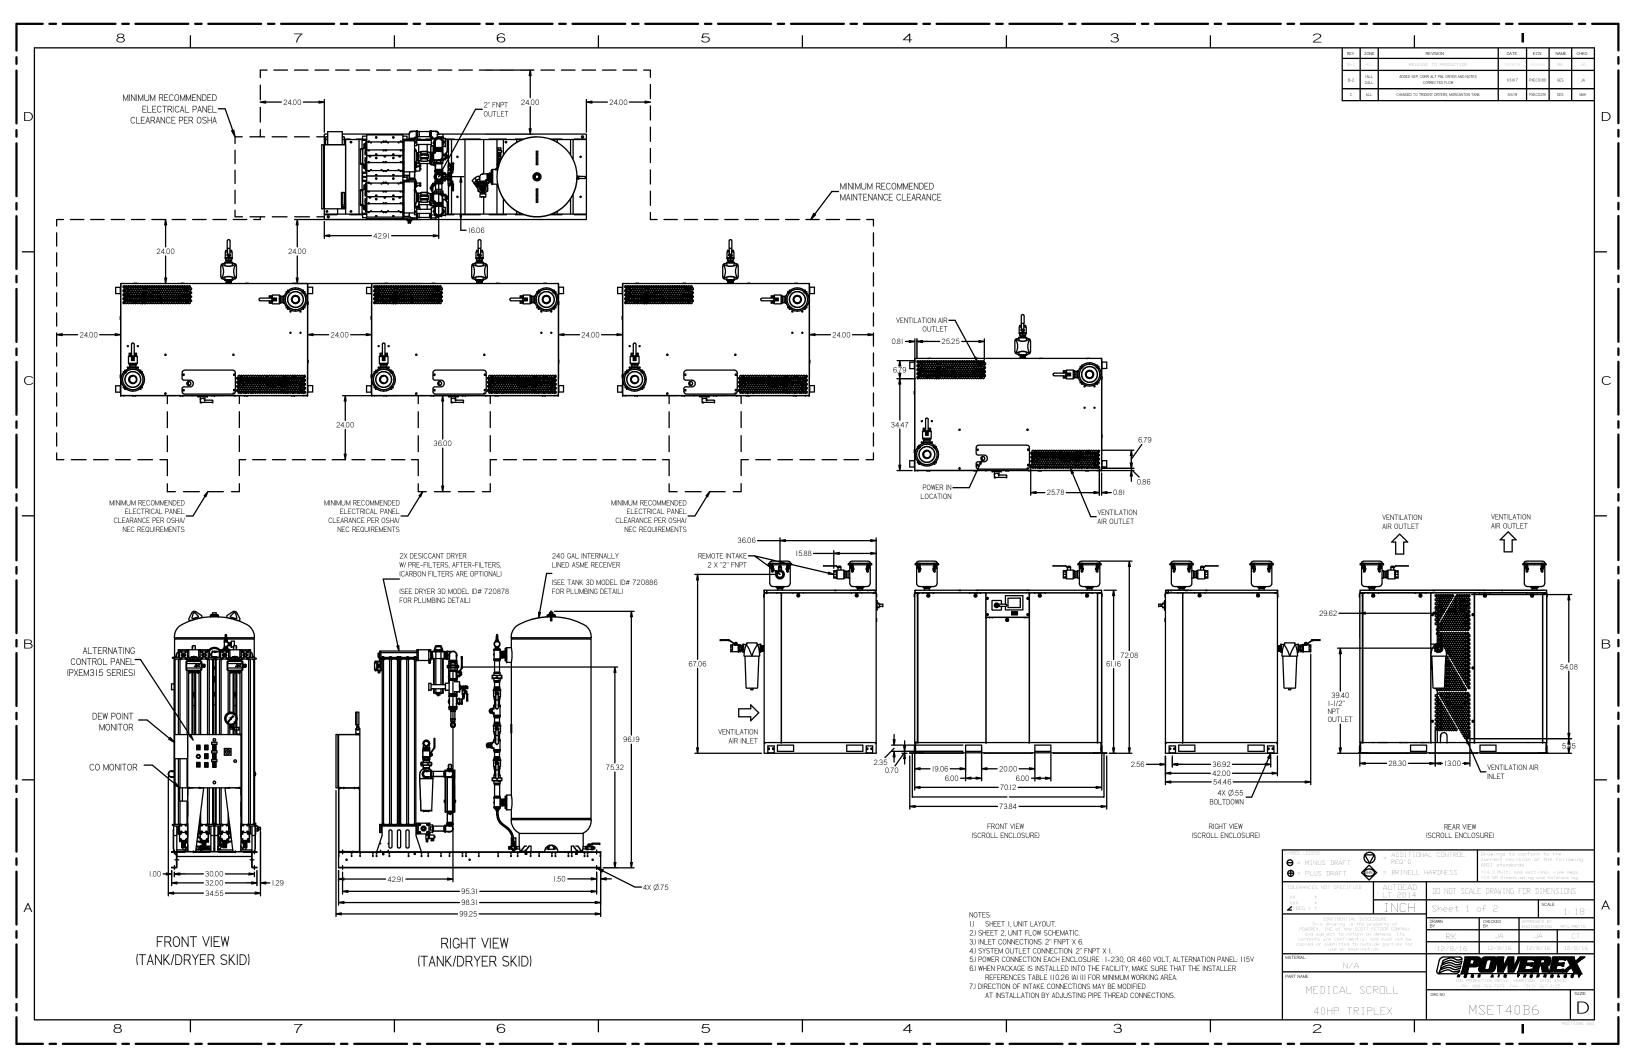

|                    | 2                                                                                                         |                                              |                                                          |                               | <br>I                                                                     |                        |          |
|--------------------|-----------------------------------------------------------------------------------------------------------|----------------------------------------------|----------------------------------------------------------|-------------------------------|---------------------------------------------------------------------------|------------------------|----------|
|                    | ~