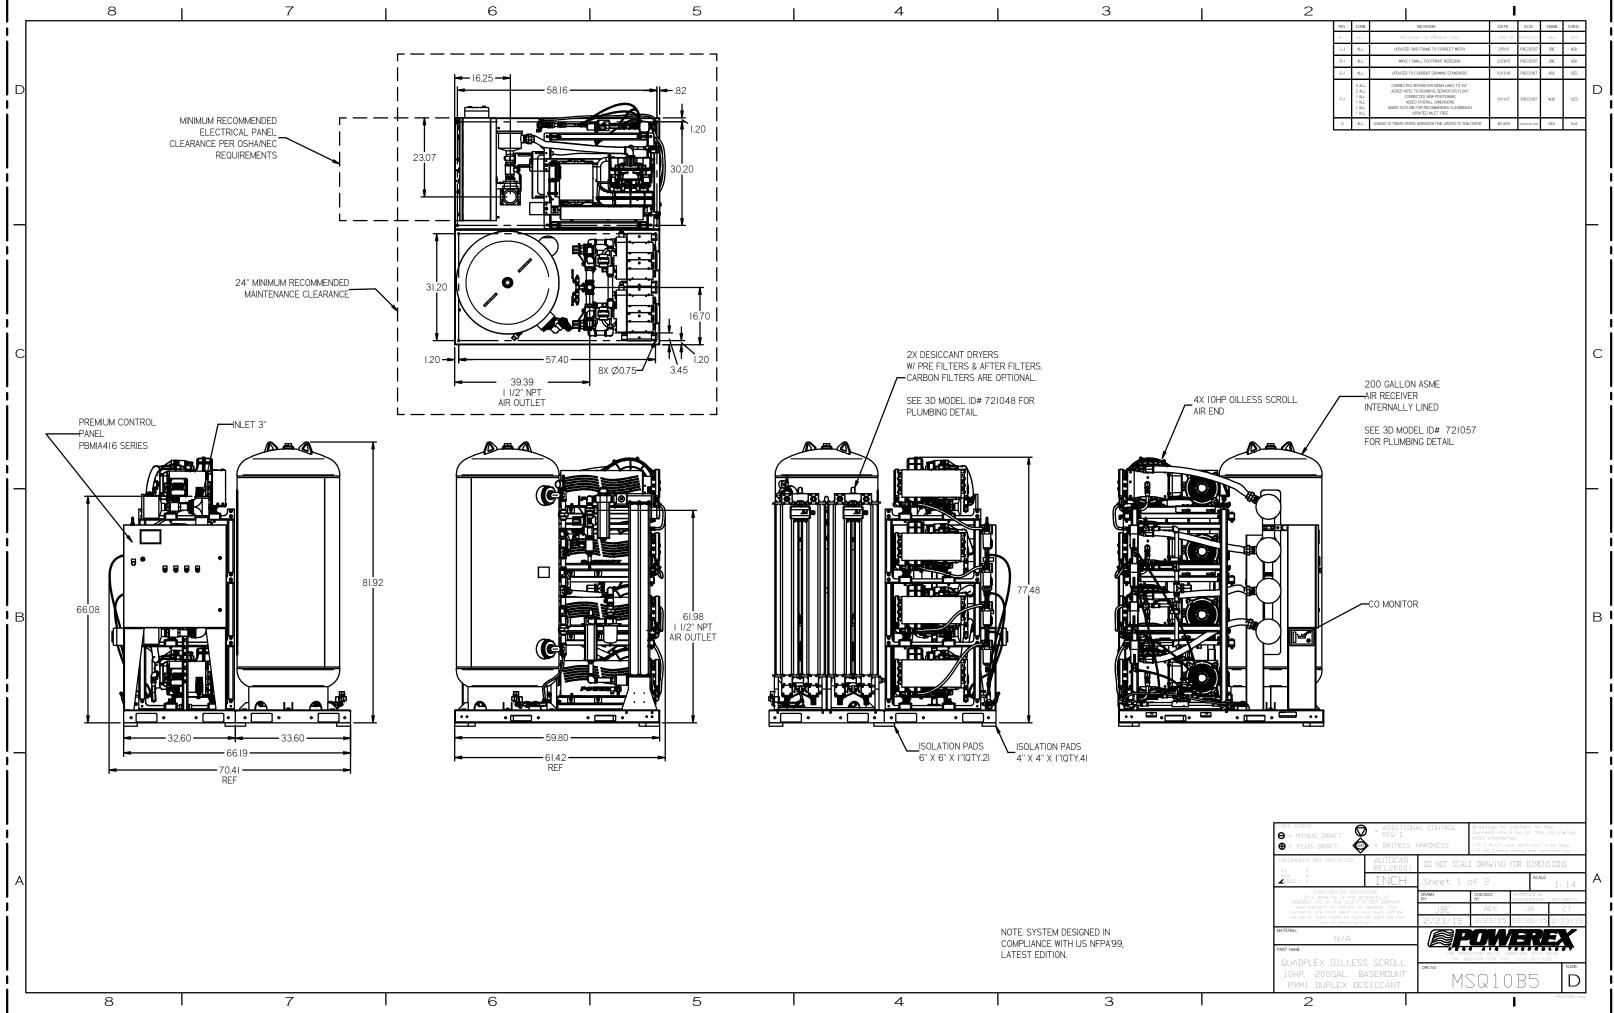

TO ATMOS

1 1/2" NPT

AIR OUTLET

В

-⊅

|     |                                                    |                                                                                                                                                                                                                     | I        |                |      |      |  |
|-----|----------------------------------------------------|---------------------------------------------------------------------------------------------------------------------------------------------------------------------------------------------------------------------|----------|----------------|------|------|--|
| REV | ZONE                                               | REVISION                                                                                                                                                                                                            | DATE     | ECN            | NAME | CHKD |  |
| B-1 | ALL                                                | RELEASE TO PRODUCTION                                                                                                                                                                                               | 1/29/15  | PXEC0057       | AEK  | EMS  |  |
| C+I | ALL                                                | UPDATED SKID FRAME TO CORRECT WIDTH                                                                                                                                                                                 | 2/5/15   | PXEC0057       | JBE  | AEK  |  |
| D-I | ALL                                                | WAVE I SMALL FOOTPRINT REDESIGN                                                                                                                                                                                     | 2/23/15  | PXEC0057       | JBE  | AEK  |  |
| E-I | ALL                                                | UPDATED TO CURRENT DRAWING STANDARDS                                                                                                                                                                                | 10/13/16 | PXEC0167       | AEK  | GES  |  |
| F=I | 2 ALL<br>2 ALL<br>1 ALL<br>1 ALL<br>1 ALL<br>1 ALL | CORRECTED SEPARATOR DRAIN LINES TO 1/4"<br>ADDED NOTE TO RECMOVE SEPARATOR FLOAT<br>CORRECTED LIVE FORTONINON<br>ADDED OVERALL DIMENSIONS<br>ADDED OVERALL DIMENSIONS<br>LIPORTED INLET FREE<br>LIPORTED INLET FREE | 01/11/17 | PXEC0167       | MJD  | GES  |  |
| G   | ALL                                                | CHANGED TO TRIDENT DRYERS, MORGANTON TANK, UPDATED TO TEAM CENTER                                                                                                                                                   | 6/14/19  | PXEC0230, 0291 | GES  | ALZ  |  |
|     |                                                    |                                                                                                                                                                                                                     |          |                |      |      |  |

| SYMBOL LEGEND<br>⊖ = MINUS DRAFT<br>⊕ = PLUS DRAFT                           | = ADDITION<br>REQ'D<br>= BRINELL | AL CONTROL<br>HARDNESS | currenť rev<br>ANSI standar<br>Y14.3 Multi a | conform to t<br>ision of the<br>rds.<br>nd sectional v<br>ioning and tol | following<br>iew dwgs. |   |
|------------------------------------------------------------------------------|----------------------------------|------------------------|----------------------------------------------|--------------------------------------------------------------------------|------------------------|---|
| TOLERANCES NOT SPECIFIED                                                     | AUTECAD<br>REL2000 i             | DO NOT SCAL            | E DRAWING                                    | FOR DIMEN                                                                | ZIONS                  |   |
| . XXX ±<br>(DEG.) ±                                                          | INCH                             | Sheet 1                | of 2                                         | SCALE                                                                    | 1:14                   | A |
| CONFIDENTIAL DISCL<br>This drawing is the pr<br>POWEREX.INC. of the SCOTT FI |                                  | DRAWN<br>BY            | CHECKED<br>BY                                | APPROVED BY<br>ENGINEERING                                               | MFG/MRKTG              |   |
| and subject to return on<br>contents are confidential a                      | demand. Its<br>nd must not be    | JBE                    | AEK                                          | AL                                                                       | CT                     |   |
| copied or submitted to outsi<br>use or examinati                             |                                  | 2/23/15                | 2/23/15                                      | 02/20/15                                                                 | 2/23/15                |   |
| MATERIAL NZA                                                                 |                                  |                        |                                              | 12:1                                                                     | EX                     |   |
| PART NAME                                                                    |                                  |                        | UCTION DRIVE, H                              |                                                                          |                        |   |
| QUADPLEX DILLESS                                                             | S SCROLL                         | Phy 81<br>DWG N0       | 88-769-7979 FA)                              | ( (513) 367-31                                                           | SIZE                   |   |
| 10HP. 200GAL. B<br>PXMI DUPLEX DE:                                           |                                  | M                      | SQ1(                                         | )B5                                                                      | D                      |   |
| 2                                                                            |                                  |                        |                                              | 1                                                                        | MSQ10B5. dwg           | 3 |