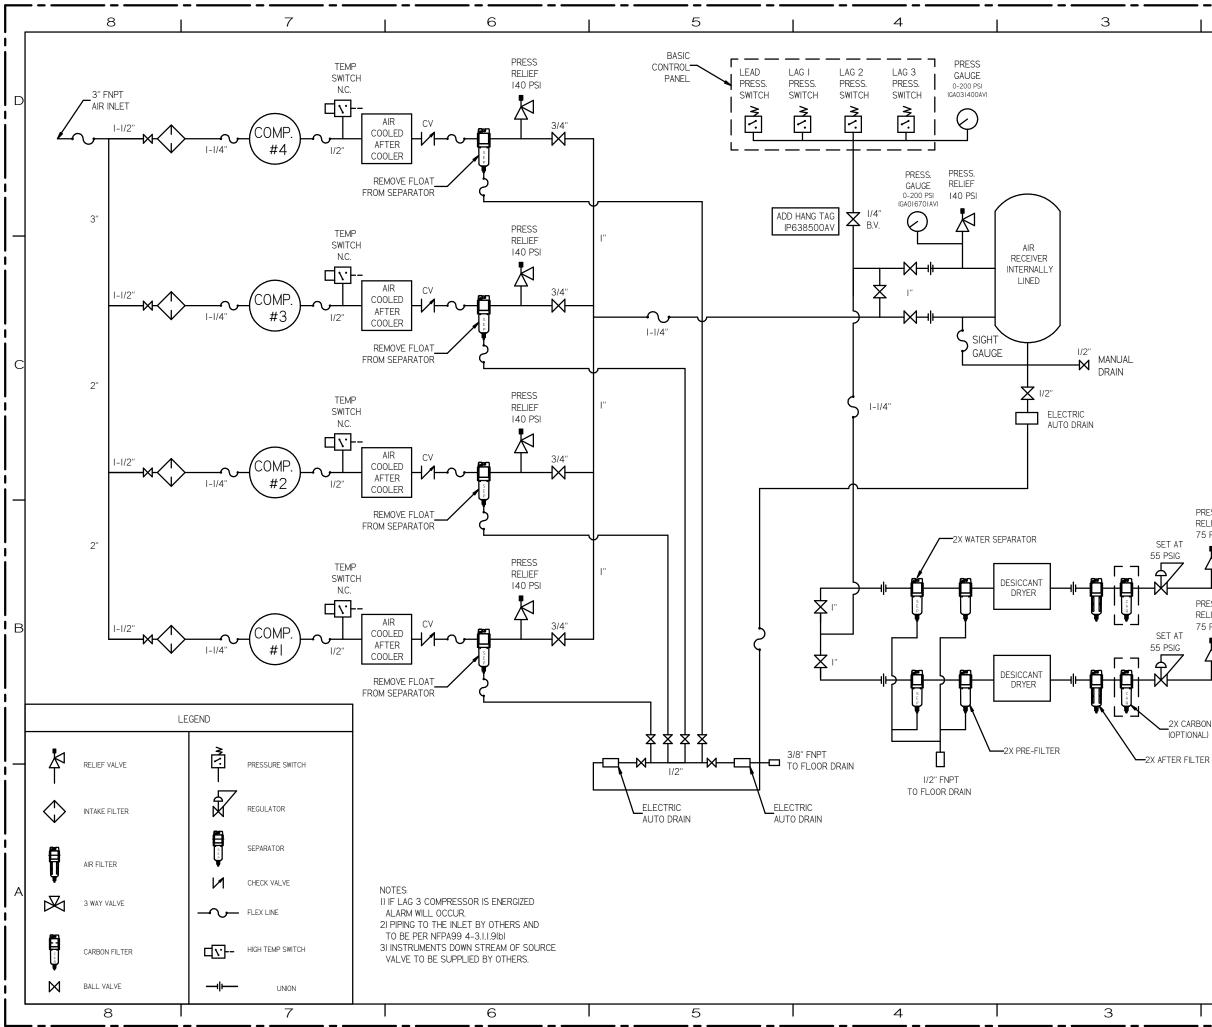

Вİ

| REV | ZONE                                               | REVISION                                                                                                                                                                        | DATE     | ECN            | NAME | CHKD | 1 |
|-----|----------------------------------------------------|---------------------------------------------------------------------------------------------------------------------------------------------------------------------------------|----------|----------------|------|------|---|
| B-1 | ALL                                                | RELEASE TO PRODUCTION                                                                                                                                                           | 1/29/15  | PXEC0057       | AEK  | EMS  |   |
| C+I | ALL                                                | UPDATED SKID FRAME TO CORRECT WIDTH                                                                                                                                             | 2/5/15   | PXEC0057       | JBE  | AEK  | 1 |
| D-I | ALL                                                | WAVE I SMALL FOOTPRINT REDESIGN                                                                                                                                                 | 2/23/15  | PXEC0057       | JBE  | AEK  | 1 |
| E-I | ALL                                                | UPDATED TO CURRENT DRAWING STANDARDS                                                                                                                                            | 10/13/16 | PXEC0167       | AEK  | GES  | 1 |
| F-I | 2 ALL<br>2 ALL<br>1 ALL<br>1 ALL<br>1 ALL<br>1 ALL | CORRECTED SEPARATOR DRAIN LINES TO 1/4*<br>ADDED NOTE TO REDMOVE SEPARATOR FLOAT<br>CORRECTED VIEW POSITIONING<br>ADDED OUTLINE FOR RECOMMENDED CLEARANCES<br>UPDATED NLET TREE | 01/11/17 | PXEC0167       | MJD  | GES  |   |
| G   | ALL                                                | CHANGED TO TRIDENT DRYERS, MORGANTON TANK, UPDATED TO TEAM CENTER                                                                                                               | 6/14/19  | PHECO230, 0291 | GES  | SJA  |   |
|     |                                                    |                                                                                                                                                                                 |          |                |      |      |   |

| |/2"

-Ю-

1/4"

| |/2"

2X CARBON FILTER

PRESS.

RELIEF

75 PSI

PRESS.

RELIEF

75 PSI

k

Å

| |/2"

| |/2"

-1×1-