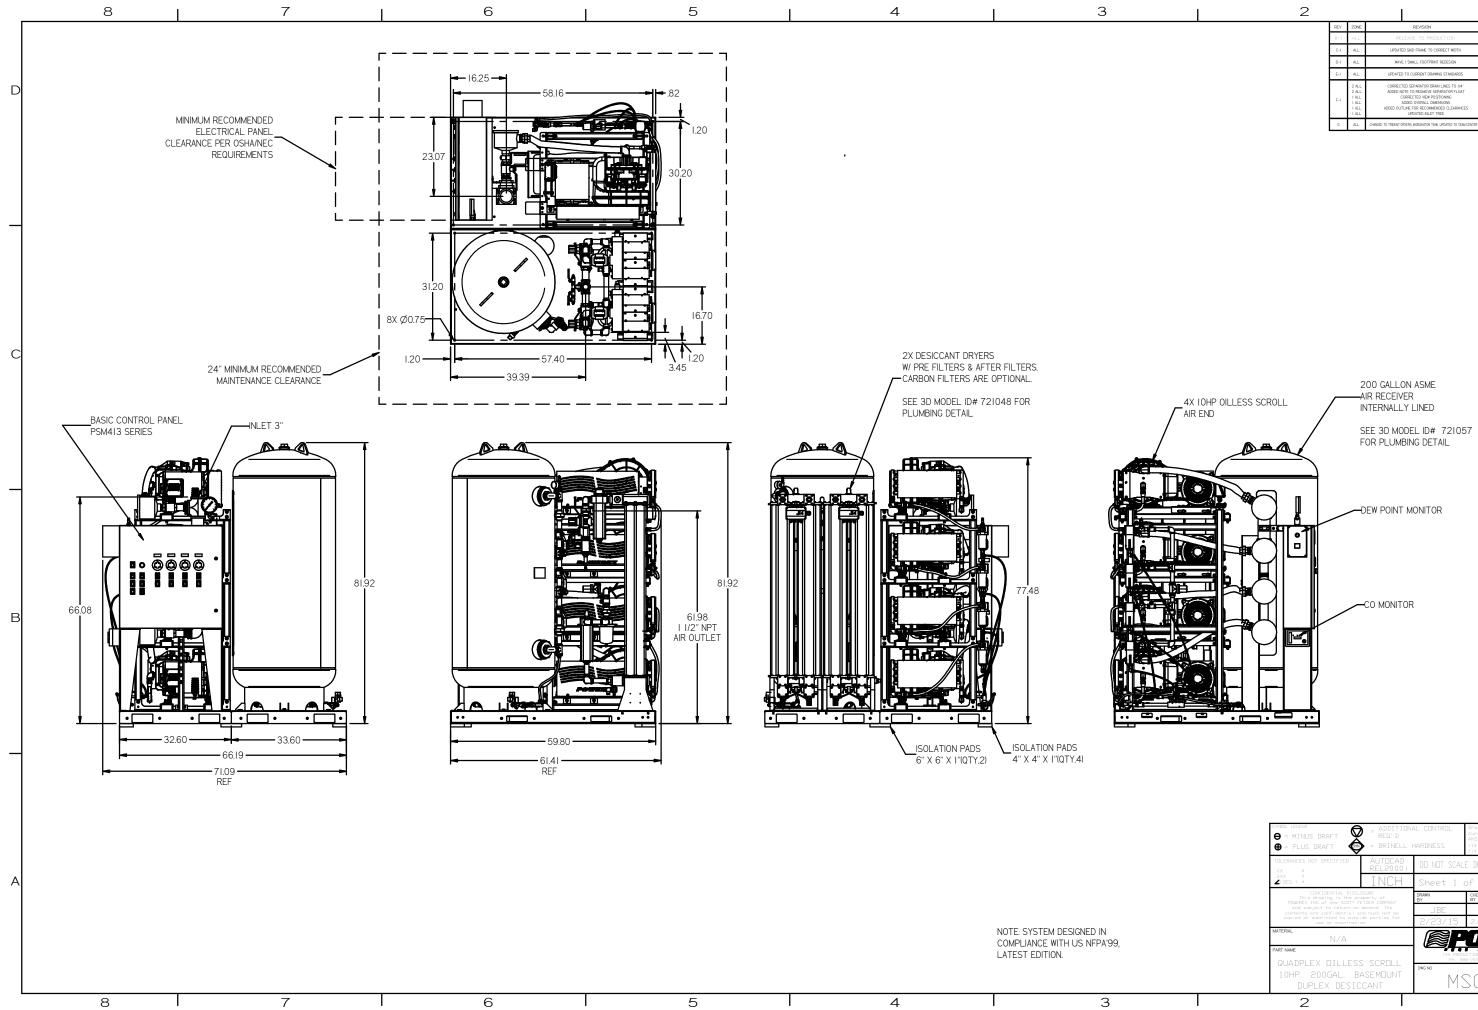

| - | - |  |
|---|---|--|
|   |   |  |

|     |                                                    | 1                                                                                                                                                                                          | I        |               |      |      |   |
|-----|----------------------------------------------------|--------------------------------------------------------------------------------------------------------------------------------------------------------------------------------------------|----------|---------------|------|------|---|
| REV | ZONE                                               | REVISION                                                                                                                                                                                   | DATE     | ECN           | NAME | CHKD |   |
| B-1 | ALL                                                | RELEASE TO PRODUCTION                                                                                                                                                                      | 1/29/15  | PXEC0057      | AEK  | 2 MB |   |
| C+I | ALL                                                | UPDATED SKID FRAME TO CORRECT WIDTH                                                                                                                                                        | 2/5/15   | PXEC0057      | JBE  | AEK  |   |
| D-I | ALL                                                | WAVE I SMALL FOOTPRINT REDESIGN                                                                                                                                                            | 2/23/15  | PXEC0057      | JBE  | AEK  |   |
| E-I | ALL                                                | UPDATED TO CURRENT DRAWING STANDARDS                                                                                                                                                       | 10/13/16 | PXEC0167      | AEK  | GES  |   |
| F-I | 2 ALL<br>2 ALL<br>1 ALL<br>1 ALL<br>1 ALL<br>1 ALL | CORRECTED SEPARATOR DRAIN LINES TO 1/4"<br>ADDED NOTE TO RECIMULE SEPARATOR FLOAT<br>CORRECTED VEW FORTIONING<br>ADDED OVERALL DIRENGING<br>ADDED OVERALL DIRENGING<br>LEPORTED INLET TREE | 01/11/17 | PXEC0167      | MJD  | GES  | D |
| G   | ALL                                                | CHANGED TO TRIDENT DRYERS, MORGANTON TANK, UPDATED TO TEAM CENTER                                                                                                                          | 6/14/19  | PXEC0230, 029 | GES  | SJA  |   |

| SYMBOL LEGEND<br>⊖ = MINUS DRAFT<br>⊕ = PLUS DRAFT                          | IINUS DRAFT = ADDITIUNAL CUNTRUL CUNTRUL CURTERIT revision<br>ANSI standards. |             |                                     |                            |              |   |  |
|-----------------------------------------------------------------------------|-------------------------------------------------------------------------------|-------------|-------------------------------------|----------------------------|--------------|---|--|
| TELERANCES NET SPECIFIED                                                    | AUTECAD<br>REL2000 i                                                          | DO NOT SCAL | DO NOT SCALE DRAWING FOR DIMENSIONS |                            |              |   |  |
| . XXX ±<br>【(DEG.) ±                                                        | INCH                                                                          | Sheet 1     | of 2                                | SCALE                      | 1:14         | A |  |
| CONFIDENTIAL DISCL<br>This drawing is the pr<br>POWEREX.INC. of the SCOTT F |                                                                               | DRAWN<br>BY | CHECKED<br>BY                       | APPROVED BY<br>ENGINEERING | MFG/MRKTG    |   |  |
| and subject to return on<br>contents are confidential a                     | JBE                                                                           | AEK         | JA                                  | СТ                         |              |   |  |
| copied or submitted to outs<br>use or examinati                             |                                                                               | 2/23/15     | 2/23/15                             | 02/20/15                   | 2/23/15      |   |  |
| material N/A                                                                |                                                                               |             |                                     | 12:1                       | EX           |   |  |
| PART NAME                                                                   |                                                                               | 150 PREI    |                                     | ARRISEN, DHID 4            | 5030         |   |  |
| QUADPLEX DILLES:                                                            |                                                                               | DWG NO      |                                     |                            | SIZE         |   |  |
| 10HP. 200GAL. B<br>DUPLEX DESIC                                             |                                                                               | M           | SQ1(                                | )B5                        | D            |   |  |
| 2                                                                           |                                                                               |             |                                     | I                          | MSQ10B5. dwg | 1 |  |