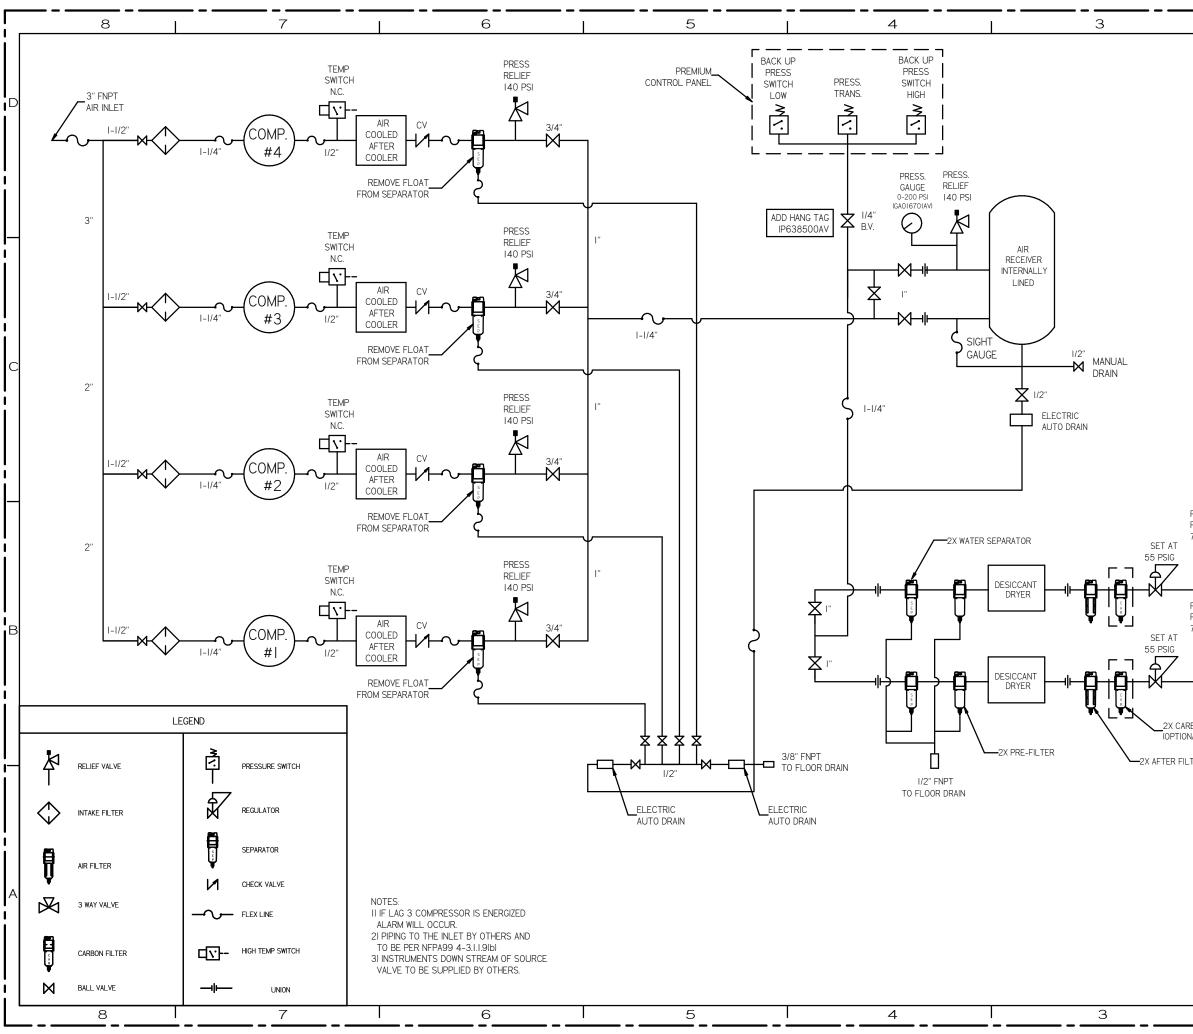

| = -<br>                                                                     | 2                                                                                                                                                                                                                                                                                                                                                                                                                                                                                                                                                                                                                                                                                                                                                                                                                                                                                                                                                                                                                                                                                                                                                                                                                                                                                                                                                                                                                                                                                                                                                                                                                                                                                                                                                                                                                                                                                                                                                                                                                                                                                                                                                                                                                                                                                                                                                                                                                                                                                                                                                                                                                                                                                                                                     |                                                                                   |                                                                            | <u>-</u>                                                                                                                                                                    |                                               |                                                                                                                                                 |                                                                                         |             | <br>          |
|-----------------------------------------------------------------------------|---------------------------------------------------------------------------------------------------------------------------------------------------------------------------------------------------------------------------------------------------------------------------------------------------------------------------------------------------------------------------------------------------------------------------------------------------------------------------------------------------------------------------------------------------------------------------------------------------------------------------------------------------------------------------------------------------------------------------------------------------------------------------------------------------------------------------------------------------------------------------------------------------------------------------------------------------------------------------------------------------------------------------------------------------------------------------------------------------------------------------------------------------------------------------------------------------------------------------------------------------------------------------------------------------------------------------------------------------------------------------------------------------------------------------------------------------------------------------------------------------------------------------------------------------------------------------------------------------------------------------------------------------------------------------------------------------------------------------------------------------------------------------------------------------------------------------------------------------------------------------------------------------------------------------------------------------------------------------------------------------------------------------------------------------------------------------------------------------------------------------------------------------------------------------------------------------------------------------------------------------------------------------------------------------------------------------------------------------------------------------------------------------------------------------------------------------------------------------------------------------------------------------------------------------------------------------------------------------------------------------------------------------------------------------------------------------------------------------------------|-----------------------------------------------------------------------------------|----------------------------------------------------------------------------|-----------------------------------------------------------------------------------------------------------------------------------------------------------------------------|-----------------------------------------------|-------------------------------------------------------------------------------------------------------------------------------------------------|-----------------------------------------------------------------------------------------|-------------|---------------|
|                                                                             |                                                                                                                                                                                                                                                                                                                                                                                                                                                                                                                                                                                                                                                                                                                                                                                                                                                                                                                                                                                                                                                                                                                                                                                                                                                                                                                                                                                                                                                                                                                                                                                                                                                                                                                                                                                                                                                                                                                                                                                                                                                                                                                                                                                                                                                                                                                                                                                                                                                                                                                                                                                                                                                                                                                                       | REV<br>B-1                                                                        | ZONE                                                                       | REVISION<br>RELEASE TO PRODUCTION                                                                                                                                           | DATE<br>1/29/15                               | ECN<br>PXEC0057                                                                                                                                 | NAME                                                                                    | CHKD<br>EMS |               |
|                                                                             |                                                                                                                                                                                                                                                                                                                                                                                                                                                                                                                                                                                                                                                                                                                                                                                                                                                                                                                                                                                                                                                                                                                                                                                                                                                                                                                                                                                                                                                                                                                                                                                                                                                                                                                                                                                                                                                                                                                                                                                                                                                                                                                                                                                                                                                                                                                                                                                                                                                                                                                                                                                                                                                                                                                                       | C+I                                                                               | ALL                                                                        | UPDATED SKID FRAME TO CORRECT WIDTH                                                                                                                                         | 2/5/15                                        | PXEC0057                                                                                                                                        | JBE                                                                                     | AEK         |               |
|                                                                             |                                                                                                                                                                                                                                                                                                                                                                                                                                                                                                                                                                                                                                                                                                                                                                                                                                                                                                                                                                                                                                                                                                                                                                                                                                                                                                                                                                                                                                                                                                                                                                                                                                                                                                                                                                                                                                                                                                                                                                                                                                                                                                                                                                                                                                                                                                                                                                                                                                                                                                                                                                                                                                                                                                                                       | D-I                                                                               | ALL                                                                        | WAVE I SMALL FOOTPRINT REDESIGN                                                                                                                                             | 2/23/15                                       | PXEC0057                                                                                                                                        | JBE                                                                                     | AEK         |               |
|                                                                             |                                                                                                                                                                                                                                                                                                                                                                                                                                                                                                                                                                                                                                                                                                                                                                                                                                                                                                                                                                                                                                                                                                                                                                                                                                                                                                                                                                                                                                                                                                                                                                                                                                                                                                                                                                                                                                                                                                                                                                                                                                                                                                                                                                                                                                                                                                                                                                                                                                                                                                                                                                                                                                                                                                                                       | E-I                                                                               | ALL<br>2 ALL                                                               | UPDATED TO CURRENT DRAWING STANDARDS                                                                                                                                        | 10/13/16                                      | PXEC0167                                                                                                                                        | AEK                                                                                     | GES         |               |
|                                                                             |                                                                                                                                                                                                                                                                                                                                                                                                                                                                                                                                                                                                                                                                                                                                                                                                                                                                                                                                                                                                                                                                                                                                                                                                                                                                                                                                                                                                                                                                                                                                                                                                                                                                                                                                                                                                                                                                                                                                                                                                                                                                                                                                                                                                                                                                                                                                                                                                                                                                                                                                                                                                                                                                                                                                       | F-I                                                                               | 2 ALL<br>1 ALL<br>1 ALL<br>1 ALL                                           | ADDED NOTE TO REOMOVE SEPARATOR FLOAT<br>CORRECTED VIEW POSITIONING<br>ADDED OVERALL DIMENSIONS<br>ADDED OUTLINE FOR RECOMMENDED CLEARANCES                                 | 01/11/17                                      | PXEC0167                                                                                                                                        | MJD                                                                                     | GES         | D             |
|                                                                             |                                                                                                                                                                                                                                                                                                                                                                                                                                                                                                                                                                                                                                                                                                                                                                                                                                                                                                                                                                                                                                                                                                                                                                                                                                                                                                                                                                                                                                                                                                                                                                                                                                                                                                                                                                                                                                                                                                                                                                                                                                                                                                                                                                                                                                                                                                                                                                                                                                                                                                                                                                                                                                                                                                                                       | G                                                                                 | I ALL<br>ALL                                                               | ADDED OUT LINE FOR RECOMMENDED CLEARANCES<br>UPDATED INLET TREE<br>CHINGED TO TRIBENT DRIFERS, MORGANTON TANK, UPDATED TO TEAM CENTER                                       | 6/14/19                                       | PHEC0230, 0291                                                                                                                                  | GES                                                                                     | SJA         |               |
|                                                                             |                                                                                                                                                                                                                                                                                                                                                                                                                                                                                                                                                                                                                                                                                                                                                                                                                                                                                                                                                                                                                                                                                                                                                                                                                                                                                                                                                                                                                                                                                                                                                                                                                                                                                                                                                                                                                                                                                                                                                                                                                                                                                                                                                                                                                                                                                                                                                                                                                                                                                                                                                                                                                                                                                                                                       | 0                                                                                 | ALL                                                                        | CHANGED TO TRUERT DRIERS, HORDINI ON THINK, GRUNED TO TEMICENTER                                                                                                            | 0/14/15                                       | 748.02.20, 02.8                                                                                                                                 | 023                                                                                     | 304         |               |
| (INTE                                                                       | ς<br>Ι                                                                                                                                                                                                                                                                                                                                                                                                                                                                                                                                                                                                                                                                                                                                                                                                                                                                                                                                                                                                                                                                                                                                                                                                                                                                                                                                                                                                                                                                                                                                                                                                                                                                                                                                                                                                                                                                                                                                                                                                                                                                                                                                                                                                                                                                                                                                                                                                                                                                                                                                                                                                                                                                                                                                | TO AT                                                                             | MOS                                                                        | I/4" SAMPLE PORT                                                                                                                                                            |                                               |                                                                                                                                                 |                                                                                         |             |               |
| PRESS.<br>RELIEF<br>75 PSI<br>PRESS.<br>RELIEF<br>75 PSI<br>REDIF<br>75 PSI |                                                                                                                                                                                                                                                                                                                                                                                                                                                                                                                                                                                                                                                                                                                                                                                                                                                                                                                                                                                                                                                                                                                                                                                                                                                                                                                                                                                                                                                                                                                                                                                                                                                                                                                                                                                                                                                                                                                                                                                                                                                                                                                                                                                                                                                                                                                                                                                                                                                                                                                                                                                                                                                                                                                                       |                                                                                   | <b>4</b> ″                                                                 |                                                                                                                                                                             | _ <b>-</b>                                    | /2                                                                                                                                              | " NPT<br>UTLET                                                                          |             | —  <br>В<br>В |
|                                                                             | SHABL LLCOID<br>G = MINUS DRA<br>G = PLUS DRAF<br>TDLERAUES NUT SP<br>.XX ±<br>.XX | ENTIAL I<br>g is the<br>the SEC<br>o return<br>Fident<br>ted to<br>or exan<br>N/A | DISCLOS<br>ne prop<br>JTT FET<br>n on de<br>inal and<br>outside<br>ination | = BRINELL HARDNESS 114 a)   AUTICAD<br>REL2000i DD NDT SCALE DRA<br>DI NOT SCALE DRA<br>INCH   Sheet 2 of 2<br>BRY   BR   BR   DB RDS 2000000000000000000000000000000000000 | ED A<br>EK 3/15 2<br>RIVE, HARR<br>979 FAX: 0 | sectiona<br>aing and<br>IR DIM<br>SC<br>PPROVED 1<br>NGINEERIF<br>JA<br>2/23/1<br>SIDN, DHI<br>SIDN, DHI<br>SIDN, DHI<br>SIDN, DHI<br>SIDN, DHI | L view da<br>talerana<br>ENSION<br>LE 1:<br>BY<br>SS MFG/<br>SS 2/2<br>C 45020<br>-3125 | rgs.<br>ing |               |