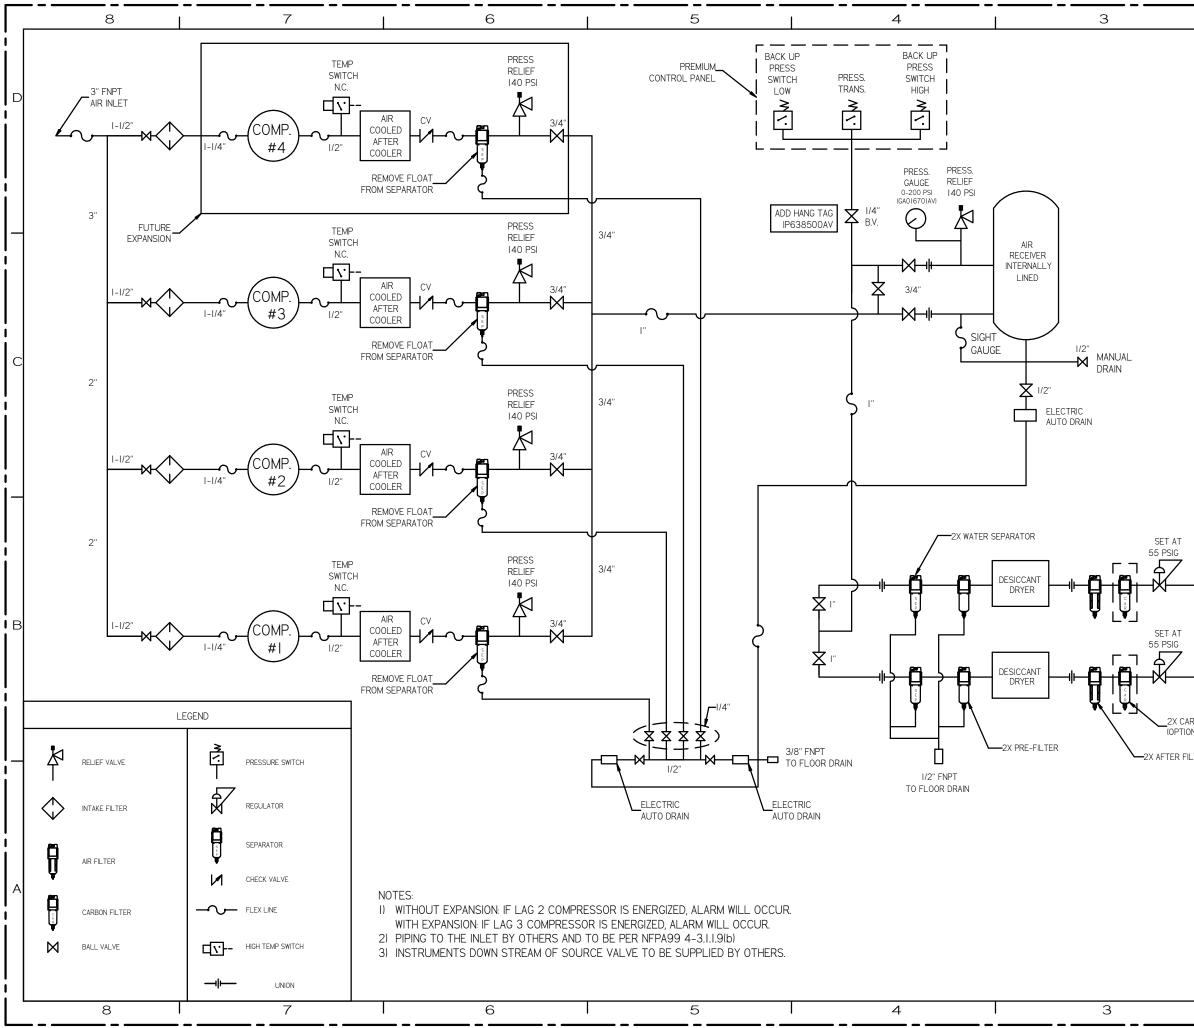

|             |                          | ~                                         |                                                    |                                                                                             |                                               |                                                         | _    |
|-------------|--------------------------|-------------------------------------------|----------------------------------------------------|---------------------------------------------------------------------------------------------|-----------------------------------------------|---------------------------------------------------------|------|
|             |                          |                                           | REV ZONE                                           |                                                                                             | REVISION<br>SE FOR PRODUCTION                 | DATE ECN NAME CHKD   10/13/16 PXEC0138 AEK GES          | -  i |
|             |                          |                                           | C ALL                                              |                                                                                             | ERS, MORGANITON TANK, LIPDATED TO TEAM CENTER | 7/16/19 PXEC0138 AEK GES MAH                            | - i  |
|             |                          |                                           |                                                    |                                                                                             |                                               |                                                         | 1    |
|             |                          |                                           |                                                    |                                                                                             |                                               |                                                         |      |
|             |                          |                                           |                                                    |                                                                                             |                                               |                                                         | D    |
|             |                          |                                           |                                                    |                                                                                             |                                               |                                                         |      |
|             |                          |                                           |                                                    |                                                                                             |                                               |                                                         |      |
|             |                          |                                           |                                                    |                                                                                             |                                               |                                                         |      |
|             |                          |                                           |                                                    |                                                                                             |                                               |                                                         |      |
|             |                          |                                           |                                                    |                                                                                             |                                               |                                                         |      |
|             |                          |                                           |                                                    |                                                                                             |                                               |                                                         |      |
|             |                          |                                           |                                                    |                                                                                             |                                               |                                                         |      |
|             |                          |                                           |                                                    |                                                                                             |                                               |                                                         |      |
|             |                          |                                           |                                                    |                                                                                             |                                               |                                                         |      |
|             |                          |                                           |                                                    |                                                                                             |                                               |                                                         |      |
|             |                          |                                           |                                                    |                                                                                             |                                               |                                                         |      |
|             |                          |                                           |                                                    |                                                                                             |                                               |                                                         |      |
|             |                          |                                           |                                                    |                                                                                             |                                               |                                                         |      |
|             |                          |                                           |                                                    |                                                                                             |                                               |                                                         |      |
|             |                          |                                           |                                                    |                                                                                             |                                               |                                                         |      |
|             | OINT MONITOR             |                                           |                                                    |                                                                                             |                                               |                                                         |      |
|             | TEGRAL TO<br>TROL PANEL) |                                           |                                                    |                                                                                             |                                               |                                                         | С    |
| CON         |                          |                                           |                                                    |                                                                                             |                                               |                                                         |      |
| I           |                          |                                           |                                                    |                                                                                             |                                               |                                                         |      |
| 1           |                          |                                           |                                                    |                                                                                             |                                               |                                                         |      |
| L           | ╴╪╧╴                     |                                           | TO ATMOS                                           | 5                                                                                           |                                               |                                                         |      |
|             | لم                       |                                           |                                                    |                                                                                             |                                               |                                                         |      |
|             | 5                        |                                           |                                                    | ~                                                                                           | I/4" SAMPLE PORT<br>(MP246800AV)              |                                                         |      |
|             | Ī                        |                                           |                                                    |                                                                                             | WF240000AV)                                   |                                                         |      |
|             | Ţ                        |                                           |                                                    | Ţ                                                                                           |                                               |                                                         |      |
|             | × 1/4″                   |                                           |                                                    | × 1/4″                                                                                      | CO                                            |                                                         | Li   |
| PRESS.      |                          |                                           |                                                    |                                                                                             | MONITOR                                       | TO ATMOS                                                |      |
| RELIEF      |                          |                                           | $-\bowtie$                                         | $\perp$                                                                                     | $\neg \neg \neg \neg$                         |                                                         |      |
| 75 PSI      |                          |                                           | 1/4"                                               |                                                                                             |                                               |                                                         |      |
|             |                          |                                           |                                                    |                                                                                             |                                               |                                                         |      |
| Y~          | l″                       |                                           |                                                    | 1"                                                                                          |                                               |                                                         |      |
|             |                          |                                           |                                                    | N                                                                                           | 1                                             |                                                         |      |
| PRESS.      |                          | I                                         | "                                                  |                                                                                             |                                               | AIR OUTLET                                              |      |
| RELIEF      |                          |                                           |                                                    |                                                                                             |                                               |                                                         |      |
| 75 PSI      |                          |                                           |                                                    |                                                                                             |                                               |                                                         | B    |
|             |                          |                                           |                                                    |                                                                                             |                                               |                                                         |      |
| ĘΥ          | 1"                       |                                           |                                                    |                                                                                             |                                               |                                                         |      |
|             |                          |                                           |                                                    |                                                                                             |                                               |                                                         |      |
|             |                          |                                           |                                                    |                                                                                             |                                               |                                                         |      |
|             |                          |                                           |                                                    |                                                                                             |                                               |                                                         |      |
| RBON FILTER |                          |                                           |                                                    |                                                                                             |                                               |                                                         |      |
| DNAL)       |                          |                                           |                                                    |                                                                                             |                                               |                                                         |      |
|             |                          |                                           |                                                    |                                                                                             |                                               |                                                         |      |
| ILTER       |                          |                                           |                                                    |                                                                                             |                                               |                                                         | ⊢ !  |
|             |                          |                                           |                                                    |                                                                                             |                                               |                                                         |      |
|             |                          |                                           |                                                    |                                                                                             |                                               |                                                         |      |
|             |                          |                                           |                                                    |                                                                                             |                                               |                                                         |      |
|             |                          |                                           |                                                    |                                                                                             |                                               |                                                         |      |
|             | SYMEDL LE                | EGEND                                     |                                                    | = ADDITION<br>REQ'D                                                                         | IAL CONTROL Drawi                             | ings to conform to the<br>ent revision of the following | 1 !  |
|             |                          | 4INUS DR<br>PLUS DRA                      | Δ                                                  | = BRINELL                                                                                   | HARDNESS Y14. 3                               | standards.<br>Multi and sectional view dwgs.            |      |
|             | TOLERAN                  | ICES NOT S                                | <u> </u>                                           | AUTECAD                                                                                     |                                               | M Dimensioning and tolerancing                          | 1    |
|             | . XX<br>. XXX            | ±<br>±                                    | ł                                                  | TNCH                                                                                        |                                               | SCALE                                                   |      |
|             | ∠(DEG.                   |                                           | DENTIAL BISCLE                                     |                                                                                             | Sheet 2 of 2                                  |                                                         |      |
|             | PEI                      | This draw<br>WEREX, INC. o<br>nol subject | ing is the pro<br>F the SEDIT FE<br>to return on ( | ISURE<br>pperty of<br>ITZER CEMPANY<br>demand. Its<br>of must not be<br>de parties for<br>m | DRAWN CHECK<br>BY<br>AEK                      | ED APPROVED BY<br>ENGINEERING MFG/MRKTG<br>GES KMD FR   |      |
|             |                          |                                           | onfidential an<br>tted to outsid<br>or examinatio  | d nust not be<br>de parties for<br>m.                                                       |                                               | 13/16 10/13/16 10/13/1                                  | 6    |
|             | MATERIAL                 |                                           | N/A                                                |                                                                                             |                                               | WFRFY                                                   | 7 I  |
|             | PART NAME                |                                           |                                                    |                                                                                             |                                               | DRIVE, HARRISON, DHID 45038                             |      |
|             | SCROL                    | L TRIPLE                                  | IX EXPANDAI                                        | BLE PACKAGE                                                                                 | Phr 888-769-7                                 | 7979 FAX: (513) 367-3125                                | -    |
|             |                          | FLF                                       | W SCHEMATI                                         |                                                                                             | MST07                                         | 755-ex4 <b> d</b>                                       | i    |
|             |                          | 2                                         |                                                    |                                                                                             |                                               | MST0755-EX4.                                            | 9    |
|             |                          | ~                                         |                                                    |                                                                                             |                                               |                                                         |      |
|             |                          |                                           |                                                    |                                                                                             |                                               |                                                         |      |