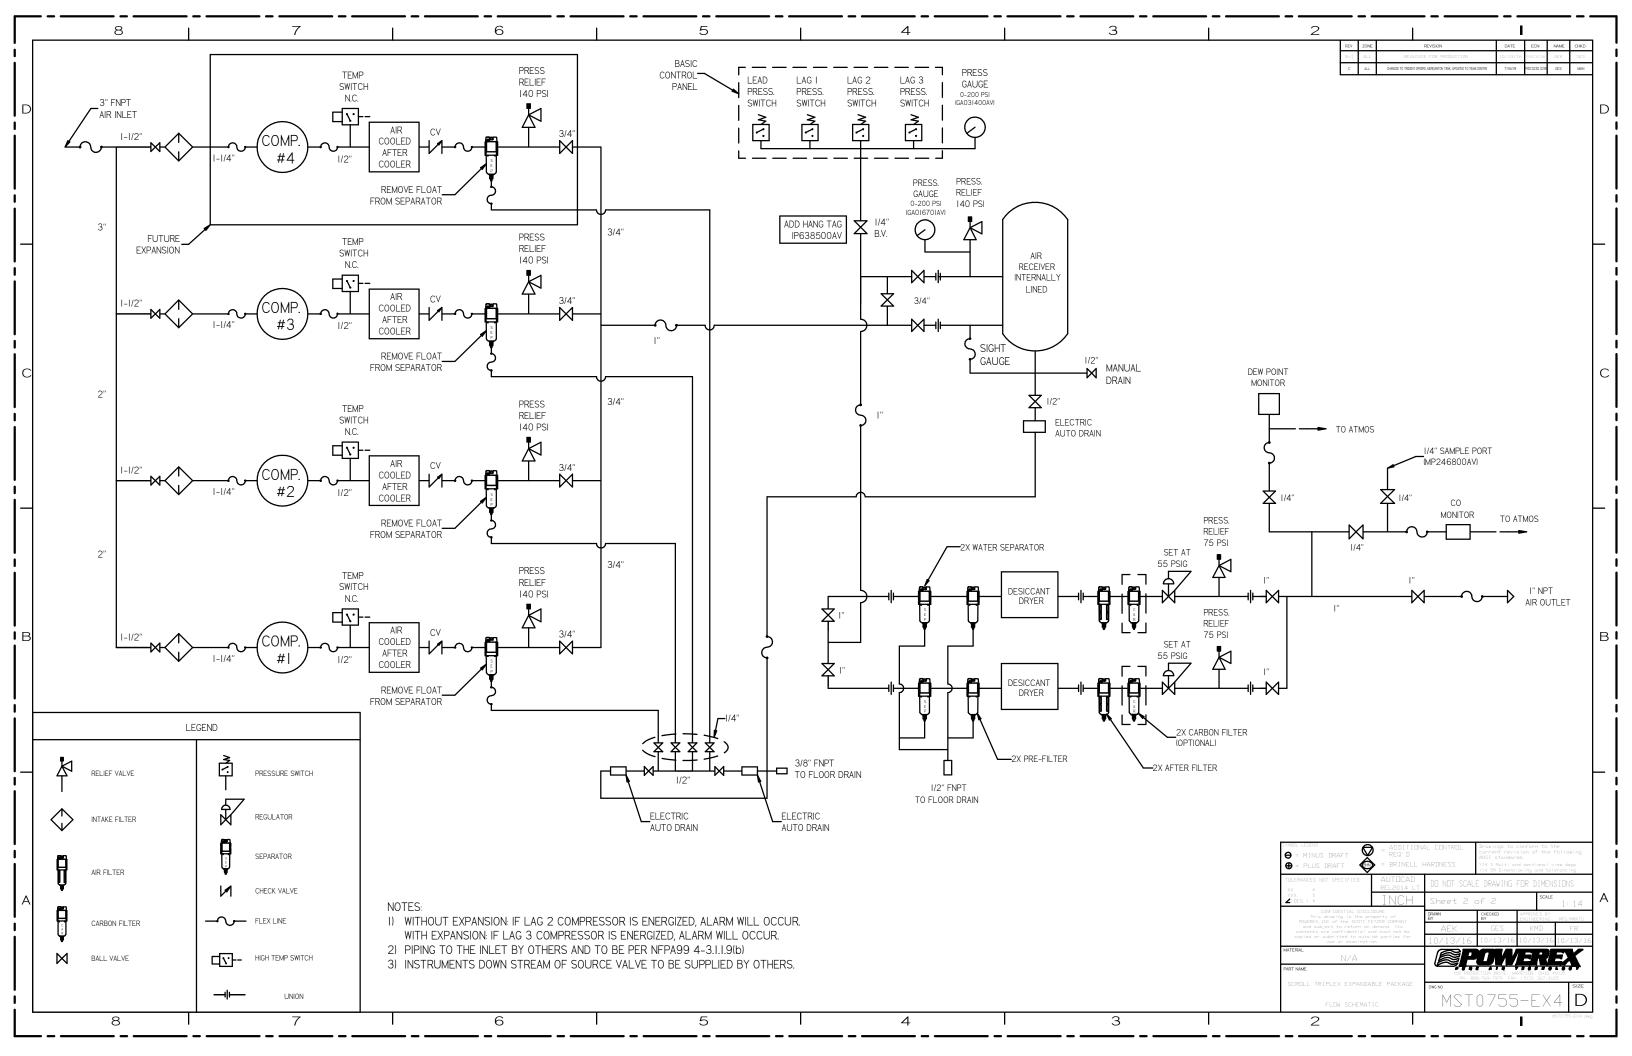

|             |                          | ~                                         |                                                    |                                                                                             |                                               |                                                         | _    |
|-------------|--------------------------|-------------------------------------------|----------------------------------------------------|---------------------------------------------------------------------------------------------|-----------------------------------------------|---------------------------------------------------------|------|
|             |                          |                                           | REV ZONE                                           |                                                                                             | REVISION<br>SE FOR PRODUCTION                 | DATE ECN NAME CHKD   10/13/16 PXEC0138 AEK GES          | -  i |
|             |                          |                                           | C ALL                                              |                                                                                             | ERS, MORGANITON TANK, LIPDATED TO TEAM CENTER | 7/16/19 PXEC0138 AEK GES MAH                            | - i  |
|             |                          |                                           |                                                    |                                                                                             |                                               |                                                         | 1    |
|             |                          |                                           |                                                    |                                                                                             |                                               |                                                         |      |
|             |                          |                                           |                                                    |                                                                                             |                                               |                                                         | D    |
|             |                          |                                           |                                                    |                                                                                             |                                               |                                                         |      |
|             |                          |                                           |                                                    |                                                                                             |                                               |                                                         |      |
|             |                          |                                           |                                                    |                                                                                             |                                               |                                                         |      |
|             |                          |                                           |                                                    |                                                                                             |                                               |                                                         |      |
|             |                          |                                           |                                                    |                                                                                             |                                               |                                                         |      |
|             |                          |                                           |                                                    |                                                                                             |                                               |                                                         |      |
|             |                          |                                           |                                                    |                                                                                             |                                               |                                                         |      |
|             |                          |                                           |                                                    |                                                                                             |                                               |                                                         |      |
|             |                          |                                           |                                                    |                                                                                             |                                               |                                                         |      |
|             |                          |                                           |                                                    |                                                                                             |                                               |                                                         |      |
|             |                          |                                           |                                                    |                                                                                             |                                               |                                                         |      |
|             |                          |                                           |                                                    |                                                                                             |                                               |                                                         |      |
|             |                          |                                           |                                                    |                                                                                             |                                               |                                                         |      |
|             |                          |                                           |                                                    |                                                                                             |                                               |                                                         |      |
|             |                          |                                           |                                                    |                                                                                             |                                               |                                                         |      |
|             | OINT MONITOR             |                                           |                                                    |                                                                                             |                                               |                                                         |      |
|             | TEGRAL TO<br>TROL PANEL) |                                           |                                                    |                                                                                             |                                               |                                                         | С    |
| CON         |                          |                                           |                                                    |                                                                                             |                                               |                                                         |      |
| I           |                          |                                           |                                                    |                                                                                             |                                               |                                                         |      |
| 1           |                          |                                           |                                                    |                                                                                             |                                               |                                                         |      |
| L           | ╴╪╧╴                     |                                           | TO ATMOS                                           | 5                                                                                           |                                               |                                                         |      |
|             | لم                       |                                           |                                                    |                                                                                             |                                               |                                                         |      |
|             | 5                        |                                           |                                                    | ~                                                                                           | I/4" SAMPLE PORT<br>(MP246800AV)              |                                                         |      |
|             | Ī                        |                                           |                                                    |                                                                                             | WF240000AV)                                   |                                                         |      |
|             | Ţ                        |                                           |                                                    | Ţ                                                                                           |                                               |                                                         |      |
|             | × 1/4″                   |                                           |                                                    | × 1/4″                                                                                      | CO                                            |                                                         | Li   |
| PRESS.      |                          |                                           |                                                    |                                                                                             | MONITOR                                       | TO ATMOS                                                |      |
| RELIEF      |                          |                                           | $-\bowtie$                                         | $\perp$                                                                                     | $\neg \neg \neg \neg$                         |                                                         |      |
| 75 PSI      |                          |                                           | 1/4"                                               |                                                                                             |                                               |                                                         |      |
|             |                          |                                           |                                                    |                                                                                             |                                               |                                                         |      |
| Y~          | l″                       |                                           |                                                    | 1"                                                                                          |                                               |                                                         |      |
|             |                          |                                           |                                                    | N                                                                                           | 1                                             |                                                         |      |
| PRESS.      |                          | I                                         | "                                                  |                                                                                             |                                               | AIR OUTLET                                              |      |
| RELIEF      |                          |                                           |                                                    |                                                                                             |                                               |                                                         |      |
| 75 PSI      |                          |                                           |                                                    |                                                                                             |                                               |                                                         | B    |
|             |                          |                                           |                                                    |                                                                                             |                                               |                                                         |      |
| ĘΥ          | 1"                       |                                           |                                                    |                                                                                             |                                               |                                                         |      |
|             |                          |                                           |                                                    |                                                                                             |                                               |                                                         |      |
|             |                          |                                           |                                                    |                                                                                             |                                               |                                                         |      |
|             |                          |                                           |                                                    |                                                                                             |                                               |                                                         |      |
| RBON FILTER |                          |                                           |                                                    |                                                                                             |                                               |                                                         |      |
| DNAL)       |                          |                                           |                                                    |                                                                                             |                                               |                                                         |      |
|             |                          |                                           |                                                    |                                                                                             |                                               |                                                         |      |
| ILTER       |                          |                                           |                                                    |                                                                                             |                                               |                                                         | ⊢ !  |
|             |                          |                                           |                                                    |                                                                                             |                                               |                                                         |      |
|             |                          |                                           |                                                    |                                                                                             |                                               |                                                         |      |
|             |                          |                                           |                                                    |                                                                                             |                                               |                                                         |      |
|             |                          |                                           |                                                    |                                                                                             |                                               |                                                         |      |
|             | SYMEDL LE                | EGEND                                     |                                                    | = ADDITION<br>REQ'D                                                                         | IAL CONTROL Drawi                             | ings to conform to the<br>ent revision of the following | 1 !  |
|             |                          | 4INUS DR<br>PLUS DRA                      | Δ                                                  | = BRINELL                                                                                   | HARDNESS Y14. 3                               | standards.<br>Multi and sectional view dwgs.            |      |
|             | TOLERAN                  | ICES NOT S                                | <u> </u>                                           | AUTECAD                                                                                     |                                               | M Dimensioning and tolerancing                          | 1    |
|             | . XX<br>. XXX            | ±<br>±                                    | ł                                                  | TNCH                                                                                        |                                               | SCALE                                                   |      |
|             | ∠(DEG.                   |                                           | DENTIAL BISCLE                                     |                                                                                             | Sheet 2 of 2                                  |                                                         |      |
|             | PEI                      | This draw<br>WEREX, INC. o<br>nol subject | ing is the pro<br>F the SEDIT FE<br>to return on ( | ISURE<br>pperty of<br>ITZER CEMPANY<br>demand. Its<br>of must not be<br>de parties for<br>m | DRAWN CHECK<br>BY<br>AEK                      | ED APPROVED BY<br>ENGINEERING MFG/MRKTG<br>GES KMD FR   |      |
|             |                          |                                           | onfidential an<br>tted to outsid<br>or examinatio  | d nust not be<br>de parties for<br>m.                                                       |                                               | 13/16 10/13/16 10/13/1                                  | 6    |
|             | MATERIAL                 |                                           | N/A                                                |                                                                                             |                                               | WFRFY                                                   | 7 I  |
|             | PART NAME                |                                           |                                                    |                                                                                             |                                               | DRIVE, HARRISON, DHID 45038                             |      |
|             | SCROL                    | L TRIPLE                                  | IX EXPANDAI                                        | BLE PACKAGE                                                                                 | Phr 888-769-7                                 | 7979 FAX: (513) 367-3125                                | -    |
|             |                          | FLF                                       | W SCHEMATI                                         |                                                                                             | MST07                                         | 755-ex4 <b> d</b>                                       | i    |
|             |                          | 2                                         |                                                    |                                                                                             |                                               | MST0755-EX4.                                            | 9    |
|             |                          | ~                                         |                                                    |                                                                                             |                                               |                                                         |      |
|             |                          |                                           |                                                    |                                                                                             |                                               |                                                         |      |