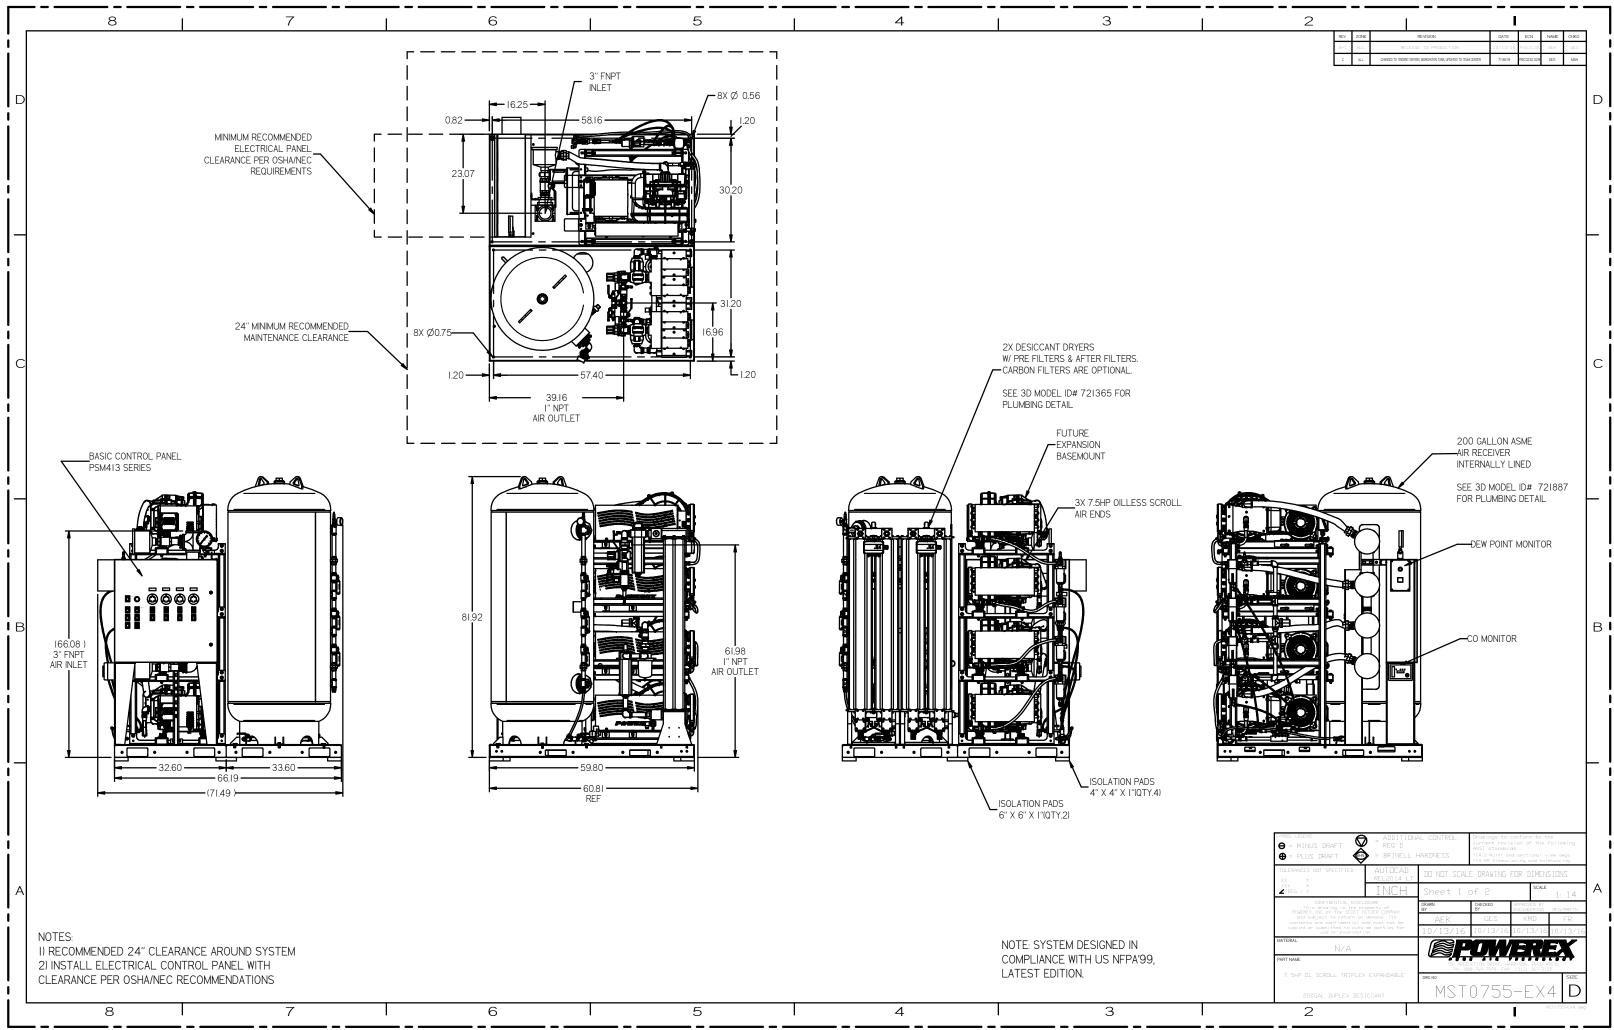

|             |                          | ~                                         |                                                    |                                                                                             |                                               |                                                         | _    |
|-------------|--------------------------|-------------------------------------------|----------------------------------------------------|---------------------------------------------------------------------------------------------|-----------------------------------------------|---------------------------------------------------------|------|
|             |                          |                                           | REV ZONE                                           |                                                                                             | REVISION<br>SE FOR PRODUCTION                 | DATE ECN NAME CHKD   10/13/16 PXEC0138 AEK GES          | -  i |
|             |                          |                                           | C ALL                                              |                                                                                             | ERS, MORGANITON TANK, LIPDATED TO TEAM CENTER | 7/16/19 PXEC0138 AEK GES MAH                            | - i  |
|             |                          |                                           |                                                    |                                                                                             |                                               |                                                         | 1    |
|             |                          |                                           |                                                    |                                                                                             |                                               |                                                         |      |
|             |                          |                                           |                                                    |                                                                                             |                                               |                                                         | D    |
|             |                          |                                           |                                                    |                                                                                             |                                               |                                                         |      |
|             |                          |                                           |                                                    |                                                                                             |                                               |                                                         |      |
|             |                          |                                           |                                                    |                                                                                             |                                               |                                                         |      |
|             |                          |                                           |                                                    |                                                                                             |                                               |                                                         |      |
|             |                          |                                           |                                                    |                                                                                             |                                               |                                                         |      |
|             |                          |                                           |                                                    |                                                                                             |                                               |                                                         |      |
|             |                          |                                           |                                                    |                                                                                             |                                               |                                                         |      |
|             |                          |                                           |                                                    |                                                                                             |                                               |                                                         |      |
|             |                          |                                           |                                                    |                                                                                             |                                               |                                                         |      |
|             |                          |                                           |                                                    |                                                                                             |                                               |                                                         |      |
|             |                          |                                           |                                                    |                                                                                             |                                               |                                                         |      |
|             |                          |                                           |                                                    |                                                                                             |                                               |                                                         |      |
|             |                          |                                           |                                                    |                                                                                             |                                               |                                                         |      |
|             |                          |                                           |                                                    |                                                                                             |                                               |                                                         |      |
|             |                          |                                           |                                                    |                                                                                             |                                               |                                                         |      |
|             | OINT MONITOR             |                                           |                                                    |                                                                                             |                                               |                                                         |      |
|             | TEGRAL TO<br>TROL PANEL) |                                           |                                                    |                                                                                             |                                               |                                                         | С    |
| CON         |                          |                                           |                                                    |                                                                                             |                                               |                                                         |      |
| I           |                          |                                           |                                                    |                                                                                             |                                               |                                                         |      |
| 1           |                          |                                           |                                                    |                                                                                             |                                               |                                                         |      |
| L           | ╴╪╧╴                     |                                           | TO ATMOS                                           | 5                                                                                           |                                               |                                                         |      |
|             | لم                       |                                           |                                                    |                                                                                             |                                               |                                                         |      |
|             | 5                        |                                           |                                                    | ~                                                                                           | I/4" SAMPLE PORT<br>(MP246800AV)              |                                                         |      |
|             | Ī                        |                                           |                                                    |                                                                                             | WF240000AV)                                   |                                                         |      |
|             | Ţ                        |                                           |                                                    | Ţ                                                                                           |                                               |                                                         |      |
|             | × 1/4″                   |                                           |                                                    | × 1/4″                                                                                      | CO                                            |                                                         | Li   |
| PRESS.      |                          |                                           |                                                    |                                                                                             | MONITOR                                       | TO ATMOS                                                |      |
| RELIEF      |                          |                                           | $-\bowtie$                                         | $\perp$                                                                                     | $\neg \neg \neg \neg$                         |                                                         |      |
| 75 PSI      |                          |                                           | 1/4"                                               |                                                                                             |                                               |                                                         |      |
|             |                          |                                           |                                                    |                                                                                             |                                               |                                                         |      |
| Y~          | l″                       |                                           |                                                    | 1"                                                                                          |                                               |                                                         |      |
|             |                          |                                           |                                                    | N                                                                                           | 1                                             |                                                         |      |
| PRESS.      |                          | I                                         | "                                                  |                                                                                             |                                               | AIR OUTLET                                              |      |
| RELIEF      |                          |                                           |                                                    |                                                                                             |                                               |                                                         |      |
| 75 PSI      |                          |                                           |                                                    |                                                                                             |                                               |                                                         | B    |
|             |                          |                                           |                                                    |                                                                                             |                                               |                                                         |      |
| ĘΥ          | 1"                       |                                           |                                                    |                                                                                             |                                               |                                                         |      |
|             |                          |                                           |                                                    |                                                                                             |                                               |                                                         |      |
|             |                          |                                           |                                                    |                                                                                             |                                               |                                                         |      |
|             |                          |                                           |                                                    |                                                                                             |                                               |                                                         |      |
| RBON FILTER |                          |                                           |                                                    |                                                                                             |                                               |                                                         |      |
| DNAL)       |                          |                                           |                                                    |                                                                                             |                                               |                                                         |      |
|             |                          |                                           |                                                    |                                                                                             |                                               |                                                         |      |
| ILTER       |                          |                                           |                                                    |                                                                                             |                                               |                                                         | ⊢ !  |
|             |                          |                                           |                                                    |                                                                                             |                                               |                                                         |      |
|             |                          |                                           |                                                    |                                                                                             |                                               |                                                         |      |
|             |                          |                                           |                                                    |                                                                                             |                                               |                                                         |      |
|             |                          |                                           |                                                    |                                                                                             |                                               |                                                         |      |
|             | SYMEDL LE                | EGEND                                     |                                                    | = ADDITION<br>REQ'D                                                                         | IAL CONTROL Drawi                             | ings to conform to the<br>ent revision of the following | 1 !  |
|             |                          | 4INUS DR<br>PLUS DRA                      | Δ                                                  | = BRINELL                                                                                   | HARDNESS Y14. 3                               | standards.<br>Multi and sectional view dwgs.            |      |
|             | TOLERAN                  | ICES NOT S                                | <u> </u>                                           | AUTECAD                                                                                     |                                               | M Dimensioning and tolerancing                          | 1    |
|             | . XX<br>. XXX            | ±<br>±                                    | ł                                                  | TNCH                                                                                        |                                               | SCALE                                                   |      |
|             | ∠(DEG.                   |                                           | DENTIAL BISCLE                                     |                                                                                             | Sheet 2 of 2                                  |                                                         |      |
|             | PEI                      | This draw<br>WEREX, INC. o<br>nol subject | ing is the pro<br>F the SEDIT FE<br>to return on ( | ISURE<br>pperty of<br>ITZER CEMPANY<br>demand. Its<br>of must not be<br>de parties for<br>m | DRAWN CHECK<br>BY<br>AEK                      | ED APPROVED BY<br>ENGINEERING MFG/MRKTG<br>GES KMD FR   |      |
|             |                          |                                           | onfidential an<br>tted to outsid<br>or examinatio  | d nust not be<br>de parties for<br>m.                                                       |                                               | 13/16 10/13/16 10/13/1                                  | 6    |
|             | MATERIAL                 |                                           | N/A                                                |                                                                                             |                                               | WFRFY                                                   | 7 I  |
|             | PART NAME                |                                           |                                                    |                                                                                             |                                               | DRIVE, HARRISON, DHID 45038                             |      |
|             | SCROL                    | L TRIPLE                                  | IX EXPANDAI                                        | BLE PACKAGE                                                                                 | Phr 888-769-7                                 | 7979 FAX: (513) 367-3125                                | -    |
|             |                          | FLF                                       | W SCHEMATI                                         |                                                                                             | MST07                                         | 755-ex4 <b> d</b>                                       | i    |
|             |                          | 2                                         |                                                    |                                                                                             |                                               | MST0755-EX4.                                            | 9    |
|             |                          | ~                                         |                                                    |                                                                                             |                                               |                                                         |      |
|             |                          |                                           |                                                    |                                                                                             |                                               |                                                         |      |