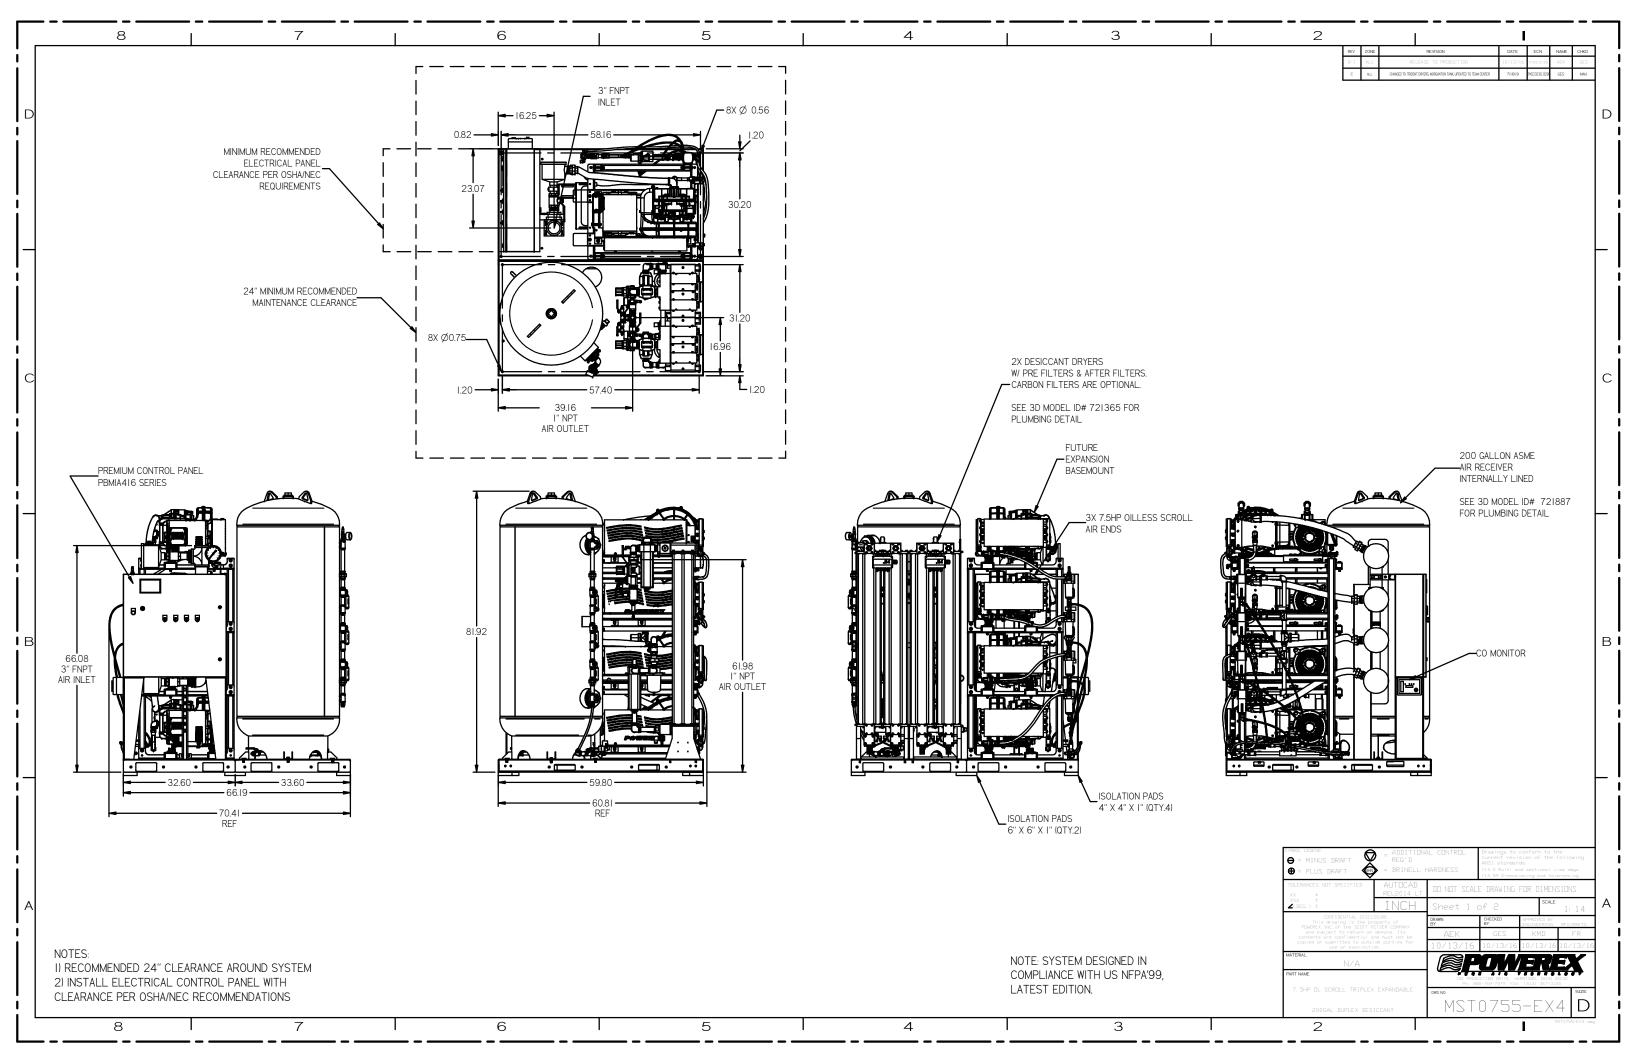

|             |                          | ~                                         |                                                    |                                                                                             |                                               |                                                         | _    |
|-------------|--------------------------|-------------------------------------------|----------------------------------------------------|---------------------------------------------------------------------------------------------|-----------------------------------------------|---------------------------------------------------------|------|
|             |                          |                                           | REV ZONE                                           |                                                                                             | REVISION<br>SE FOR PRODUCTION                 | DATE ECN NAME CHKD   10/13/16 PXEC0138 AEK GES          | -  i |
|             |                          |                                           | C ALL                                              |                                                                                             | ERS, MORGANITON TANK, LIPDATED TO TEAM CENTER | 7/16/19 PXEC0138 AEK GES MAH                            | - i  |
|             |                          |                                           |                                                    |                                                                                             |                                               |                                                         | 1    |
|             |                          |                                           |                                                    |                                                                                             |                                               |                                                         |      |
|             |                          |                                           |                                                    |                                                                                             |                                               |                                                         | D    |
|             |                          |                                           |                                                    |                                                                                             |                                               |                                                         |      |
|             |                          |                                           |                                                    |                                                                                             |                                               |                                                         |      |
|             |                          |                                           |                                                    |                                                                                             |                                               |                                                         |      |
|             |                          |                                           |                                                    |                                                                                             |                                               |                                                         |      |
|             |                          |                                           |                                                    |                                                                                             |                                               |                                                         |      |
|             |                          |                                           |                                                    |                                                                                             |                                               |                                                         |      |
|             |                          |                                           |                                                    |                                                                                             |                                               |                                                         |      |
|             |                          |                                           |                                                    |                                                                                             |                                               |                                                         |      |
|             |                          |                                           |                                                    |                                                                                             |                                               |                                                         |      |
|             |                          |                                           |                                                    |                                                                                             |                                               |                                                         |      |
|             |                          |                                           |                                                    |                                                                                             |                                               |                                                         |      |
|             |                          |                                           |                                                    |                                                                                             |                                               |                                                         |      |
|             |                          |                                           |                                                    |                                                                                             |                                               |                                                         |      |
|             |                          |                                           |                                                    |                                                                                             |                                               |                                                         |      |
|             |                          |                                           |                                                    |                                                                                             |                                               |                                                         |      |
|             | OINT MONITOR             |                                           |                                                    |                                                                                             |                                               |                                                         |      |
|             | TEGRAL TO<br>TROL PANEL) |                                           |                                                    |                                                                                             |                                               |                                                         | С    |
| CON         |                          |                                           |                                                    |                                                                                             |                                               |                                                         |      |
| I           |                          |                                           |                                                    |                                                                                             |                                               |                                                         |      |
| 1           |                          |                                           |                                                    |                                                                                             |                                               |                                                         |      |
| L           | ╴╪╧╴                     |                                           | TO ATMOS                                           | 5                                                                                           |                                               |                                                         |      |
|             | لم                       |                                           |                                                    |                                                                                             |                                               |                                                         |      |
|             | 5                        |                                           |                                                    | ~                                                                                           | I/4" SAMPLE PORT<br>(MP246800AV)              |                                                         |      |
|             | Ī                        |                                           |                                                    |                                                                                             | WF240000AV)                                   |                                                         |      |
|             | Ţ                        |                                           |                                                    | Ţ                                                                                           |                                               |                                                         |      |
|             | × 1/4″                   |                                           |                                                    | × 1/4″                                                                                      | CO                                            |                                                         | Li   |
| PRESS.      |                          |                                           |                                                    |                                                                                             | MONITOR                                       | TO ATMOS                                                |      |
| RELIEF      |                          |                                           | $-\bowtie$                                         | $\perp$                                                                                     | $\neg \neg \neg \neg$                         |                                                         |      |
| 75 PSI      |                          |                                           | 1/4"                                               |                                                                                             |                                               |                                                         |      |
|             |                          |                                           |                                                    |                                                                                             |                                               |                                                         |      |
| Y~          | l″                       |                                           |                                                    | 1"                                                                                          |                                               |                                                         |      |
|             |                          |                                           |                                                    | N                                                                                           | 1                                             |                                                         |      |
| PRESS.      |                          | I                                         | "                                                  |                                                                                             |                                               | AIR OUTLET                                              |      |
| RELIEF      |                          |                                           |                                                    |                                                                                             |                                               |                                                         |      |
| 75 PSI      |                          |                                           |                                                    |                                                                                             |                                               |                                                         | B    |
|             |                          |                                           |                                                    |                                                                                             |                                               |                                                         |      |
| ĘΥ          | 1"                       |                                           |                                                    |                                                                                             |                                               |                                                         |      |
|             |                          |                                           |                                                    |                                                                                             |                                               |                                                         |      |
|             |                          |                                           |                                                    |                                                                                             |                                               |                                                         |      |
|             |                          |                                           |                                                    |                                                                                             |                                               |                                                         |      |
| RBON FILTER |                          |                                           |                                                    |                                                                                             |                                               |                                                         |      |
| DNAL)       |                          |                                           |                                                    |                                                                                             |                                               |                                                         |      |
|             |                          |                                           |                                                    |                                                                                             |                                               |                                                         |      |
| ILTER       |                          |                                           |                                                    |                                                                                             |                                               |                                                         | ⊢ !  |
|             |                          |                                           |                                                    |                                                                                             |                                               |                                                         |      |
|             |                          |                                           |                                                    |                                                                                             |                                               |                                                         |      |
|             |                          |                                           |                                                    |                                                                                             |                                               |                                                         |      |
|             |                          |                                           |                                                    |                                                                                             |                                               |                                                         |      |
|             | SYMEDL LE                | EGEND                                     |                                                    | = ADDITION<br>REQ'D                                                                         | IAL CONTROL Drawi                             | ings to conform to the<br>ent revision of the following | 1 !  |
|             |                          | 4INUS DR<br>PLUS DRA                      | Δ                                                  | = BRINELL                                                                                   | HARDNESS Y14. 3                               | standards.<br>Multi and sectional view dwgs.            |      |
|             | TOLERAN                  | ICES NOT S                                | <u> </u>                                           | AUTECAD                                                                                     |                                               | M Dimensioning and tolerancing                          | 1    |
|             | . XX<br>. XXX            | ±<br>±                                    | ł                                                  | TNCH                                                                                        |                                               | SCALE                                                   |      |
|             | ∠(DEG.                   |                                           | DENTIAL BISCLE                                     |                                                                                             | Sheet 2 of 2                                  |                                                         |      |
|             | PEI                      | This draw<br>WEREX, INC. o<br>nol subject | ing is the pro<br>F the SEDIT FE<br>to return on ( | ISURE<br>pperty of<br>ITZER CEMPANY<br>demand. Its<br>of must not be<br>de parties for<br>m | DRAWN CHECK<br>BY<br>AEK                      | ED APPROVED BY<br>ENGINEERING MFG/MRKTG<br>GES KMD FR   |      |
|             |                          |                                           | onfidential an<br>tted to outsid<br>or examinatio  | d nust not be<br>de parties for<br>m.                                                       |                                               | 13/16 10/13/16 10/13/1                                  | 6    |
|             | MATERIAL                 |                                           | N/A                                                |                                                                                             |                                               | WFRFY                                                   | 7 I  |
|             | PART NAME                |                                           |                                                    |                                                                                             |                                               | DRIVE, HARRISON, DHID 45038                             |      |
|             | SCROL                    | L TRIPLE                                  | IX EXPANDAI                                        | BLE PACKAGE                                                                                 | Phr 888-769-7                                 | 7979 FAX: (513) 367-3125                                | -    |
|             |                          | FLF                                       | W SCHEMATI                                         |                                                                                             | MST07                                         | 755-ex4 <b> d</b>                                       | i    |
|             |                          | 2                                         |                                                    |                                                                                             |                                               | MST0755-EX4.                                            | 9    |
|             |                          | ~                                         |                                                    |                                                                                             |                                               |                                                         |      |
|             |                          |                                           |                                                    |                                                                                             |                                               |                                                         |      |