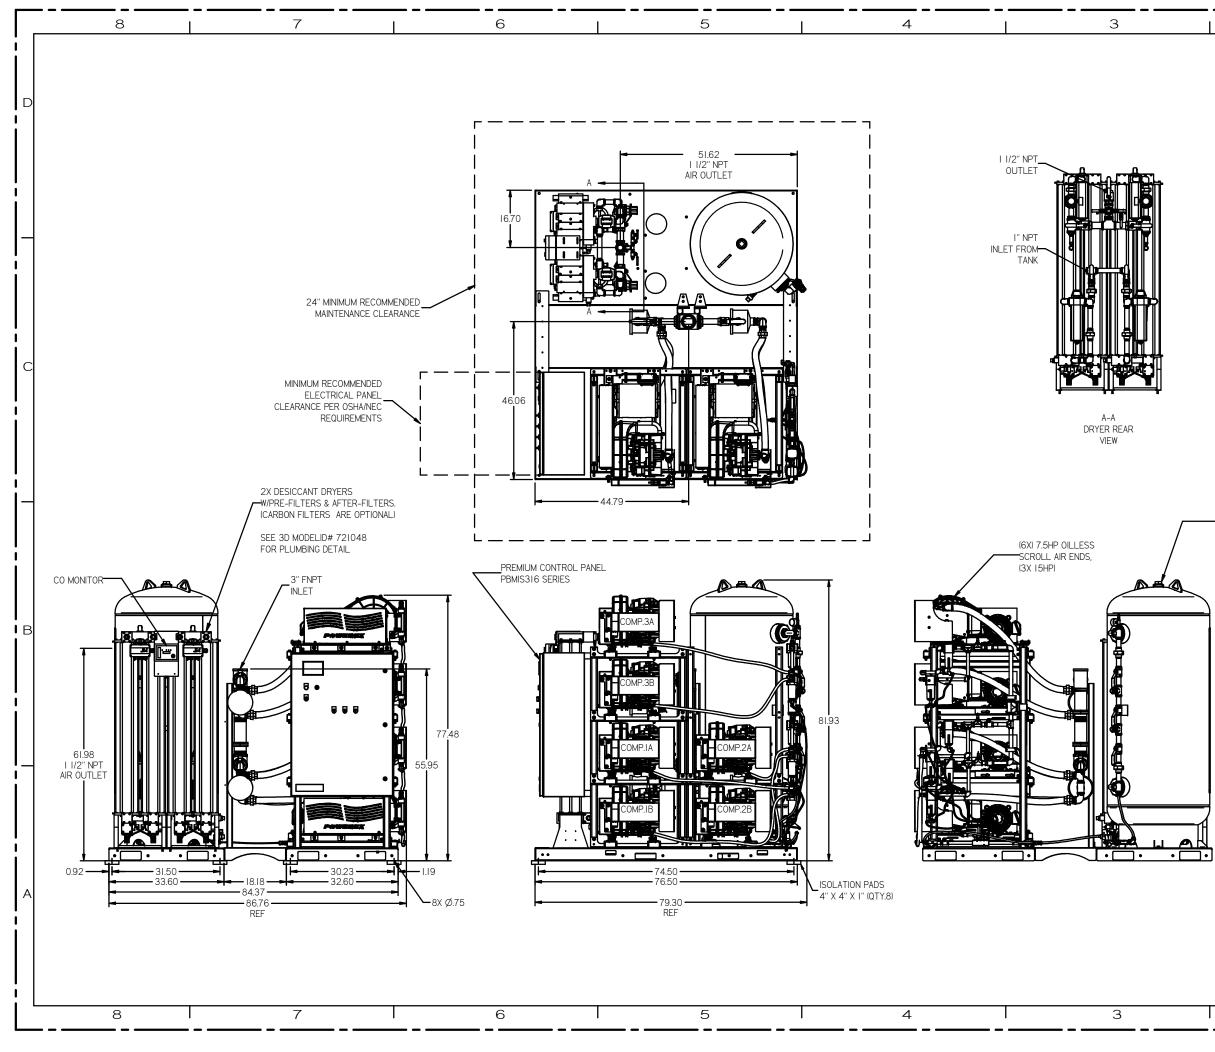

D

С

ВΙ

200 GALLON ASME -AIR RECEIVER INTERNALLY LINED

SEE 3D MODEL ID# 721057 FOR PLUMBING DETAIL