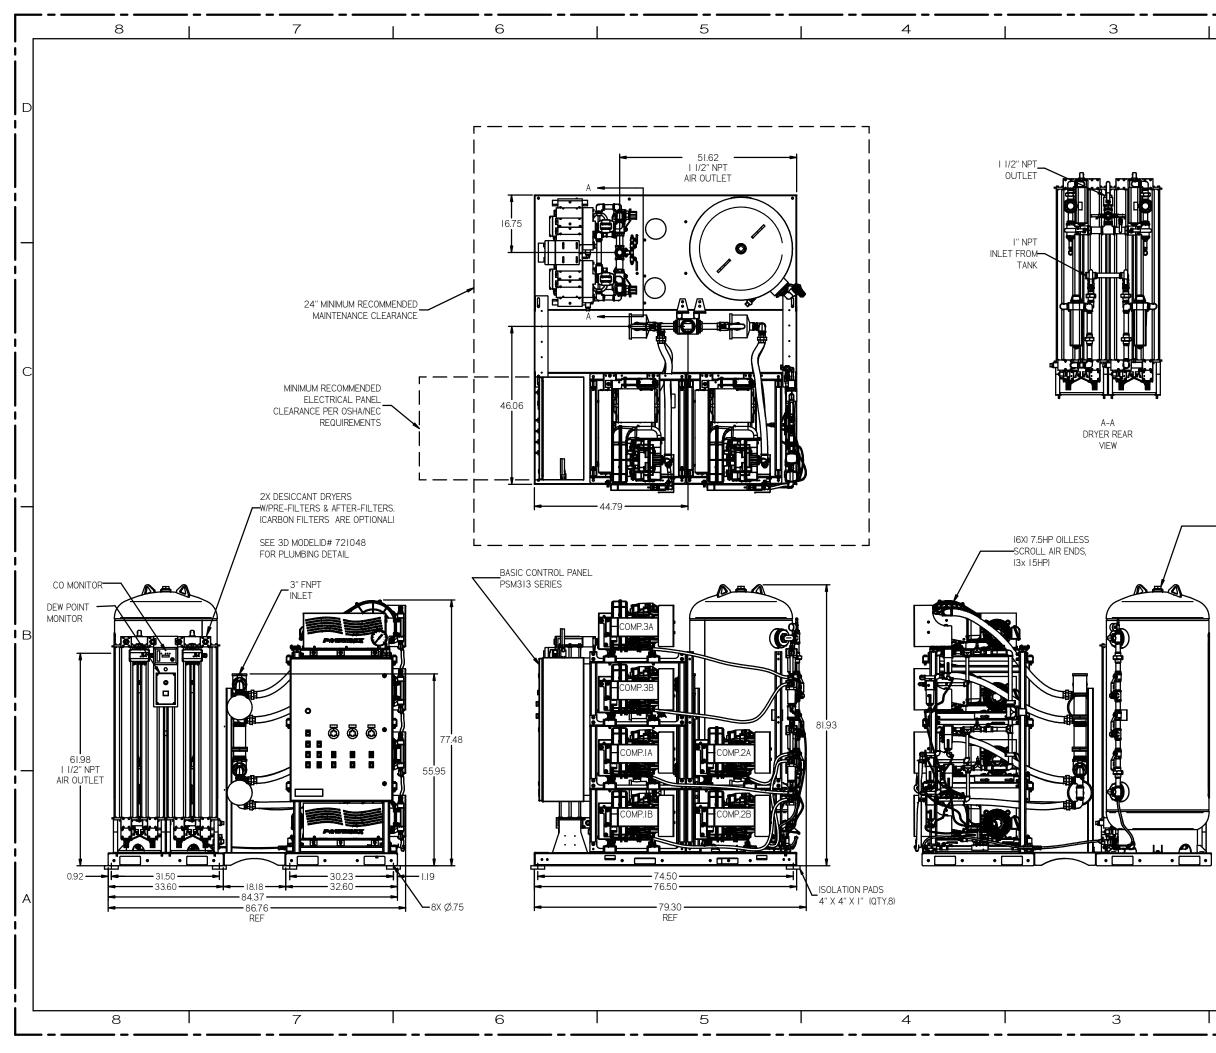

200 GALLON ASME —AIR RECEIVER INTERNALLY LINED

SEE 3D MODEL ID# 721057 FOR PLUMBING DETAIL