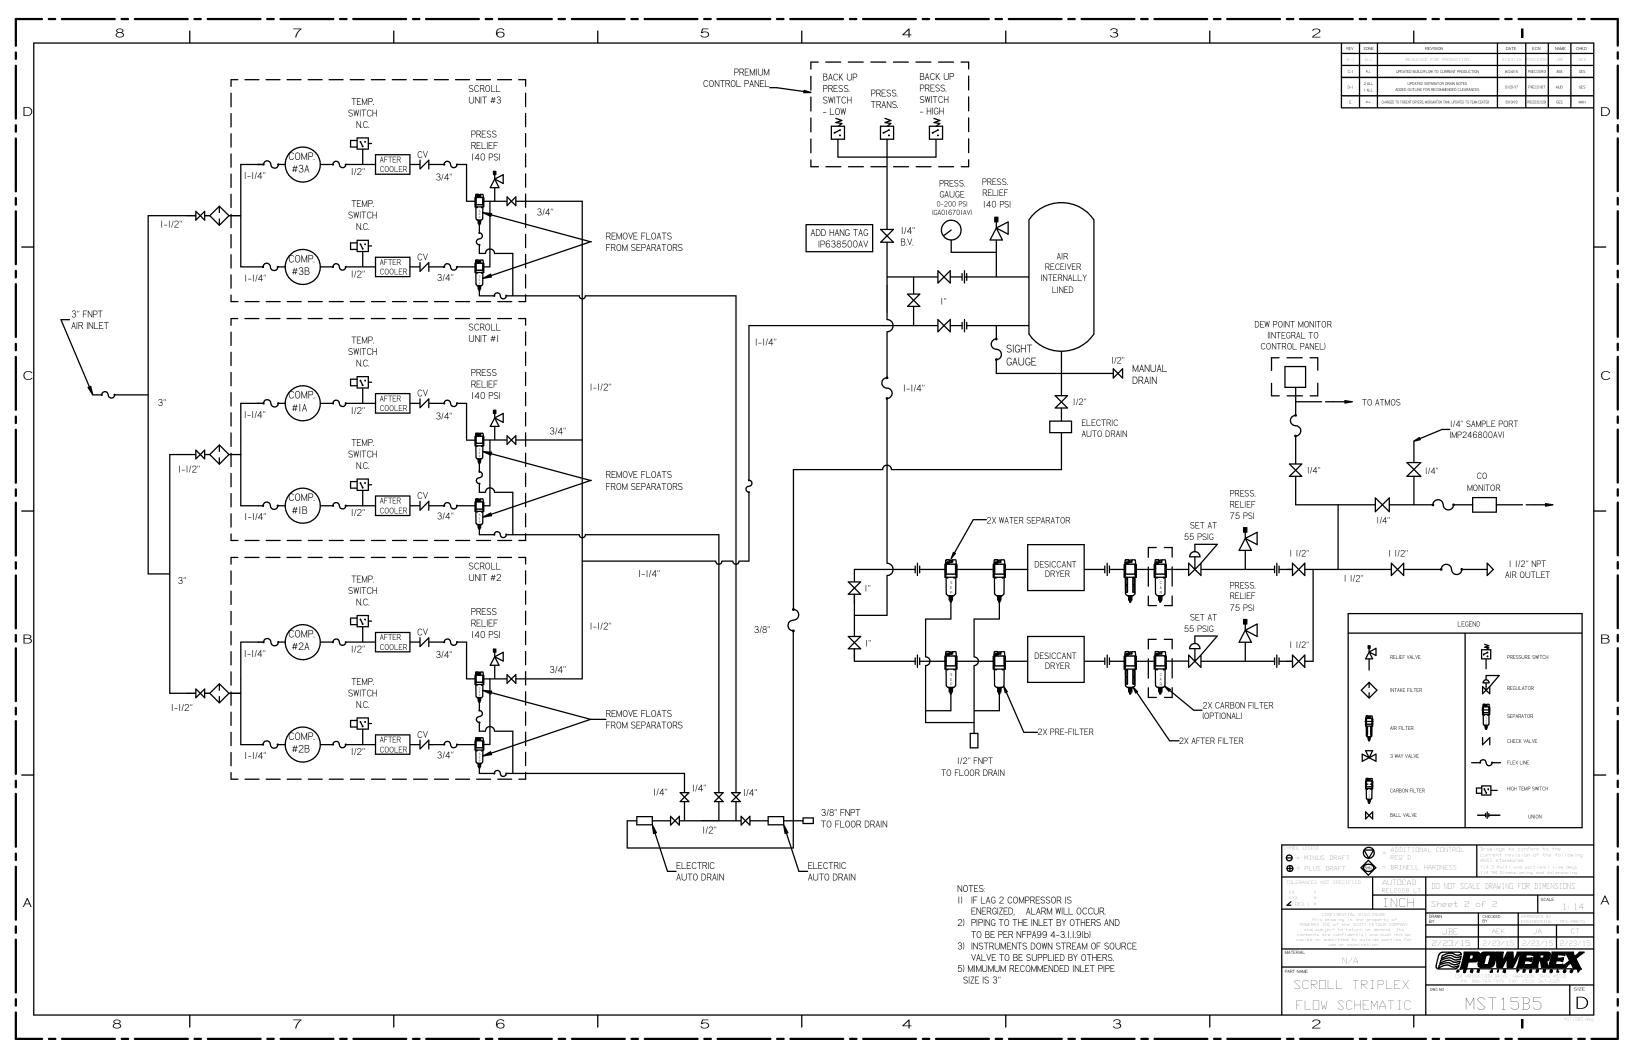

## NOTE: SYSTEM DESIGNED IN COMPLIANCE WITH US NFPA'99, LATEST EDITION.

| SYMBOL LEGEND<br>⊖ = MINUS DRAFT<br>⊕ = PLUS DRAFT                                | = REQ'D               | VAL CONTROL<br>Drawings to conform to the<br>current revision of the followi<br>ANSI standards.<br>(14.3 Multi and sectional view degr<br>(14.3 Multi and sectional view |                 |                            | following    |   |
|-----------------------------------------------------------------------------------|-----------------------|-----------------------------------------------------------------------------------------------------------------------------------------------------------------------------------------------------------------------------------------------------------------------------------------------------------------------------------------------------------------------------------------------------------------------------------------------------------------------------------------------------------------------------------------------------------------------------------------------------------------------------------------------------------------------------------------------------------------------------------------------------------------------------------------------------------------------------------------------------------------------------------------------------------------------------------------------------------------------------------------------------------------------------------------------------------------------------------------------------------------------------------------------------------------------------------------------------------------------------------------------------------------------------------------------------------------------------------------------------------------------------------------------------------------------------------------------------------------------------------------------------------------------------------------------------------------------------------------------------------------------------------------------------------------------------------------------------------------------------------------------------------------------------------------------------------------------------------------------------------------------------------------------------------------------------------------------------------------------------------------------------------------------------------------------------------------------------------------------------------------------------------------------------------------------------------------------------------------------------------------------|-----------------|----------------------------|--------------|---|
| TOLERANCES NOT SPECIFIED                                                          | AUTECAD<br>Rel2008 LT | DO NOT SCALE DRAWING FOR DIMENSIONS                                                                                                                                                                                                                                                                                                                                                                                                                                                                                                                                                                                                                                                                                                                                                                                                                                                                                                                                                                                                                                                                                                                                                                                                                                                                                                                                                                                                                                                                                                                                                                                                                                                                                                                                                                                                                                                                                                                                                                                                                                                                                                                                                                                                           |                 |                            |              |   |
| .XXX ±<br>2(DEG.) ±                                                               | INCH                  | Sheet 1                                                                                                                                                                                                                                                                                                                                                                                                                                                                                                                                                                                                                                                                                                                                                                                                                                                                                                                                                                                                                                                                                                                                                                                                                                                                                                                                                                                                                                                                                                                                                                                                                                                                                                                                                                                                                                                                                                                                                                                                                                                                                                                                                                                                                                       | of 2            | SCALE                      | 1:14         | A |
| CONFIDENTIAL DISCL<br>This drawing is the pr<br>POWEREX INC of the SCOTT FI       |                       | DRAWN<br>BY                                                                                                                                                                                                                                                                                                                                                                                                                                                                                                                                                                                                                                                                                                                                                                                                                                                                                                                                                                                                                                                                                                                                                                                                                                                                                                                                                                                                                                                                                                                                                                                                                                                                                                                                                                                                                                                                                                                                                                                                                                                                                                                                                                                                                                   | CHECKED<br>BY   | APPROVED BY<br>ENGINEERING | MFG/MRKTG    |   |
| and subject to return on demand. Its<br>contents are confidential and must not be |                       | JBE                                                                                                                                                                                                                                                                                                                                                                                                                                                                                                                                                                                                                                                                                                                                                                                                                                                                                                                                                                                                                                                                                                                                                                                                                                                                                                                                                                                                                                                                                                                                                                                                                                                                                                                                                                                                                                                                                                                                                                                                                                                                                                                                                                                                                                           | DMS             | JA                         | СТ           |   |
| copied or submitted to outsi<br>use or examination                                | 2/23/15               | 2/23/15                                                                                                                                                                                                                                                                                                                                                                                                                                                                                                                                                                                                                                                                                                                                                                                                                                                                                                                                                                                                                                                                                                                                                                                                                                                                                                                                                                                                                                                                                                                                                                                                                                                                                                                                                                                                                                                                                                                                                                                                                                                                                                                                                                                                                                       | 2/23/15         | 2/23/15                    |              |   |
| material N/A                                                                      |                       |                                                                                                                                                                                                                                                                                                                                                                                                                                                                                                                                                                                                                                                                                                                                                                                                                                                                                                                                                                                                                                                                                                                                                                                                                                                                                                                                                                                                                                                                                                                                                                                                                                                                                                                                                                                                                                                                                                                                                                                                                                                                                                                                                                                                                                               |                 | 12:1                       | X            |   |
| PART NAME                                                                         |                       |                                                                                                                                                                                                                                                                                                                                                                                                                                                                                                                                                                                                                                                                                                                                                                                                                                                                                                                                                                                                                                                                                                                                                                                                                                                                                                                                                                                                                                                                                                                                                                                                                                                                                                                                                                                                                                                                                                                                                                                                                                                                                                                                                                                                                                               | UCTION DRIVE, H |                            |              |   |
| 15HP 200 GAL                                                                      | MED                   | DWG NO                                                                                                                                                                                                                                                                                                                                                                                                                                                                                                                                                                                                                                                                                                                                                                                                                                                                                                                                                                                                                                                                                                                                                                                                                                                                                                                                                                                                                                                                                                                                                                                                                                                                                                                                                                                                                                                                                                                                                                                                                                                                                                                                                                                                                                        | 88-769-7979 FAX | : (513) 367-31             | SIZE         |   |
| PXMI TRI SC                                                                       | ROLL                  | Μ                                                                                                                                                                                                                                                                                                                                                                                                                                                                                                                                                                                                                                                                                                                                                                                                                                                                                                                                                                                                                                                                                                                                                                                                                                                                                                                                                                                                                                                                                                                                                                                                                                                                                                                                                                                                                                                                                                                                                                                                                                                                                                                                                                                                                                             | ST15            | 5B5                        | D            |   |
| 2                                                                                 |                       |                                                                                                                                                                                                                                                                                                                                                                                                                                                                                                                                                                                                                                                                                                                                                                                                                                                                                                                                                                                                                                                                                                                                                                                                                                                                                                                                                                                                                                                                                                                                                                                                                                                                                                                                                                                                                                                                                                                                                                                                                                                                                                                                                                                                                                               |                 |                            | MST15B5. dwg |   |