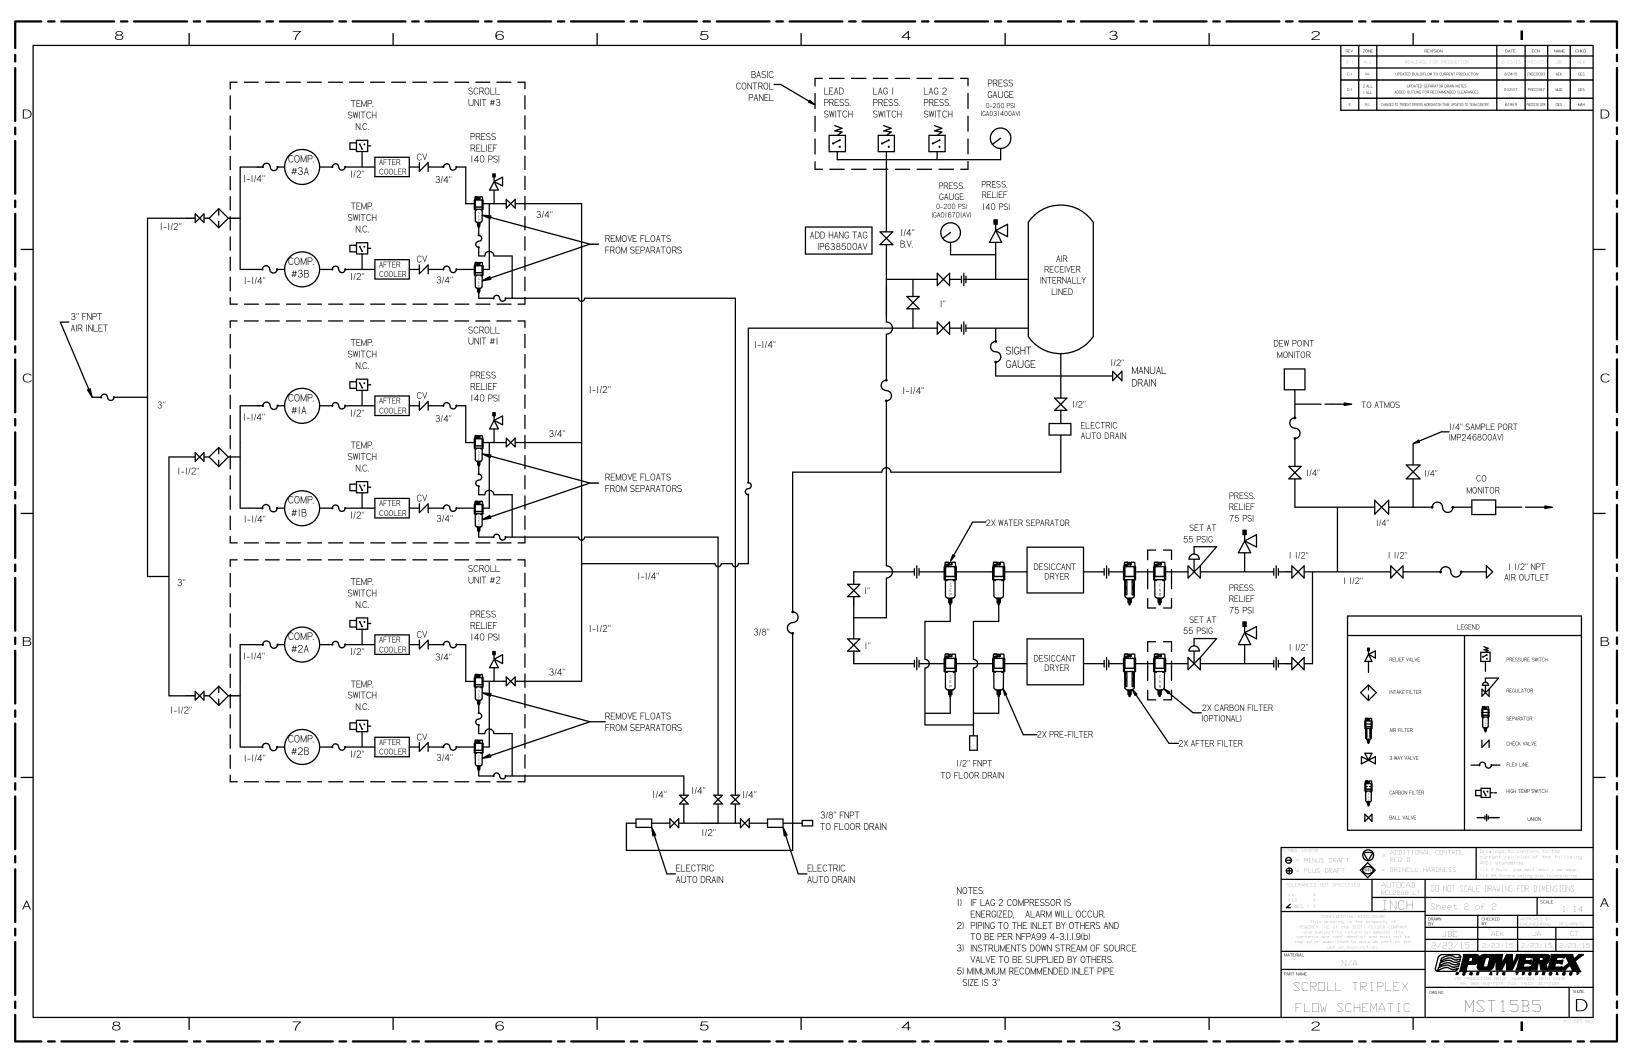

## NOTE: SYSTEM DESIGNED IN COMPLIANCE WITH US NFPA'99, LATEST EDITION.

| <pre>SIMBUL LELEND</pre>                                                          | REQ'D                 | DITIUNAL CONTROL<br>Q'D<br>XINELL HARDNESS<br>XIABUNESS<br>XIABUNESS<br>XIABUNESS<br>XIABUNESS<br>XIABUNESS |                                     |                            |              |  |
|-----------------------------------------------------------------------------------|-----------------------|-------------------------------------------------------------------------------------------------------------|-------------------------------------|----------------------------|--------------|--|
| TELERANCES NOT SPECIFIED                                                          | AUTECAD<br>Rel2008 LT | DO NOT SCAL                                                                                                 | E DRAWING                           | ING FOR DIMENSIONS         |              |  |
| .XXX ±<br>(DEG.) ±                                                                | INCH                  | Sheet 1 of 2                                                                                                |                                     |                            | 1:14         |  |
| CONFIDENTIAL DISCL<br>This drawing is the pr<br>POWEREX INC of the SCOTT F        |                       | DRAWN<br>BY                                                                                                 | CHECKED<br>BY                       | APPROVED BY<br>ENGINEERING | MFG/MRKTG    |  |
| and subject to return on demand. Its<br>contents are confidential and must not be |                       | JBE                                                                                                         | DMS                                 | JA                         | СТ           |  |
| copied or subnitted to outs<br>use or examinati                                   | 2/23/15               | 2/23/15                                                                                                     | 2/23/15                             | 2/23/15                    |              |  |
| material N/A                                                                      |                       |                                                                                                             |                                     | 12:1                       | EX           |  |
| part name<br>1.5HP 200 GAL MED                                                    |                       |                                                                                                             | JCTION DRIVE, H4<br>18-769-7979 FAX |                            |              |  |
| BASIC TRI SCROLL                                                                  |                       | DWG NO                                                                                                      | ST15                                | B5                         | D            |  |
| 2                                                                                 |                       |                                                                                                             |                                     | I                          | MST15B5. dwg |  |